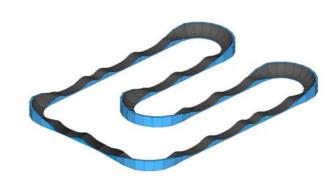

# The Big Easy

CSK-03-5002

## **DETAILS**

**TRACK LENGTH:** 45.2 m / 148 ft

**TRACK AREA:** 122.1 m<sup>2</sup> / 1314 ft<sup>2</sup>

AREA INCLUDING BUFFER ZONE: 210.15 m<sup>2</sup>/ 2262 ft<sup>2</sup>

USER CAPACITY: AT LEAST 9 TO 15 (VARIES BY USER AGE)