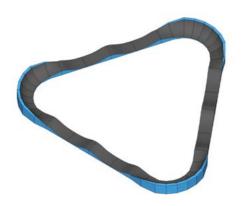

# The Easy

CSK-03-5001

### **DETAILS**

**TRACK LENGTH:** 36.2 m / 119 ft

TRACK AREA: 98.1 m<sup>2</sup> / 1056 ft<sup>2</sup>

AREA INCLUDING BUFFER ZONE: 174.15 m<sup>2</sup> / 1875 ft<sup>2</sup>

USER CAPACITY: AT LEAST 7 TO 12 (VARIES BY USER AGE)