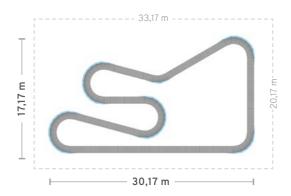

# The Big Easy

CSK-03-5002

## **DETAILS**

**TRACK LENGTH:** 45.2 m / 148 ft

**TRACK AREA:** 122.1 m<sup>2</sup> / 1314 ft<sup>2</sup>

AREA INCLUDING BUFFER ZONE: 210.15 m<sup>2</sup>/ 2262 ft<sup>2</sup>

USER CAPACITY: AT LEAST 9 TO 15 (VARIES BY USER AGE)