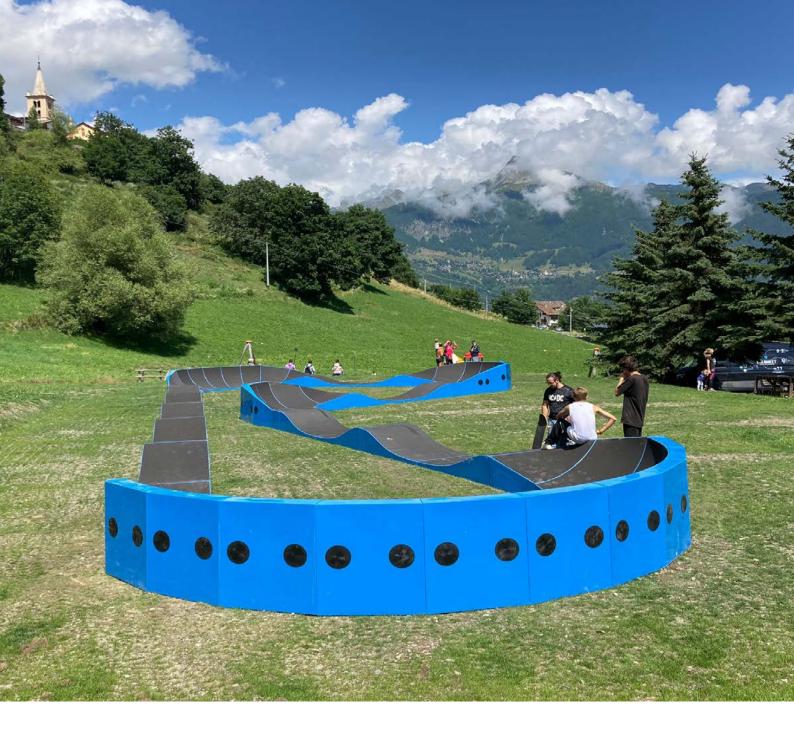

# The Easy

CSK-03-5001

# 

### **DETAILS**

**TRACK LENGTH:** 36.2 m / 119 ft

TRACK AREA: 98.1 m<sup>2</sup> / 1056 ft<sup>2</sup>

AREA INCLUDING BUFFER ZONE: 174.15 m<sup>2</sup> / 1875 ft<sup>2</sup>

USER CAPACITY: AT LEAST 7 TO 12 (VARIES BY USER AGE)