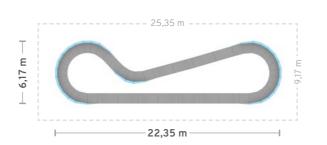

# The Big Easy

CSK-03-5002

## **DETAILS**

**TRACK LENGTH:** 45.2 m / 148 ft

**TRACK AREA:** 122.1 m<sup>2</sup> / 1314 ft<sup>2</sup>

AREA INCLUDING BUFFER ZONE: 210.15 m<sup>2</sup>/ 2262 ft<sup>2</sup>

USER CAPACITY: AT LEAST 9 TO 15 (VARIES BY USER AGE)