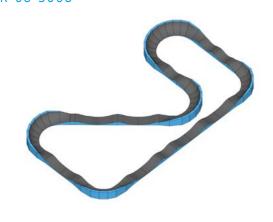

# Enigma

CSK-03-5005

### **DETAILS**

**TRACK LENGTH:** 51.0 m / 167 ft

**TRACK AREA:** 137.90 m<sup>2</sup> / 1475ft<sup>2</sup>

AREA INCLUDING BUFFER ZONE: 232.45 m<sup>2</sup> / 2502 ft<sup>2</sup>

USER CAPACITY: AT LEAST 10 TO 17 (VARIES BY USER AGE)