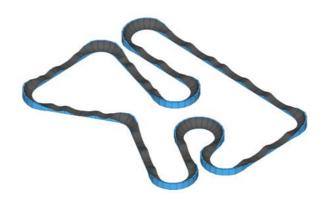

# Billi

CSK-03-5003

### **DETAILS**

**TRACK LENGTH** 46.2 m / 151 ft

TRACK AREA:  $242.47 \text{ m}^2 / 2610 \text{ ft}^2$ 

AREA INCLUDING BUFFER ZONE: 336.3 m<sup>2</sup> / 3620 ft<sup>2</sup>

USER CAPACITY: AT LEAST 9 TO 15 (VARIES BY USER AGE)