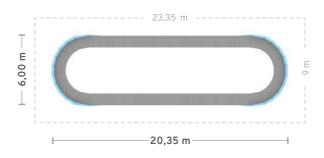

# The Easy

CSK-03-5001

### **DETAILS**

**TRACK LENGTH:** 36.2 m / 119 ft

TRACK AREA: 98.1 m<sup>2</sup> / 1056 ft<sup>2</sup>

AREA INCLUDING BUFFER ZONE: 174.15 m<sup>2</sup> / 1875 ft<sup>2</sup>

USER CAPACITY: AT LEAST 7 TO 12 (VARIES BY USER AGE)