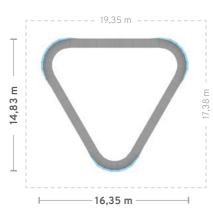

# The Big Easy

CSK-03-5002

## **DETAILS**

**TRACK LENGTH:** 45.2 m / 148 ft

**TRACK AREA:** 122.1 m<sup>2</sup> / 1314 ft<sup>2</sup>

AREA INCLUDING BUFFER ZONE: 210.15 m<sup>2</sup>/ 2262 ft<sup>2</sup>

USER CAPACITY: AT LEAST 9 TO 15 (VARIES BY USER AGE)