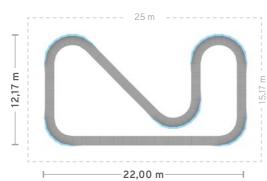

# The Easy

CSK-03-5001

### **DETAILS**

**TRACK LENGTH:** 36.2 m / 119 ft

TRACK AREA: 98.1 m<sup>2</sup> / 1056 ft<sup>2</sup>

AREA INCLUDING BUFFER ZONE: 174.15 m<sup>2</sup> / 1875 ft<sup>2</sup>

USER CAPACITY: AT LEAST 7 TO 12 (VARIES BY USER AGE)