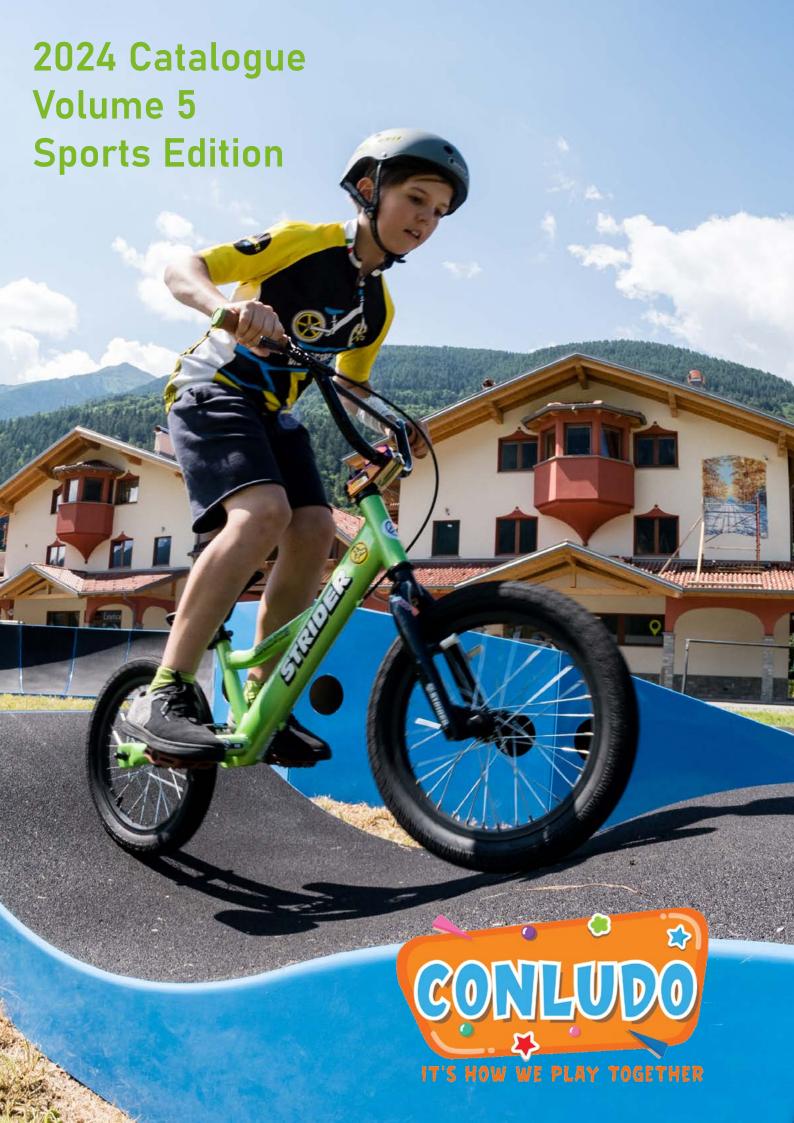

| www.dynamoplaygrounds.com |

# The Easy

CSK-03-5001

# 

### **DETAILS**

**TRACK LENGTH:** 36.2 m / 119 ft

TRACK AREA: 98.1 m<sup>2</sup> / 1056 ft<sup>2</sup>

AREA INCLUDING BUFFER ZONE: 174.15 m<sup>2</sup> / 1875 ft<sup>2</sup>

USER CAPACITY: AT LEAST 7 TO 12 (VARIES BY USER AGE)

### **MODULES**

| MD       | MDD   | MEDX | MESX | MSDX | MSSX | MP15 | MF |
|----------|-------|------|------|------|------|------|----|
| 8        | 0     | 2    | 2    | 2    | 2    | 18   | 0  |
| TOTAL PI | ECES: |      |      |      |      |      | 34 |

### TRANSPORT AND ASSEMBLY



# The Big Easy

CSK-03-5002





## **DETAILS**

**TRACK LENGTH:** 45.2 m / 148 ft

**TRACK AREA:** 122.1 m<sup>2</sup> / 1314 ft<sup>2</sup>

AREA INCLUDING BUFFER ZONE: 210.15 m<sup>2</sup>/ 2262 ft<sup>2</sup>