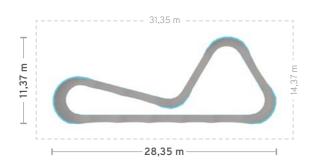

# Rhomboid

CSK-03-5004

### **DETAILS**

**TRACK LENGTH:** 50.0 m / 164 ft

TRACK AREA:  $216.72 \text{ m}^2 / 2333 \text{ ft}^2$ 

AREA INCLUDING BUFFER ZONE:  $317.3 \text{ m}^2 / 3415 \text{ ft}^2$ 

USER CAPACITY: AT LEAST 10 TO 17 (VARIES BY USER AGE)