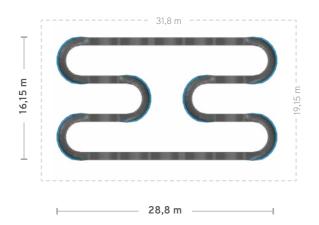

# The Easy

CSK-03-5001

### **DETAILS**

**TRACK LENGTH:** 36.2 m / 119 ft

TRACK AREA: 98.1 m<sup>2</sup> / 1056 ft<sup>2</sup>

AREA INCLUDING BUFFER ZONE: 174.15 m<sup>2</sup> / 1875 ft<sup>2</sup>

USER CAPACITY: AT LEAST 7 TO 12 (VARIES BY USER AGE)