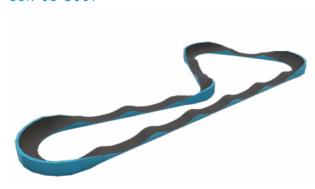

# The Big Easy

CSK-03-5002

## **DETAILS**

**TRACK LENGTH:** 45.2 m / 148 ft

**TRACK AREA:** 122.1 m<sup>2</sup> / 1314 ft<sup>2</sup>

AREA INCLUDING BUFFER ZONE: 210.15 m<sup>2</sup>/ 2262 ft<sup>2</sup>

USER CAPACITY: AT LEAST 9 TO 15 (VARIES BY USER AGE)