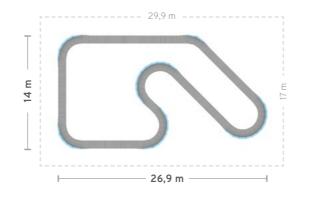

# The Big Easy

CSK-03-5002

## **DETAILS**

**TRACK LENGTH:** 45.2 m / 148 ft

**TRACK AREA:** 122.1 m<sup>2</sup> / 1314 ft<sup>2</sup>

AREA INCLUDING BUFFER ZONE: 210.15 m<sup>2</sup>/ 2262 ft<sup>2</sup>

USER CAPACITY: AT LEAST 9 TO 15 (VARIES BY USER AGE)