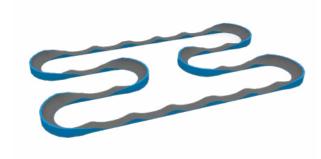

# The Big Easy

CSK-03-5002

## **DETAILS**

**TRACK LENGTH:** 45.2 m / 148 ft

**TRACK AREA:** 122.1 m<sup>2</sup> / 1314 ft<sup>2</sup>

AREA INCLUDING BUFFER ZONE: 210.15 m<sup>2</sup>/ 2262 ft<sup>2</sup>

USER CAPACITY: AT LEAST 9 TO 15 (VARIES BY USER AGE)