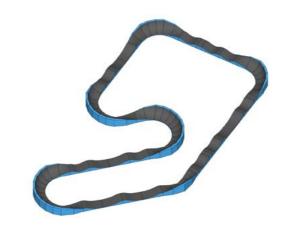

# The Easy

CSK-03-5001

### **DETAILS**

**TRACK LENGTH:** 36.2 m / 119 ft

TRACK AREA: 98.1 m<sup>2</sup> / 1056 ft<sup>2</sup>

AREA INCLUDING BUFFER ZONE: 174.15 m<sup>2</sup> / 1875 ft<sup>2</sup>

USER CAPACITY: AT LEAST 7 TO 12 (VARIES BY USER AGE)