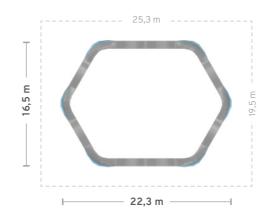

# The Easy

CSK-03-5001

### **DETAILS**

**TRACK LENGTH:** 36.2 m / 119 ft

TRACK AREA: 98.1 m<sup>2</sup> / 1056 ft<sup>2</sup>

AREA INCLUDING BUFFER ZONE: 174.15 m<sup>2</sup> / 1875 ft<sup>2</sup>

USER CAPACITY: AT LEAST 7 TO 12 (VARIES BY USER AGE)