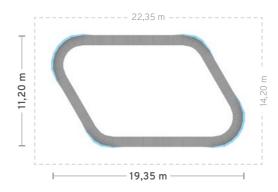

# Rhomboid

CSK-03-5004

### **DETAILS**

**TRACK LENGTH:** 50.0 m / 164 ft

TRACK AREA:  $216.72 \text{ m}^2 / 2333 \text{ ft}^2$ 

AREA INCLUDING BUFFER ZONE:  $317.3 \text{ m}^2 / 3415 \text{ ft}^2$ 

USER CAPACITY: AT LEAST 10 TO 17 (VARIES BY USER AGE)