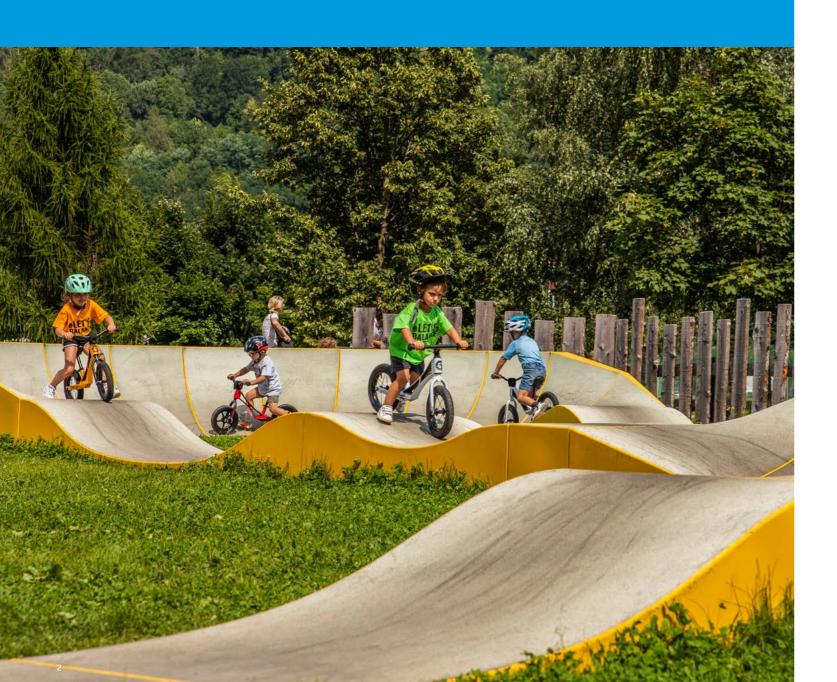

# The Easy

CSK-03-5001

### **DETAILS**

**TRACK LENGTH:** 36.2 m / 119 ft

TRACK AREA: 98.1 m<sup>2</sup> / 1056 ft<sup>2</sup>

AREA INCLUDING BUFFER ZONE: 174.15 m<sup>2</sup> / 1875 ft<sup>2</sup>

USER CAPACITY: AT LEAST 7 TO 12 (VARIES BY USER AGE)