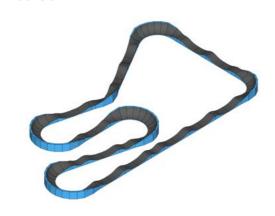

# The Easy

CSK-03-5001

### **DETAILS**

**TRACK LENGTH:** 36.2 m / 119 ft

TRACK AREA: 98.1 m<sup>2</sup> / 1056 ft<sup>2</sup>

AREA INCLUDING BUFFER ZONE: 174.15 m<sup>2</sup> / 1875 ft<sup>2</sup>

USER CAPACITY: AT LEAST 7 TO 12 (VARIES BY USER AGE)