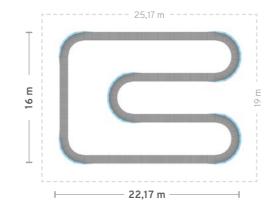

# The Easy

CSK-03-5001

### **DETAILS**

**TRACK LENGTH:** 36.2 m / 119 ft

TRACK AREA: 98.1 m<sup>2</sup> / 1056 ft<sup>2</sup>

AREA INCLUDING BUFFER ZONE: 174.15 m<sup>2</sup> / 1875 ft<sup>2</sup>

USER CAPACITY: AT LEAST 7 TO 12 (VARIES BY USER AGE)