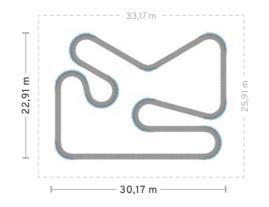

# Enigma

CSK-03-5005

### **DETAILS**

**TRACK LENGTH:** 51.0 m / 167 ft

**TRACK AREA:** 137.90 m<sup>2</sup> / 1475ft<sup>2</sup>

AREA INCLUDING BUFFER ZONE: 232.45 m<sup>2</sup> / 2502 ft<sup>2</sup>

USER CAPACITY: AT LEAST 10 TO 17 (VARIES BY USER AGE)