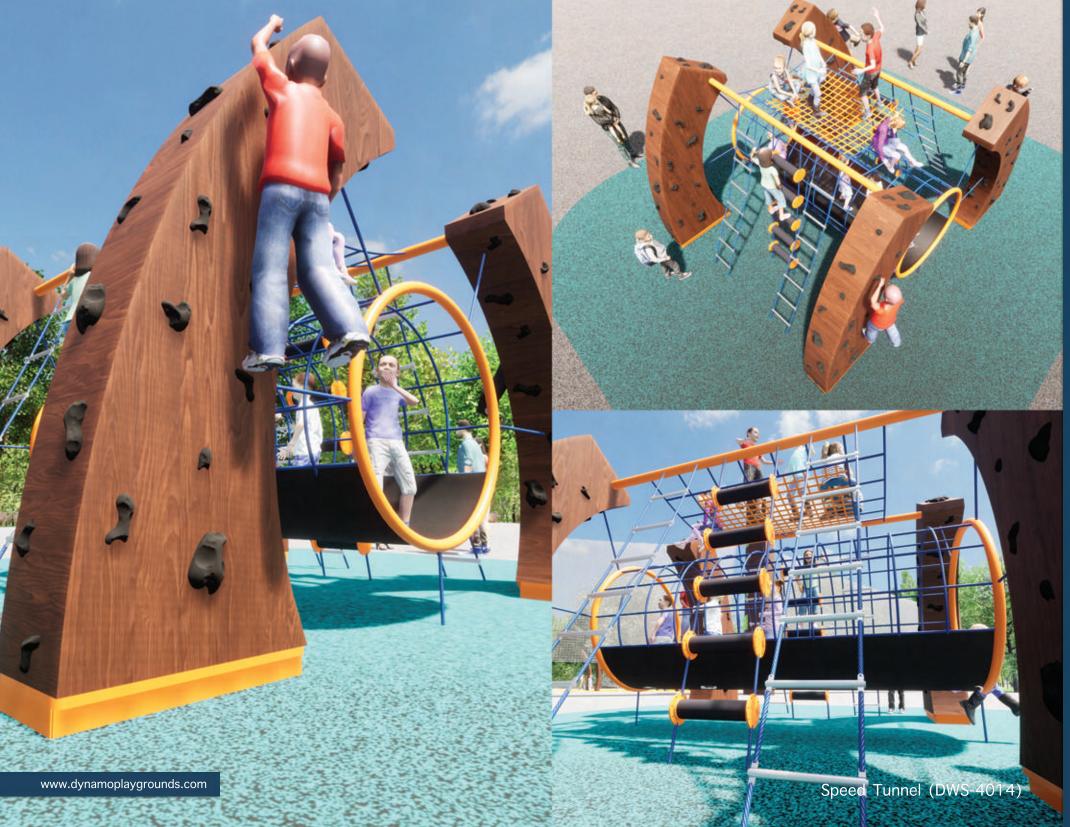

THE FUTURE OF PLAY STARTS HERE

Wood has tactile and sensory properties quite unique from plastics or metals and wood structures have thermal normalization properties and are less affected by extreme temperatures.