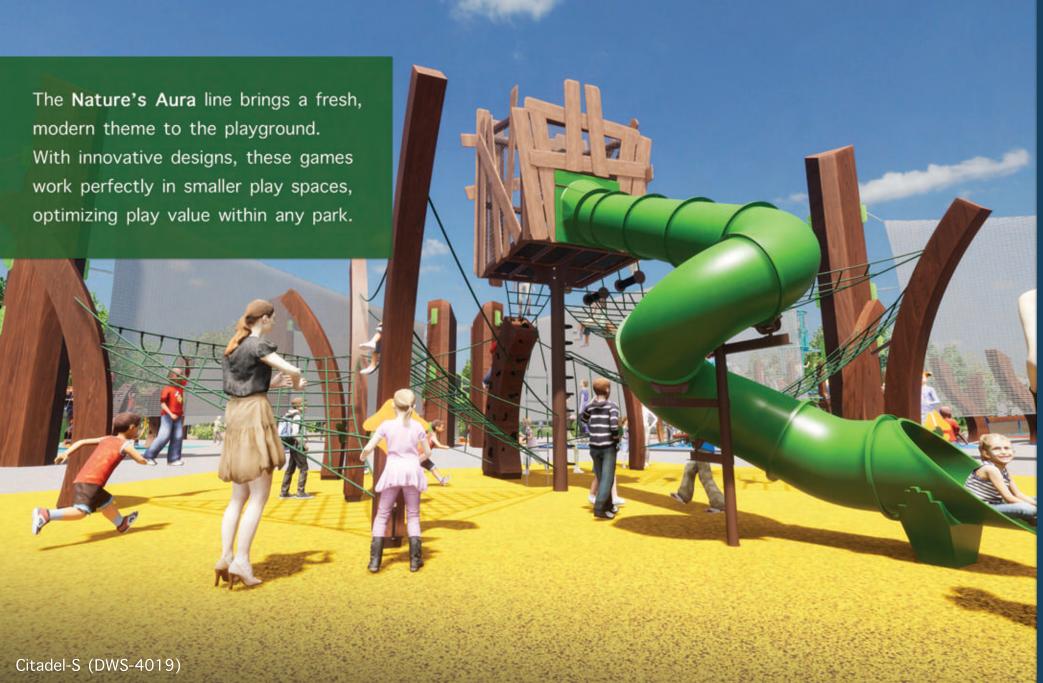

THE FUTURE OF PLAY STARTS HERE

Wood has tactile and sensory properties quite unique from plastics or metals and wood structures have thermal normalization properties and are less affected by extreme temperatures.