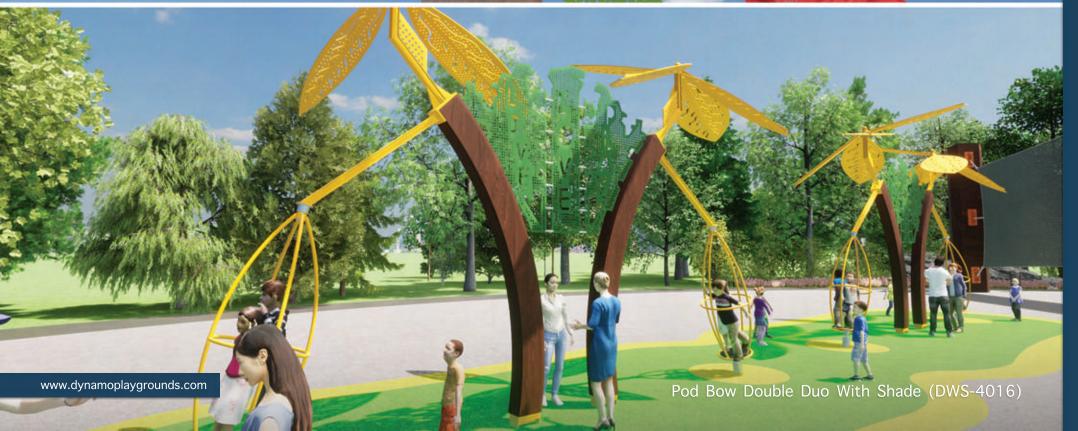

THE FUTURE OF PLAY STARTS HERE

Wood has tactile and sensory properties quite unique from plastics or metals and wood structures have thermal normalization properties and are less affected by extreme temperatures.