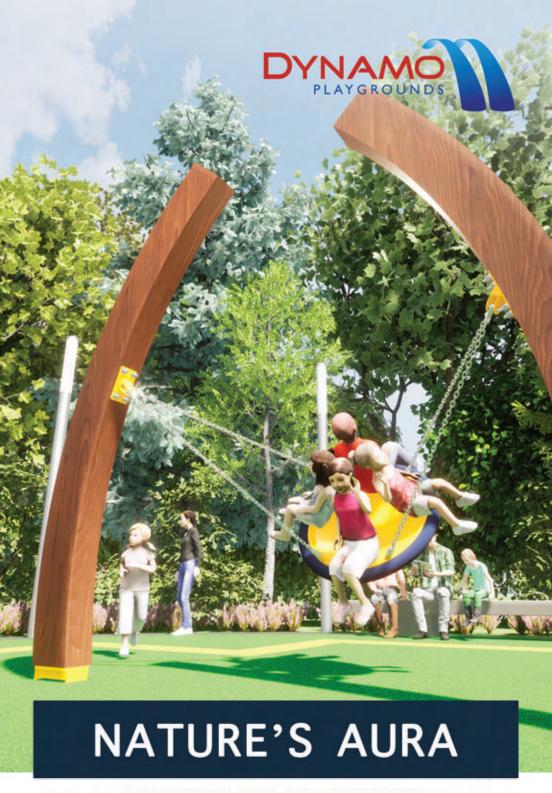

THE FUTURE OF PLAY STARTS HERE

Wood has tactile and sensory properties quite unique from plastics or metals and wood structures have thermal normalization properties and are less affected by extreme temperatures.