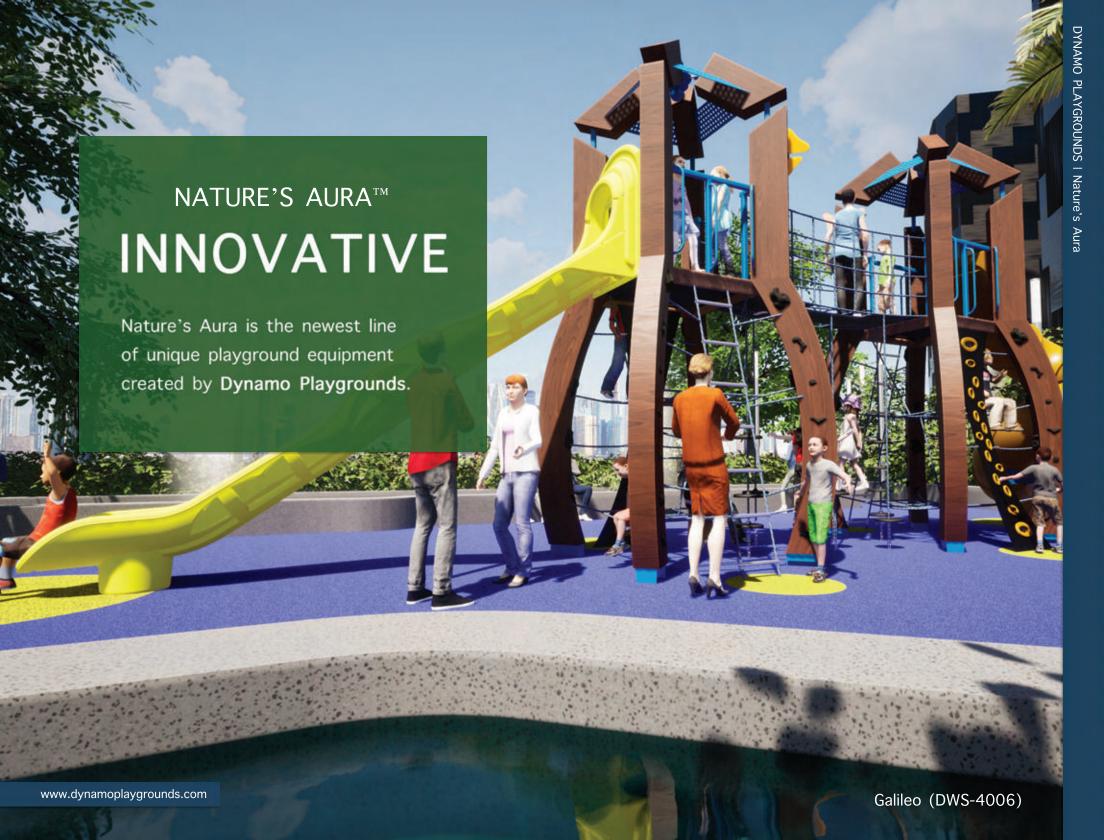

THE FUTURE OF PLAY STARTS HERE

Wood has tactile and sensory properties quite unique from plastics or metals and wood structures have thermal normalization properties and are less affected by extreme temperatures.