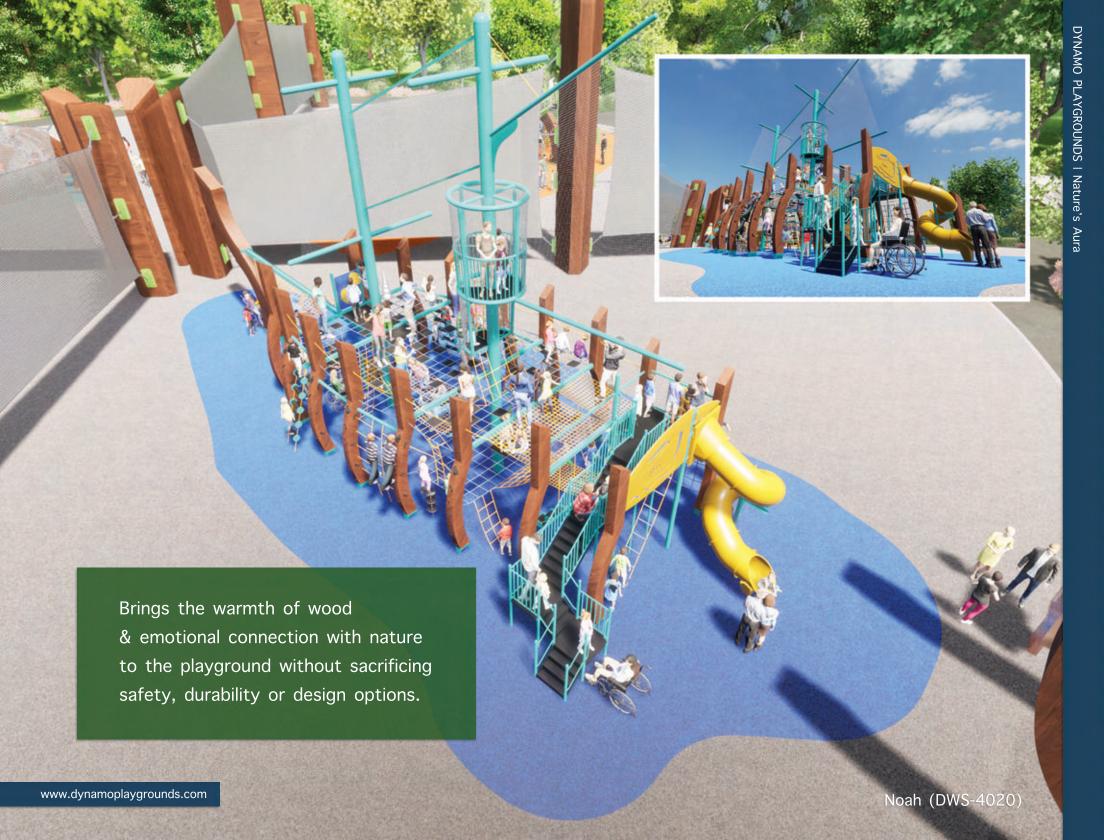

THE FUTURE OF PLAY STARTS HERE

Wood has tactile and sensory properties quite unique from plastics or metals and wood structures have thermal normalization properties and are less affected by extreme temperatures.