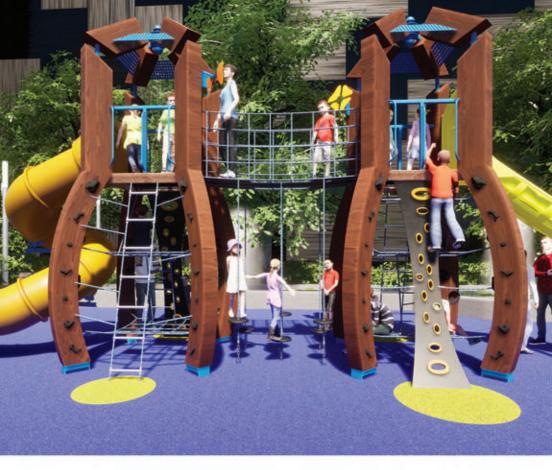

THE FUTURE OF PLAY STARTS HERE

Wood has tactile and sensory properties quite unique from plastics or metals and wood structures have thermal normalization properties and are less affected by extreme temperatures.