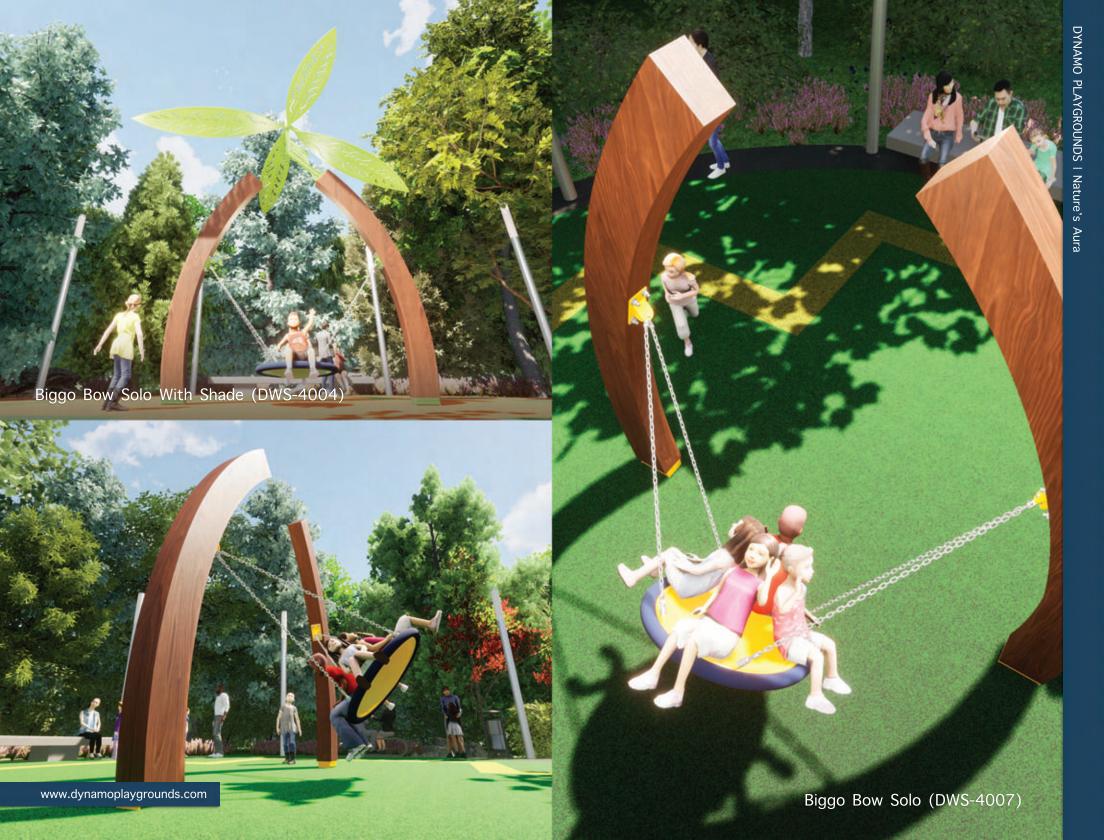

THE FUTURE OF PLAY STARTS HERE

Wood has tactile and sensory properties quite unique from plastics or metals and wood structures have thermal normalization properties and are less affected by extreme temperatures.