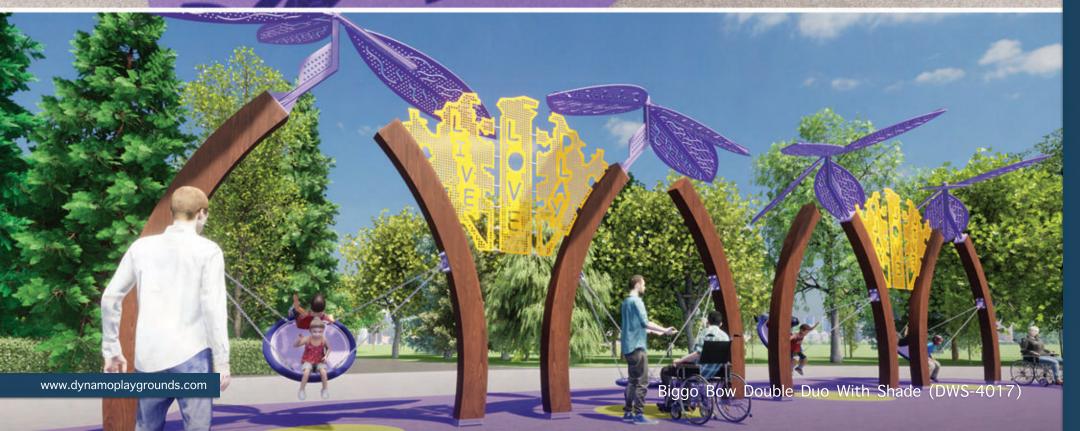

THE FUTURE OF PLAY STARTS HERE

Wood has tactile and sensory properties quite unique from plastics or metals and wood structures have thermal normalization properties and are less affected by extreme temperatures.