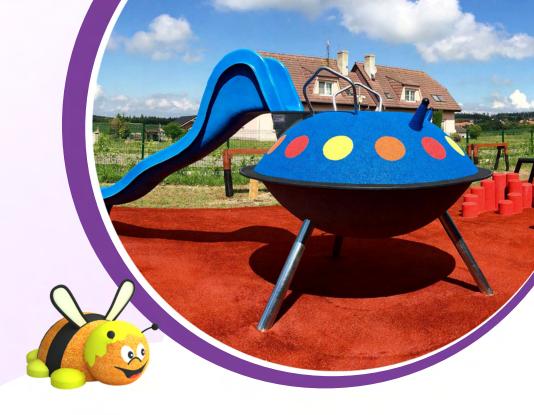

## MAIN BODY COMPOSITION

Designed for indoor and outdoor use; the main body of the play units consist of a soft rubber coating adhered to a fibreglass shell. This composition creates a safe user experience combined with a long product life.

## **COLOURS**

The vibrant colour schemes and playful graphics create an inviting addition to any play space. The colours are made to be UV stable capable of withstanding outdoor use.

# INSTALLATION

The simple design makes installation fast and efficient.

SAFETY SURFACING

> The play units are designed to require minimal safety surfacing depth.

DYNAMO INDUSTRIES 661 County Rd 9 Plantagenet, ON KOB 1L0 Canada