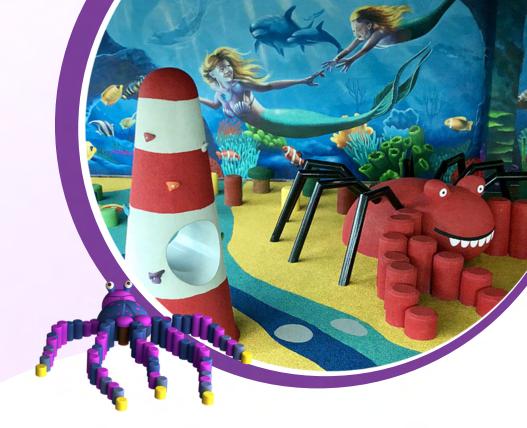

## MAIN BODY COMPOSITION

Designed for indoor and outdoor use; the main body of the play units consist of a soft rubber coating adhered to a fibreglass shell. This composition creates a safe user experience combined with a long product life.

## **COLOURS**

The vibrant colour schemes and playful graphics create an inviting addition to any play space. The colours are made to be UV stable capable of withstanding outdoor use.