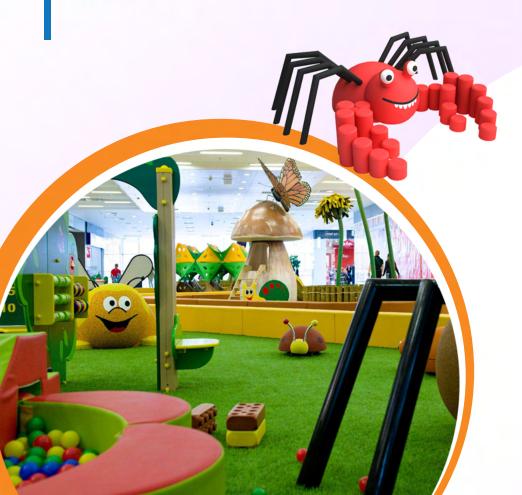

## MAIN BODY COMPOSITION

Designed for indoor and outdoor use; the main body of the play units consist of a soft rubber coating adhered to a fibreglass shell. This composition creates a safe user experience combined with a long product life.

## **COLOURS**

The vibrant colour schemes and playful graphics create an inviting addition to any play space. The colours are made to be UV stable capable of withstanding outdoor use.