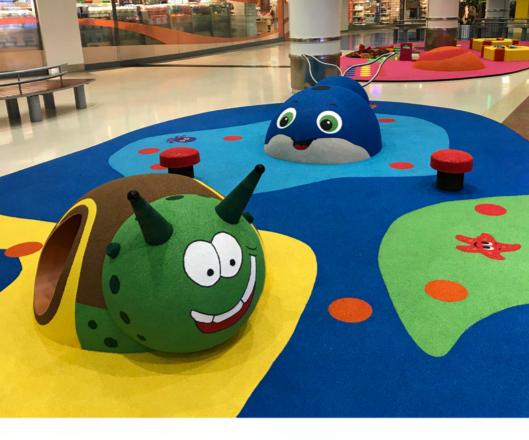

## MAIN BODY COMPOSITION

Designed for indoor and outdoor use; the main body of the play units consist of a soft rubber coating adhered to a fibreglass shell. This composition creates a safe user experience combined with a long product life.

## **COLOURS**

The vibrant colour schemes and playful graphics create an inviting addition to any play space. The colours are made to be UV stable capable of withstanding outdoor use.