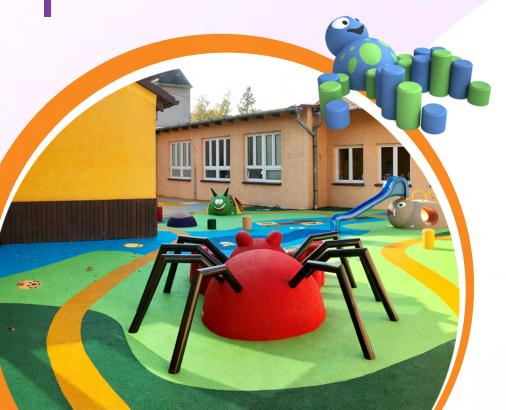

## MAIN BODY COMPOSITION

Designed for indoor and outdoor use; the main body of the play units consist of a soft rubber coating adhered to a fibreglass shell. This composition creates a safe user experience combined with a long product life.

## **COLOURS**

The vibrant colour schemes and playful graphics create an inviting addition to any play space. The colours are made to be UV stable capable of withstanding outdoor use.

# INSTALLATION

The simple design makes installation fast and efficient.

SAFETY SURFACING

> The play units are designed to require minimal safety surfacing depth.

DYNAMO INDUSTRIES 661 County Rd 9 Plantagenet, ON KOB 1L0 Canada