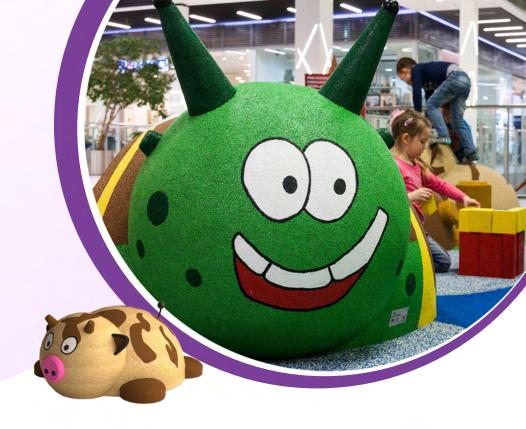

## MAIN BODY COMPOSITION

Designed for indoor and outdoor use; the main body of the play units consist of a soft rubber coating adhered to a fibreglass shell. This composition creates a safe user experience combined with a long product life.

## **COLOURS**

The vibrant colour schemes and playful graphics create an inviting addition to any play space. The colours are made to be UV stable capable of withstanding outdoor use.