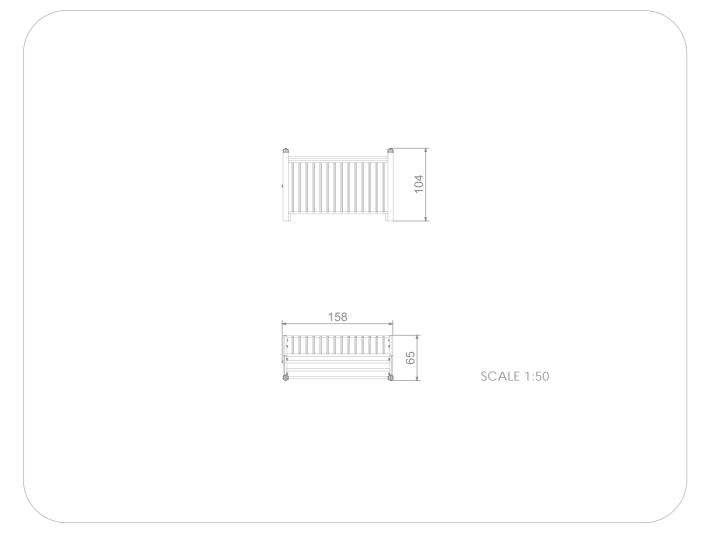

## INFORMATION ABOUT THE PRODUCT

| Dimensions                     | 158 x 65 cm |
|--------------------------------|-------------|
| Overall height                 | 104 cm      |
| Product complies with EN 15312 | YES         |
| Availability of spare parts    | YES         |