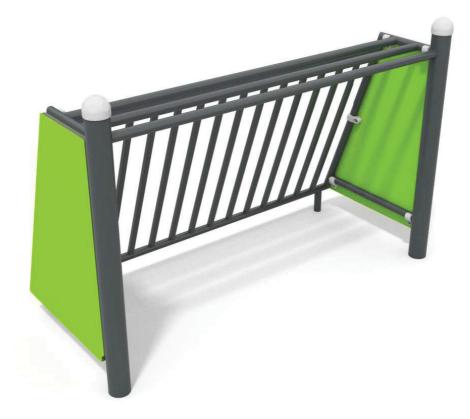

## INFORMATION ABOUT THE PRODUCT

| Dimensions                     | 158 x 65 cm |
|--------------------------------|-------------|
| Overall height                 | 104 cm      |
| Product complies with EN 15312 | YES         |
| Availability of spare parts    | YES         |

## INFORMATION FOR ARCHITECTS

MATERIALS:

| CONNECTING ELEMENTS<br>LIKE SCREWS, NUTS,<br>WASHERS MADE OF<br>STAINLESS STEEL | PLATES OF THE WALLS<br>MADE OF COLOURFUL<br>TRIPLE LAYERED 15 MM<br>HDPE POLYETHYLENE | GOALS AND POSTS AND<br>PANELS MADE OF BLACK<br>STEEL S235JR, CLEANED IN<br>THE SANDBLASTING<br>PROCESS | VANDAL-PROOF SCREW<br>PLUGS MADE OF<br>INJECTION MOLDED<br>POLYAMIDE |
|---------------------------------------------------------------------------------|---------------------------------------------------------------------------------------|--------------------------------------------------------------------------------------------------------|----------------------------------------------------------------------|
| 6                                                                               |                                                                                       |                                                                                                        |                                                                      |