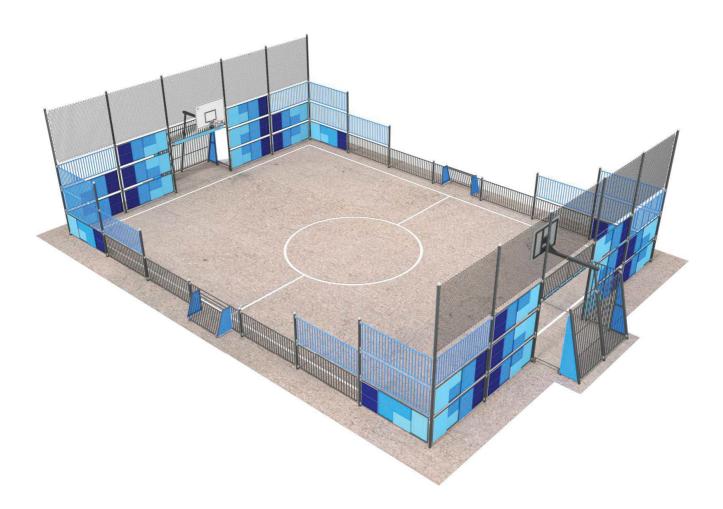

#### INFORMATION ABOUT THE PRODUCT

| Dimensions                     | 2076 x 1420 cm |
|--------------------------------|----------------|
| Overall height                 | 514 cm         |
| Product complies with EN 15312 | YES            |
| Availability of spare parts    | YES            |