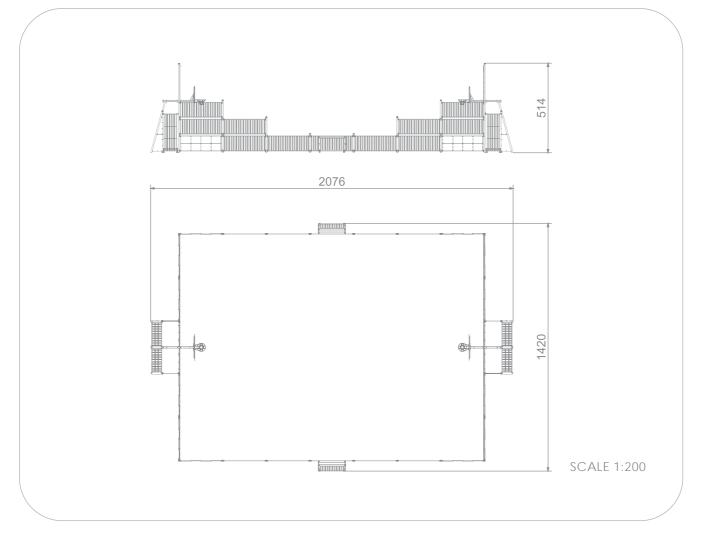

#### INFORMATION ABOUT THE PRODUCT

| Dimensions                     | 2076 x 1420 cm |
|--------------------------------|----------------|
| Overall height                 | 514 cm         |
| Product complies with EN 15312 | YES            |
| Availability of spare parts    | YES            |