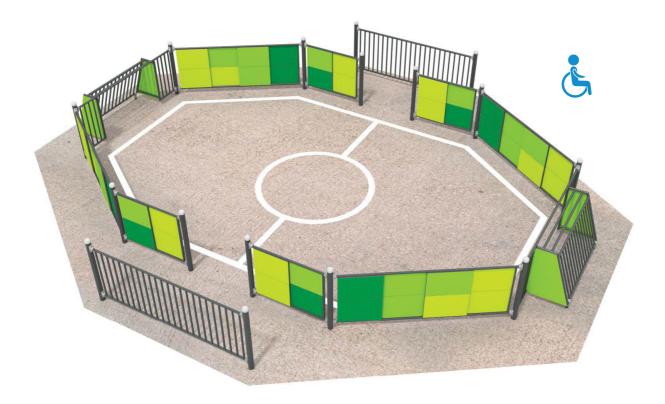

## SPORT



X



#### INFORMATION ABOUT THE PRODUCT

| Dimensions                     | 897 x 754 cm |
|--------------------------------|--------------|
| Overall height                 | 112 cm       |
| Product complies with EN 15312 | YES          |
| Availability of spare parts    | YES          |



# 6404

SPORT

### INFORMATION FOR ARCHITECTS

**(F)** 



### MATERIALS:

| PATENTED SYSTEM OF<br>CONNECTORS AND<br>CLAMPS MADE OF<br>STRONG ALUMINUM<br>ALLOY | VANDAL-PROOF SCREW<br>PLUGS MADE OF<br>INJECTION MOLDED<br>POLYAMIDE                  |                                                                                                        |  |
|------------------------------------------------------------------------------------|-----------------------------------------------------------------