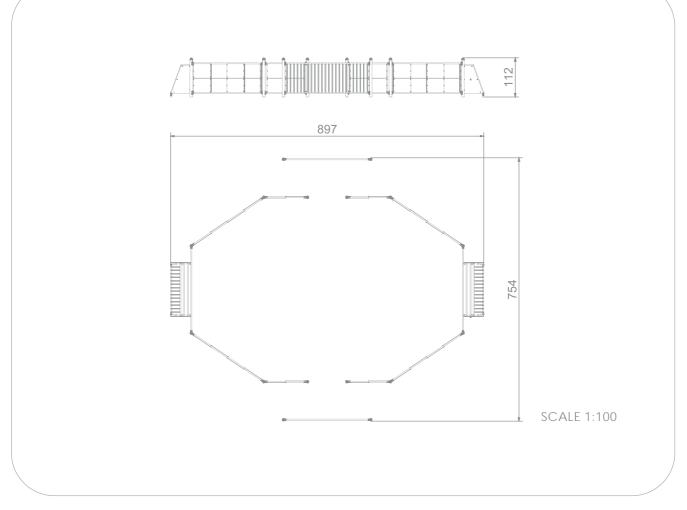

#### INFORMATION ABOUT THE PRODUCT

| Dimensions                     | 897 x 754 cm |
|--------------------------------|--------------|
| Overall height                 | 112 cm       |
| Product complies with EN 15312 | YES          |
| Availability of spare parts    | YES          |