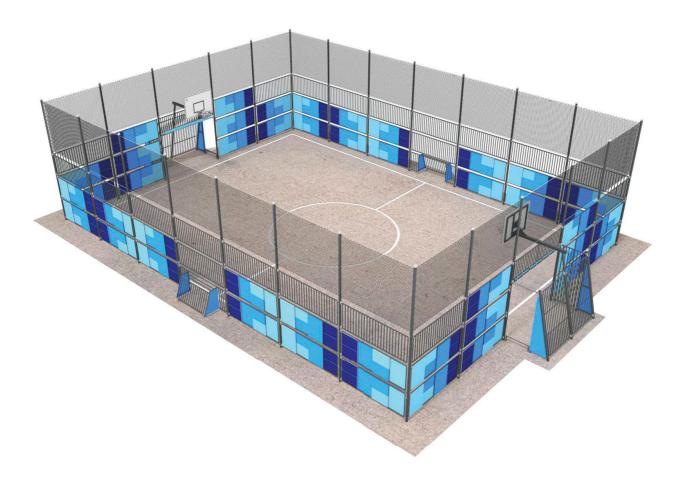

## SPORT



×



#### INFORMATION ABOUT THE PRODUCT

| Dimensions                     | 2076 x 1420 cm |
|--------------------------------|----------------|
| Overall height                 | 514 cm         |
| Product complies with EN 15312 | YES            |
| Availability of spare parts    | YES            |



## **SPORT**

# 6403

### **INFORMATION FOR ARCHITECTS**

 $(\mathbf{G})$ 



### MATERIALS:

| MATERIALS:                                                                         |                                                                                       |                                                                                                        |                                                                                      |  |
|----------------------------------