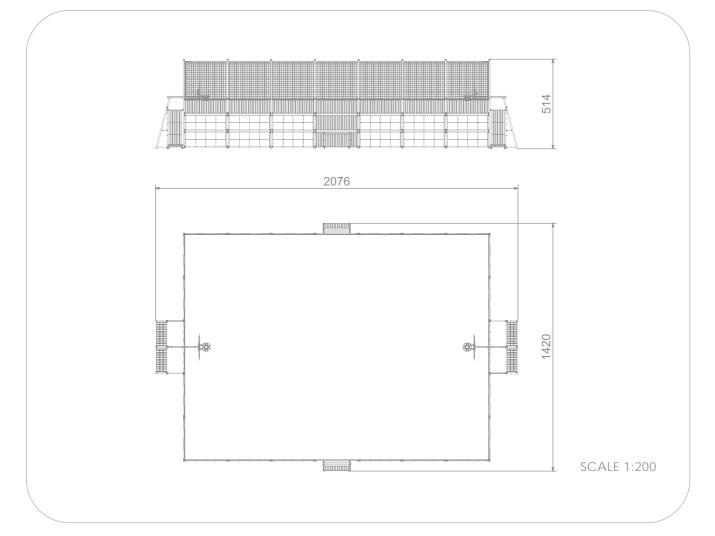

#### INFORMATION ABOUT THE PRODUCT

| Dimensions                     | 2076 x 1420 cm |
|--------------------------------|----------------|
| Overall height                 | 514 cm         |
| Product complies with EN 15312 | YES            |
| Availability of spare parts    | YES            |