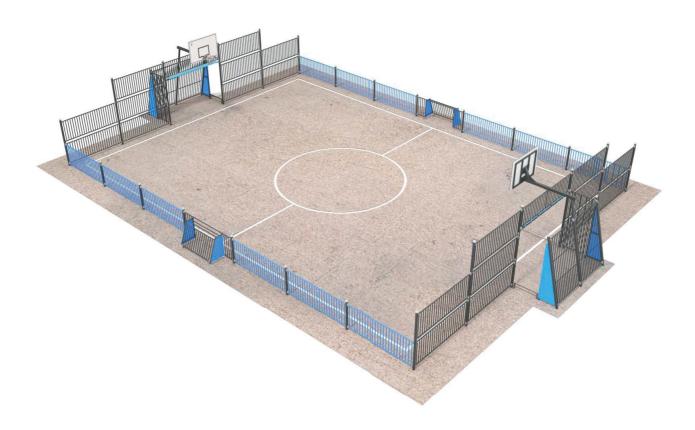

#### INFORMATION ABOUT THE PRODUCT

| Dimensions                     | 2076 x 1420 cm |
|--------------------------------|----------------|
| Overall height                 | 384 cm         |
| Product complies with EN 15312 | YES            |
| Availability of spare parts    | YES            |