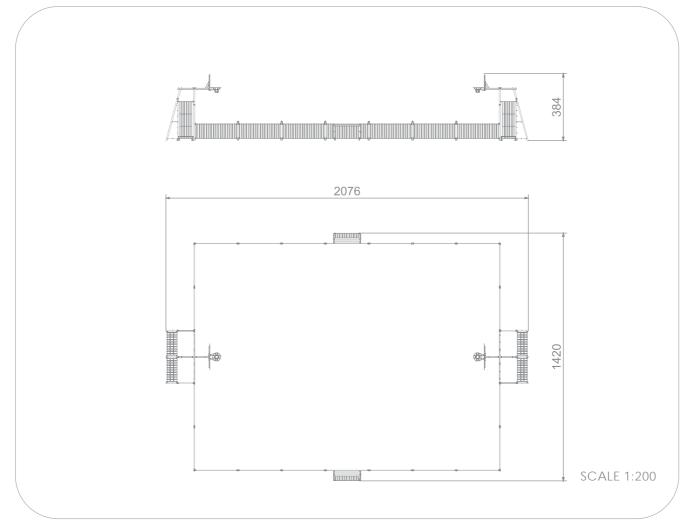

#### INFORMATION ABOUT THE PRODUCT

| Dimensions                     | 2076 x 1420 cm |
|--------------------------------|----------------|
| Overall height                 | 384 cm         |
| Product complies with EN 15312 | YES            |
| Availability of spare parts    | YES            |