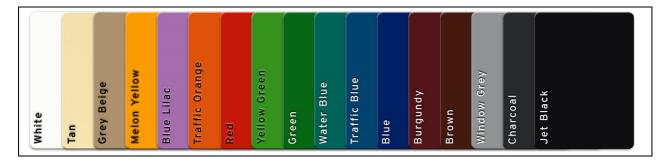

### PAINT COLOURS

We offer the following colour choices. 1) Other paint colours may be possible as a special order item at increased cost. 2) Biggo seats are standard Window Grey painted metal with Galvanized Chain and Blue bumper. 3) The selection of colours available for the PE Panels will vary according to supplier stock; please contact us to find out what combinations are available prior to placing your order. 4) Depending on the style of slide required, colour availability may vary; there may also be additional colour options not shown below. 5) Purple and Orange rope are available for select products only. Please consult your sales representative for confirmation.