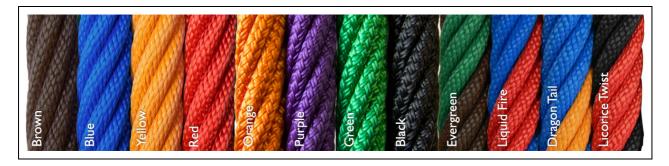

# **ROPE COLOURS**

We offer the following colour choices. 1) Other paint colours may be possible as a special order item at increased cost. 2) Biggo seats are standard Window Grey painted metal with Galvanized Chain and Blue bumper. 3) The selection of colours available for the PE Panels will vary according to supplier stock; please contact us to find out what combinations are available prior to placing your order. 4) Depending on the style of slide required, colour availability may vary; there may also be additional colour options not shown below. 5) Purple and Orange rope are available for select products only. Please consult your sales representative for confirmation.