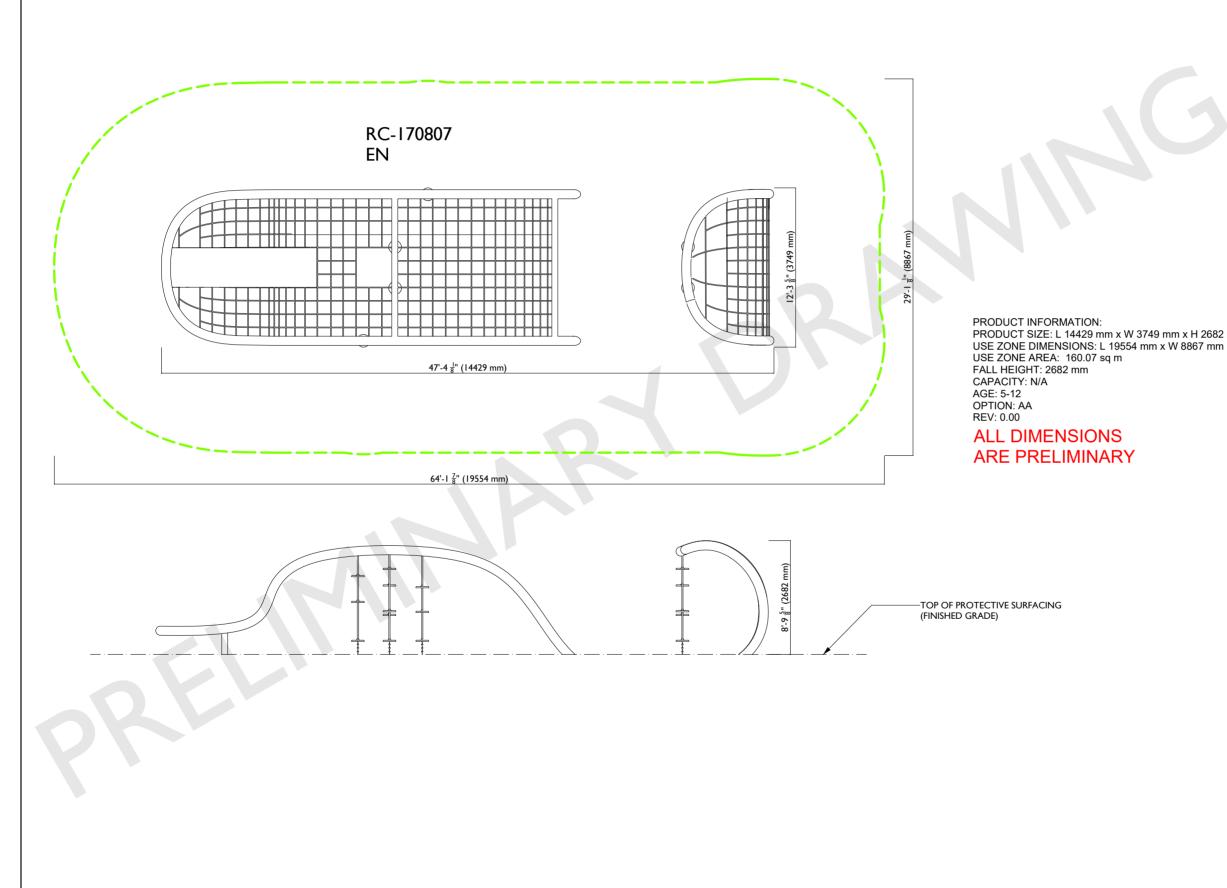

|      | NOTES:                                                                                                                                                                                                                                                                                     |              |                    |           |
|------|--------------------------------------------------------------------------------------------------------------------------------------------------------------------------------------------------------------------------------------------------------------------------------------------|--------------|--------------------|-----------|
|      | NOTES.<br>DYNAMO PLAYGROUNDS IS NOT RESPONSIBLE<br>FOR CLIENT PROVIDED CAD INACCURACIES.                                                                                                                                                                                                   |              |                    |           |
|      | DYNAMO PLAY EQUIPMENT IS DESIGNED<br>FOR A FLAT HORIZONTAL PLANE UNLESS                                                                                                                                                                                                                    |              |                    |           |
|      | TOPOGRAPHY AND OR GRADING IS PROVIDED.<br>DYNAMIO IS NOT RESPONSIBLE FOR                                                                                                                                                                                                                   |              |                    |           |
|      | TOPOGRAPHY OR GRADING.<br>DYNAMO IS NOT RESPONSIBLE FOR                                                                                                                                                                                                                                    |              |                    |           |
|      | THIRD PARTY EQUIPMENT USE ZONES.<br>DYNAMO IS NOT RESPONSIBLE FOR COMPLIANCE<br>ISSUES FROM OTHER PRODUCT ENCROACHMENT                                                                                                                                                                     |              |                    |           |
|      | IN DYNAMO PLAY EQUIPMENT USE ZONES.<br>ENTIRETY OF DYNAMO PLAY EQUIPMENT<br>USE ZONE TO BE COVERED WITH IMPACT<br>ATTENUATING SURFACING. SURFACING                                                                                                                                         |              |                    |           |
|      | NOT PROVIDED BY DYNAMO.<br>NO OVERHEAD OBSTRUCTIONS TO<br>ENCROACH WITHIN 84" OFFSET<br>FROM THE TOP SURFACE OF DYNAMO                                                                                                                                                                     |              |                    |           |
|      | PLAY EQUIPMENT.<br>DYNAMO PLAYGROUNDS IS NOT<br>RESPONSIBLE FOR EXISTING<br>TREE LOCATION, NOR THEIR<br>PROXIMITY TO DYNAMO'S<br>PROPOSED EQUIPMENT AND<br>THEIR USE ZONES.                                                                                                                |              |                    |           |
|      | DYNAMO IS NOT RESPONSIBLE FOR ISSUES<br>DERIVING FROM EXISTING ACCESSIBLE<br>RAMP CONFLICTS IF DETAILS ARE NOT<br>PRESENT IN CLIENT SUPPLIED CAD. DYNAMO NOT<br>RESPONSIBLE FOR THE PROVISION OF NEW ACCESSIBLE RAMPS.                                                                     |              |                    |           |
|      | IF EXISTING OR NEW SHADE STRUCTURES WILL BE<br>USED, DYNAMO PLAYGROUNDS REQUESTS SHADE<br>STRUCTURE SPECIFICATIONS TO ENSURE SAFETY<br>STANDARDS COMPLIANCY                                                                                                                                |              |                    |           |
|      | ALL DIMENSIONS<br>ARE PRELIMINARY                                                                                                                                                                                                                                                          |              |                    |           |
| ? mm | ©                                                                                                                                                                                                                                                                                          |              |                    |           |
|      | USE OF THIS DRAWING AND RELATED<br>INFORMATION IS STRICTLY FOR USE BY<br>DYNAMO'S INTENDED RECIPIENT.<br>DYNAMO PROHIBITS SHARING THIS<br>DRAWING WITH ANYONE ELSE UNLESS<br>APPROVED BY DYNAMO.<br>SHARING THIS DRAWING WITHOUT DYNAMO'S<br>EXPLICIT CONSENT WILL RESULT IN LEGAL ACTION. |              |                    |           |
|      | CLIENT:                                                                                                                                                                                                                                                                                    |              |                    |           |
|      | PROJECT NAME:                                                                                                                                                                                                                                                                              |              |                    |           |
|      |                                                                                                                                                                                                                                                                                            |              |                    |           |
|      |                                                                                                                                                                                                                                                                                            |              |                    |           |
|      | DRAWING TITLE:                                                                                                                                                                                                                                                                             |              |                    |           |
|      | EN 2D LAYOUT                                                                                                                                                                                                                                                                               |              |                    |           |
|      | DESIGNER                                                                                                                                                                                                                                                                                   |              | DATE               |           |
|      | DRAWN BY                                                                                                                                                                                                                                                                                   | kandar Kulic | DATE 20            | 023-11-02 |
|      | Alexandar Kulic<br>CHECKED BY                                                                                                                                                                                                                                                              |              | 2023-11-02<br>DATE |           |
| -    | PRODUCT NO:                                                                                                                                                                                                                                                                                |              | PRODUCT NAME:      |           |
|      | RC-170807                                                                                                                                                                                                                                                                                  |              | Treble Clef        |           |
|      | OPTION                                                                                                                                                                                                                                                                                     | ENG. REV     | DES. REV           | SHEET     |
|      | AA                                                                                                                                                                                                                                                                                         | 0            | 00                 | 1 OF 1    |
|      | DYNAMO<br>PLAY GROUNDS<br>www.dynamoplaygrounds.com                                                                                                                                                                                                                                        |              |                    |           |