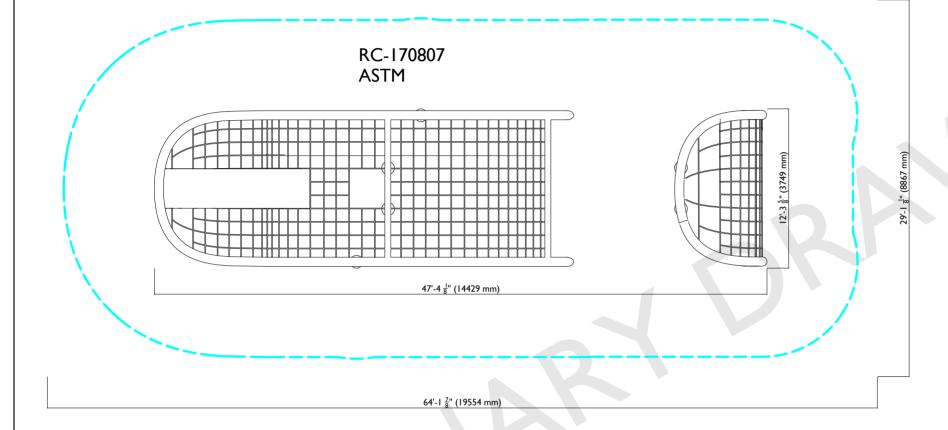

PRODUCT INFORMATION:
PRODUCT SIZE: L 47'-4 1/8" x W 12'-3 5/8" x H 8'-9 5/8"
USE ZONE DIMENSIONS: L 64'-1 7/8" x W 29'-1 1/8"
USE ZONE AREA: 1504.42 SQ FT
FALL HEIGHT: 8'-9 5/8"
CAPACITY: N/A
AGE: 5-12
OPTION: AA
REV: 0.00

ALL DIMENSIONS ARE PRELIMINARY