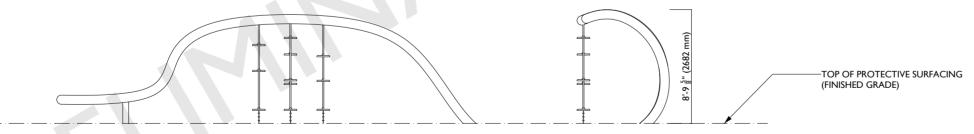

PRODUCT INFORMATION:
PRODUCT SIZE: L 47'-4 1/8" x W 12'-3 5/8" x H 8'-9 5/8"
USE ZONE DIMENSIONS: L 64'-1 7/8" x W 29'-1 1/8"
USE ZONE AREA: 1504.42 SQ FT
FALL HEIGHT: 8'-9 5/8"
CAPACITY: N/A
AGE: 5-12
OPTION: AA
REV: 0.00

ALL DIMENSIONS ARE PRELIMINARY