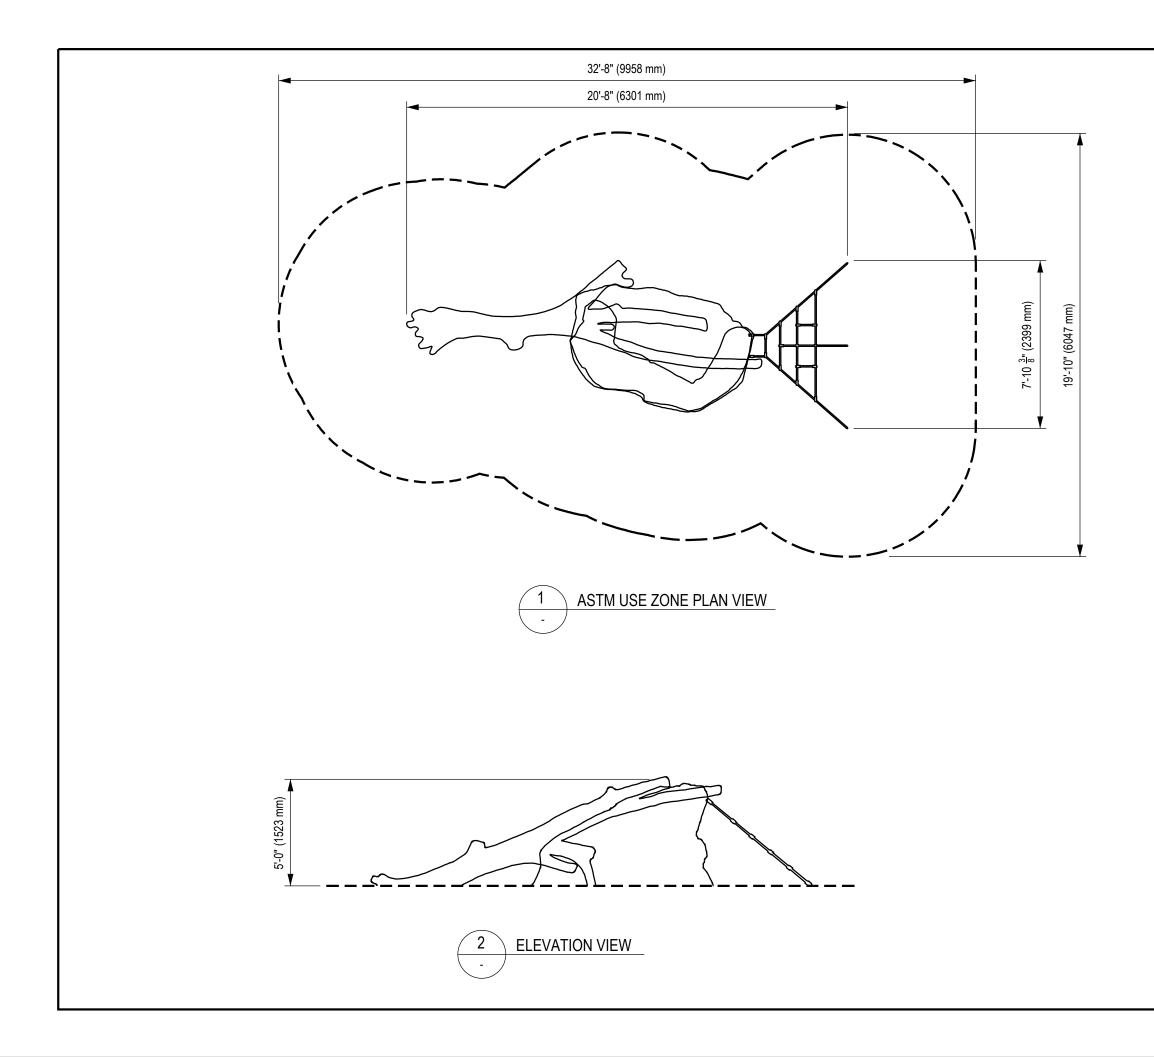

| DOCUMENT No:                                                                                                                                                         |                                                 | 200-000-321 |                |            |                    |      |  |  |  |  |  |  |
|----------------------------------------------------------------------------------------------------------------------------------------------------------------------|-------------------------------------------------|-------------|----------------|------------|--------------------|------|--|--|--|--|--|--|
|                                                                                                                                                                      |                                                 | ISION       | HISTOR<br>REF. |            | DRWN               | RWD  |  |  |  |  |  |  |
| REV                                                                                                                                                                  | DESCRIPTION                                     |             | No.            | DATE       | BY:                | BY:  |  |  |  |  |  |  |
| 0                                                                                                                                                                    | Initial Release                                 |             | -              | XX         |                    |      |  |  |  |  |  |  |
| 1                                                                                                                                                                    | FOUNDATION SPECS<br>REMOVED. DRAWING<br>CHANGED | .E 6858     | 2019-11-05     | WМ         | SA                 |      |  |  |  |  |  |  |
| ENGIN                                                                                                                                                                | IEERING SEAL:                                   |             |                |            |                    |      |  |  |  |  |  |  |
| CLIEN                                                                                                                                                                | T:                                              |             | STO            | Ж          |                    |      |  |  |  |  |  |  |
| PROJ                                                                                                                                                                 | ECT NAME:                                       |             | STO            | СК         |                    |      |  |  |  |  |  |  |
| PRODUCT NO: NP-AP011                                                                                                                                                 |                                                 |             |                |            |                    |      |  |  |  |  |  |  |
|                                                                                                                                                                      | AWING TITLE:                                    |             |                |            |                    | _    |  |  |  |  |  |  |
| TIMBER ASTM USE ZONE<br>DRAWING                                                                                                                                      |                                                 |             |                |            |                    |      |  |  |  |  |  |  |
| REV:                                                                                                                                                                 | SHEET:                                          |             |                | HEET SIZE: |                    |      |  |  |  |  |  |  |
| 1                                                                                                                                                                    | 1 OF                                            | 1           |                | PA3        | N                  | S    |  |  |  |  |  |  |
|                                                                                                                                                                      | SNED BY:                                        |             | DATE:          |            |                    |      |  |  |  |  |  |  |
| DRAW                                                                                                                                                                 | W. MCNA                                         | ١R          | DATE:          | 20         | )19-1 <sup>-</sup> | 1-05 |  |  |  |  |  |  |
| CHEC                                                                                                                                                                 | KED BY:<br>S.ALKATHE                            | RI          | DATE:          | 20         | 21-09              | 9-21 |  |  |  |  |  |  |
| REVIE                                                                                                                                                                | WED BY:                                         |             | DATE:          |            |                    |      |  |  |  |  |  |  |
| APPROVED BY:                                                                                                                                                         |                                                 |             | DATE:          |            |                    |      |  |  |  |  |  |  |
| DYNAMO<br>PLAY GROUNDS<br>Local: 613-446-0030<br>Toll free: 800-790-0034<br>Email: info@dynamoplaygrounds.com<br>Fax: 613-446-0034<br>URL: www.dynamoplaygrounds.com |                                                 |             |                |            |                    |      |  |  |  |  |  |  |