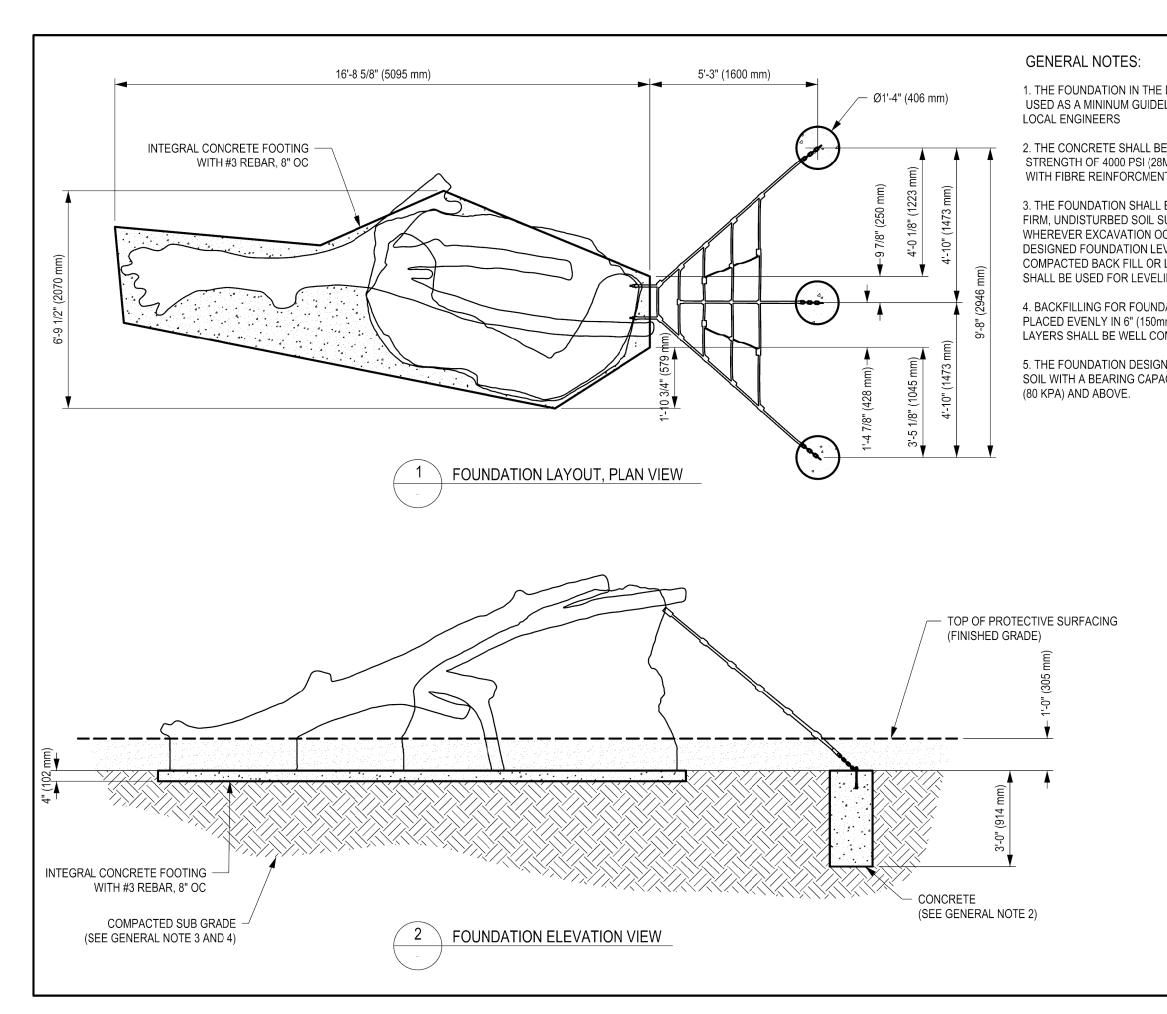

|                                                                                  | D                                                                                                                                 | DOCUMENT No: 200-000-939 |         |           |                     |                    |                   |            |      |  |
|----------------------------------------------------------------------------------|-----------------------------------------------------------------------------------------------------------------------------------|--------------------------|---------|-----------|---------------------|--------------------|-------------------|------------|------|--|
| DRAWING TO BE                                                                    | REV                                                                                                                               |                          | DESCR   |           | SION H              | REF.               | Y<br>DATE         | DRWN       | RWD  |  |
| LINE. CHECK WITH                                                                 | 0                                                                                                                                 | INITIAL<br>FOUNE         | . RELEA |           |                     | No.<br>PO#<br>6858 | 2019-11-05        | BY:<br>WM  | BY:  |  |
| E CHARACTERISTIC<br>MPa) AT 28 DAYS<br>IT MINIMUM.                               |                                                                                                                                   |                          |         |           |                     |                    |                   |            |      |  |
| BE PLACED ON<br>URFACE.<br>CCURS BELOW THE<br>VEL, WELL<br>LEAN CONCRETE<br>ING. |                                                                                                                                   |                          |         |           |                     |                    |                   |            |      |  |
| DATION SHALL BE<br>Im) LAYERS.<br>IMPACTED.                                      |                                                                                                                                   |                          |         |           |                     |                    |                   |            |      |  |
| N IS SUITABLE FOR<br>CITY OF 1600 PSF                                            | ENGINEERING SEAL:                                                                                                                 |                          |         |           |                     |                    |                   |            |      |  |
|                                                                                  |                                                                                                                                   |                          |         |           |                     |                    |                   |            |      |  |
|                                                                                  |                                                                                                                                   |                          |         |           |                     |                    |                   |            |      |  |
|                                                                                  |                                                                                                                                   |                          |         |           |                     |                    |                   |            |      |  |
|                                                                                  | CLIENT: STOCK PROJECT NAME:                                                                                                       |                          |         |           |                     |                    |                   |            |      |  |
|                                                                                  | PROJECT NAME: STOCK<br>PRODUCT NO:                                                                                                |                          |         |           |                     |                    |                   |            |      |  |
|                                                                                  | NP-AP011                                                                                                                          |                          |         |           |                     |                    |                   |            |      |  |
|                                                                                  | DRAWING TITLE:<br>TIMBER FOUNDATION                                                                                               |                          |         |           |                     |                    |                   |            |      |  |
|                                                                                  | DRAWING                                                                                                                           |                          |         |           |                     |                    |                   |            |      |  |
|                                                                                  | REV:                                                                                                                              | )<br>GNED BY             |         | т<br>1 ОF | _                   |                    | HEET SIZE:<br>PA3 | scale<br>N |      |  |
|                                                                                  | DESIG                                                                                                                             |                          |         |           |                     | DATE:              |                   |            | 4.05 |  |
|                                                                                  | W. MCNAIR<br>CHECKED BY:                                                                                                          |                          |         | [         | 2019-11-05<br>DATE: |                    |                   |            |      |  |
|                                                                                  | REVIEWED BY:                                                                                                                      |                          |         | DATE:     |                     |                    |                   |            |      |  |
|                                                                                  | APPROVED BY:                                                                                                                      |                          |         | DATE:     |                     |                    |                   |            |      |  |
|                                                                                  | DYNAMO<br>PLAYGROUNDS<br>Local: 613-446-0030<br>Toll free: 800-790-0034<br>Email: info@dynamoplaygrounds.com<br>Fax: 613-446-0034 |                          |         |           |                     |                    |                   |            |      |  |
| URL: www.dynamoplaygrounds.com                                                   |                                                                                                                                   |                          |         |           |                     |                    |                   |            |      |  |