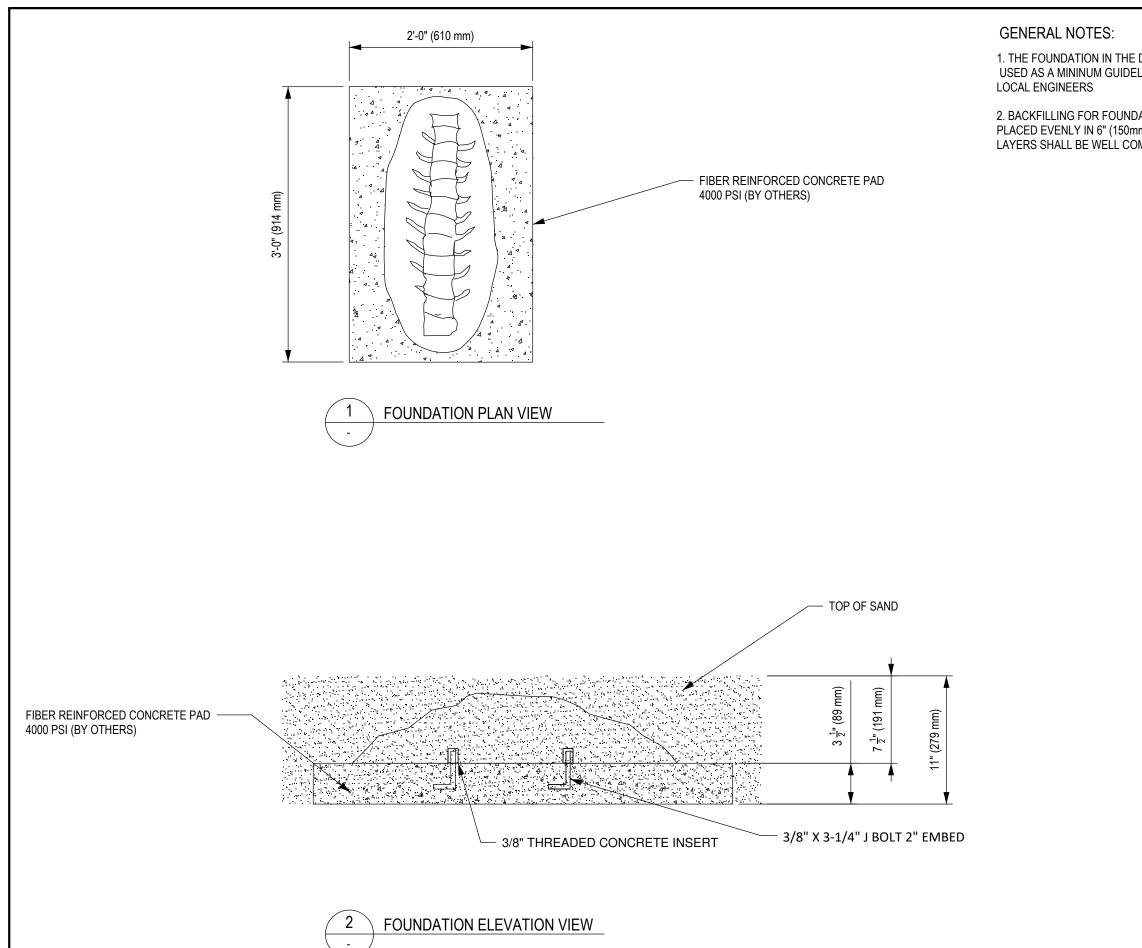

1. THE FOUNDATION IN THE DRAWING TO BE USED AS A MININUM GUIDELINE. CHECK WITH

2. BACKFILLING FOR FOUNDATION SHALL BE PLACED EVENLY IN 6" (150mm) LAYERS. LAYERS SHALL BE WELL COMPACTED.

| D(               | DOCUMENT No:     |  | 200-001-905 |            |             |            |  |  |
|------------------|------------------|--|-------------|------------|-------------|------------|--|--|
| REVISION HISTORY |                  |  |             |            |             |            |  |  |
| REV              | DESCRIPTION      |  | REF.<br>No. | DATE       | DRWN<br>BY: | CHK<br>BY: |  |  |
| 0                | Initial Release. |  |             | 2023-09-23 | SA          |            |  |  |
|                  |                  |  |             |            |             |            |  |  |

## DIG BONES VERTEBRAE

|  | REV:                      | SHEET:                   |     | SHEET SIZE: | SCALE:   |  |
|--|---------------------------|--------------------------|-----|-------------|----------|--|
|  | 0                         | 1 OF 1                   |     | PA3         | NTS      |  |
|  | DESIGNED BY:              |                          |     | DATE:       |          |  |
|  | DRAWN BY:                 | DRAWN BY:<br>S.ALKATHERI |     | E: 20       | 23-09-23 |  |
|  | CHECKED BY:  REVIEWED BY: |                          | DAT | E:          |          |  |
|  |                           |                          | DAT | E:          |          |  |

FOUNDATION DRAWING

APPROVED BY:

**PLAYGROUNDS** Local: 613-446-0030

Toll free: 800-790-0034

Email: info@dynamoplaygrounds.com

Fax: 613-446-0034 URL: www.dynamoplaygrounds.com