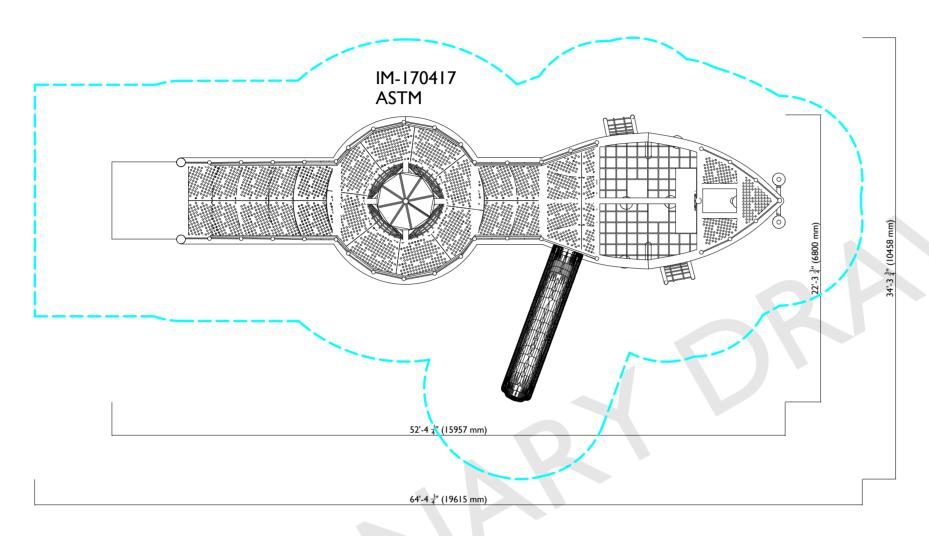

PRODUCT INFORMATION:
PRODUCT SIZE: L 52'-4 1/4" x W 22'-3 3/4" x H 16'-7 7/8"
USE ZONE DIMENSIONS: L 64'-4 1/4" x W 34'-3 3/4"
USE ZONE AREA: 1440.84 SQ FT
FALL HEIGHT: 9'-4 5/8"
CAPACITY: N/A
AGE: 5-12
OPTION: AA
REV: 0.00

# ALL DIMENSIONS ARE PRELIMINARY

-TOP OF PROTECTIVE SURFACING (FINISHED GRADE)