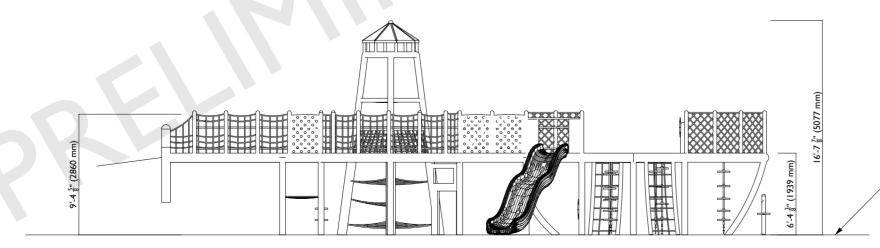

PRODUCT INFORMATION:
PRODUCT SIZE: L 52'-4 1/4" x W 22'-3 3/4" x H 16'-7 7/8"
USE ZONE DIMENSIONS: L 64'-4 1/4" x W 34'-3 3/4"
USE ZONE AREA: 1440.84 SQ FT
FALL HEIGHT: 9'-4 5/8"
CAPACITY: N/A
AGE: 5-12
OPTION: AA
REV: 0.00

# ALL DIMENSIONS ARE PRELIMINARY

-TOP OF PROTECTIVE SURFACING (FINISHED GRADE)