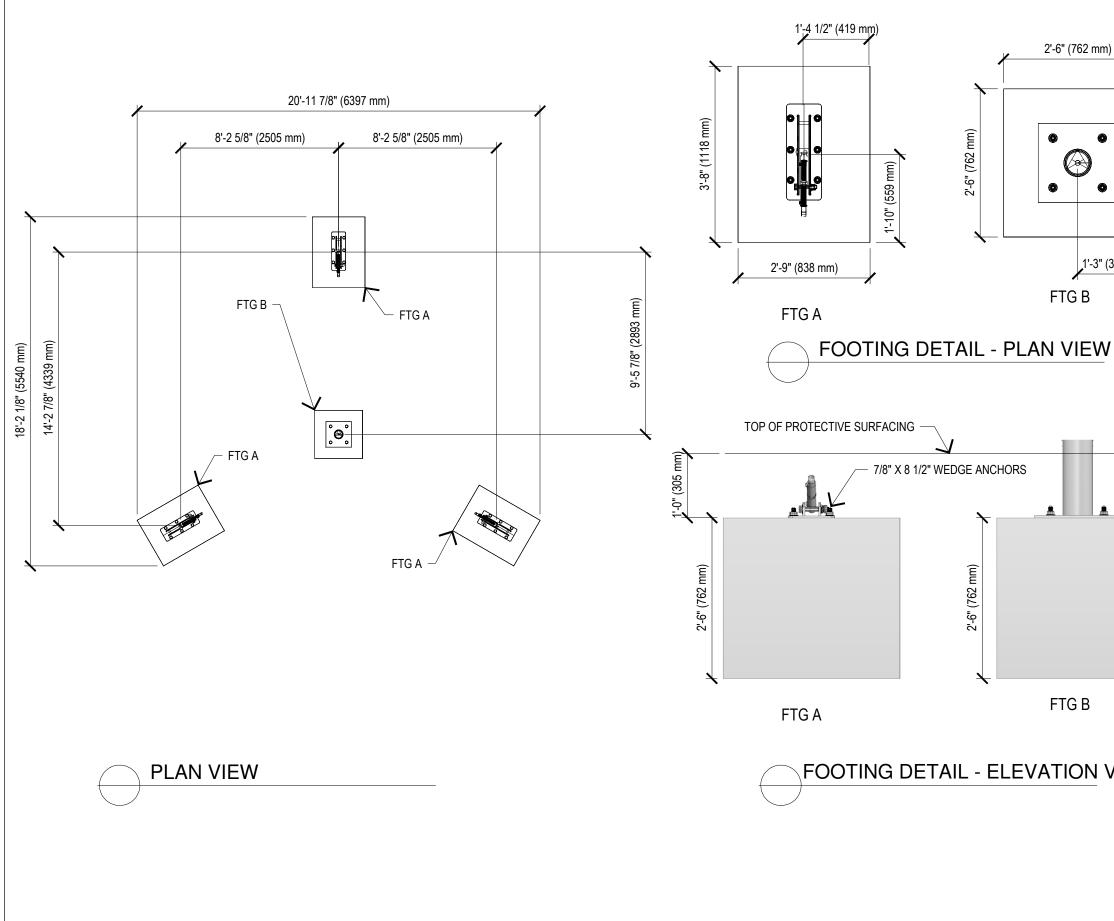

|          |                                                                                                                                                                                                                                                                                                                   | DOCUME                 | ENT NO:                                        | 200-   | 000-435    | 00-435   |  |  |  |  |  |  |
|----------|-------------------------------------------------------------------------------------------------------------------------------------------------------------------------------------------------------------------------------------------------------------------------------------------------------------------|------------------------|------------------------------------------------|--------|------------|----------|--|--|--|--|--|--|
|          | REV.<br>NO.                                                                                                                                                                                                                                                                                                       | DESCRIPTION/REFER      |                                                |        | ENCE DATE  |          |  |  |  |  |  |  |
|          | 0                                                                                                                                                                                                                                                                                                                 | ISSUED FOR USE         |                                                |        |            | 18-11-13 |  |  |  |  |  |  |
| (381 mm) | General Notes:<br>1. THE FOUNDATION IN THE DRAWING TO BE<br>USED AS A MININUM GUIDELINE.<br>2. THE CONCRETE SHALL BE GRADE C25<br>(CHARACTERISTIC STRENGTH OF 3500 PSI<br>AT 28 DAYS) MINIMUM.<br>3. THE FOUNDATION SHALL BE PLACED ON<br>FIRM, UNDISTURBED SOIL SURFACE.<br>WHEREVER EXCAVATION OCCURS BELOW THE |                        |                                                |        |            |          |  |  |  |  |  |  |
|          |                                                                                                                                                                                                                                                                                                                   | /ING TITLE:<br>UCT NO: | SM TRETRANET<br>Foundation Drawing<br>DX -SM01 |        |            |          |  |  |  |  |  |  |
|          |                                                                                                                                                                                                                                                                                                                   |                        | NAM                                            | E      | DATI       | Ξ        |  |  |  |  |  |  |
|          | DESIG                                                                                                                                                                                                                                                                                                             | NER:                   | Jasor                                          | n Zhai | 2018       | -10-03   |  |  |  |  |  |  |
|          | DRAWI                                                                                                                                                                                                                                                                                                             | NBY:                   | JZ                                             |        | 2018-10-03 |          |  |  |  |  |  |  |
|          | CHECKED BY:                                                                                                                                                                                                                                                                                                       |                        |                                                |        |            |          |  |  |  |  |  |  |
|          | REVIE                                                                                                                                                                                                                                                                                                             | VED BY:                |                                                |        |            |          |  |  |  |  |  |  |
| VIEW     | APPROVED BY:                                                                                                                                                                                                                                                                                                      |                        |                                                |        |            |          |  |  |  |  |  |  |
|          | SHEET SIZE:                                                                                                                                                                                                                                                                                                       |                        | PAGE NO:                                       |        | SCALE:     |          |  |  |  |  |  |  |
|          | P                                                                                                                                                                                                                                                                                                                 | A3                     | 1 of 1                                         |        | NTS        | S        |  |  |  |  |  |  |
|          | DYNAMO<br>PLAY GROUNDS<br>www.dynamoplaygrounds.com<br>info@dynamoplaygrounds.com<br>Toll free: 800-790-0034<br>Local: 613-446-0030<br>Fax: 613-446-0034                                                                                                                                                          |                        |                                                |        |            |          |  |  |  |  |  |  |