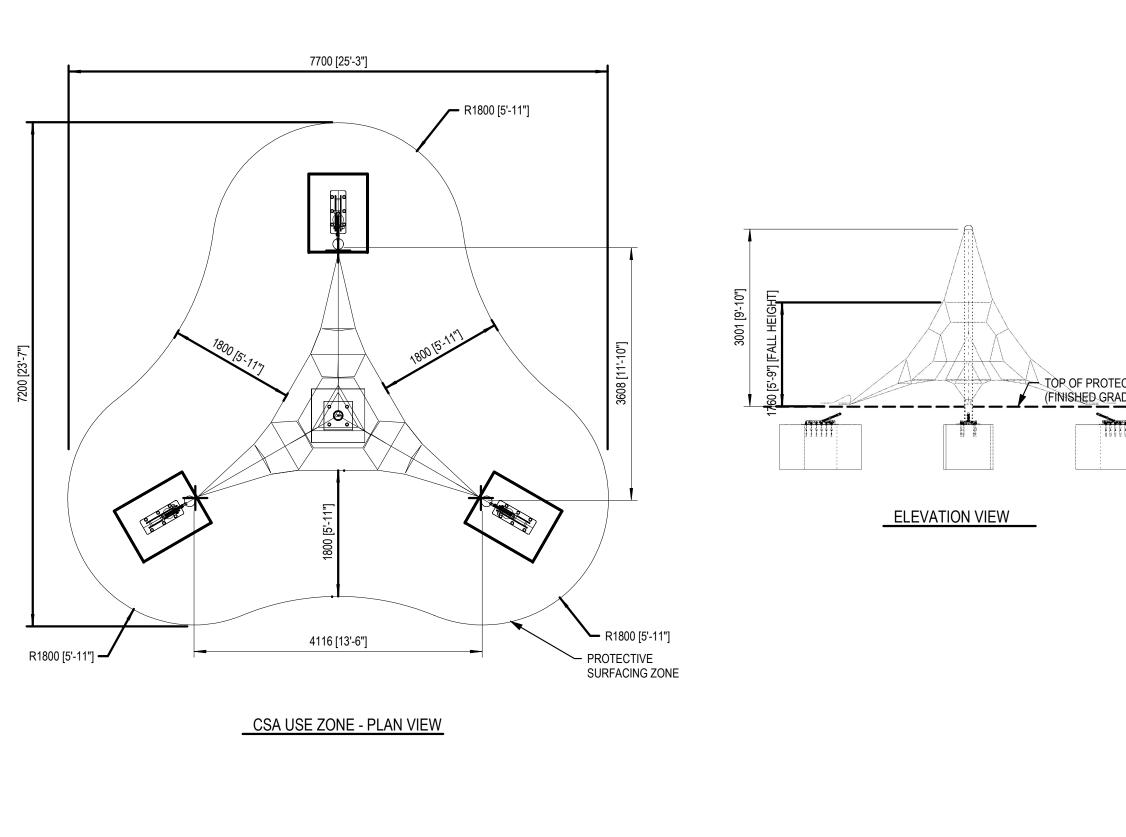

|                 | DOCUMENT No: 200-000-442                                                                                                                                                |            |            |         |             |                  |             |            |  |  |
|-----------------|-------------------------------------------------------------------------------------------------------------------------------------------------------------------------|------------|------------|---------|-------------|------------------|-------------|------------|--|--|
|                 | REV                                                                                                                                                                     | DESCR      |            | ISION F | REF.<br>No. | DATE             | DRWN<br>BY: | RWD<br>BY: |  |  |
|                 | А                                                                                                                                                                       | ISSUED FOR | NFORM      | ATION   | 110.        | -                | -           | D1.        |  |  |
| CTIVE SURFACING |                                                                                                                                                                         |            |            |         |             |                  |             |            |  |  |
|                 | CLIEN                                                                                                                                                                   | T:         |            |         | STOC        | ж                |             |            |  |  |
|                 | PROJECT NAME: STOCK                                                                                                                                                     |            |            |         |             |                  |             |            |  |  |
|                 | PRODUCT NO:<br>DX-SM01                                                                                                                                                  |            |            |         |             |                  |             |            |  |  |
|                 | DRAWING TITLE:<br>SM TETARNET<br>CSA USE ZONE<br>(SAFETY AREA) DRAWING                                                                                                  |            |            |         |             |                  |             |            |  |  |
|                 | REV:                                                                                                                                                                    | ) SHEET    | г:<br>1 ОF | - 1     |             | EET SIZE:<br>PA3 | SCALE       |            |  |  |
|                 |                                                                                                                                                                         | NED BY:    |            |         | DATE:       |                  | 018-1       | _          |  |  |
|                 | DRAW                                                                                                                                                                    | N BY:      |            |         | DATE:       |                  | 018-1       |            |  |  |
|                 |                                                                                                                                                                         | KED BY:    |            |         | DATE:       |                  |             |            |  |  |
|                 |                                                                                                                                                                         | KED BY:    |            |         | DATE:       |                  |             |            |  |  |
|                 | REVIE                                                                                                                                                                   | WED DT.    |            |         | DATE.       |                  |             |            |  |  |
|                 | DYNAGOUNDS<br>PLAYGROUNDS<br>Local: 613-446-0030<br>Toll free: 800-790-0034<br>Email: info@dynamoplaygrounds.com<br>Fax: 613-446-0034<br>URL: www.dynamoplaygrounds.com |            |            |         |             |                  |             |            |  |  |