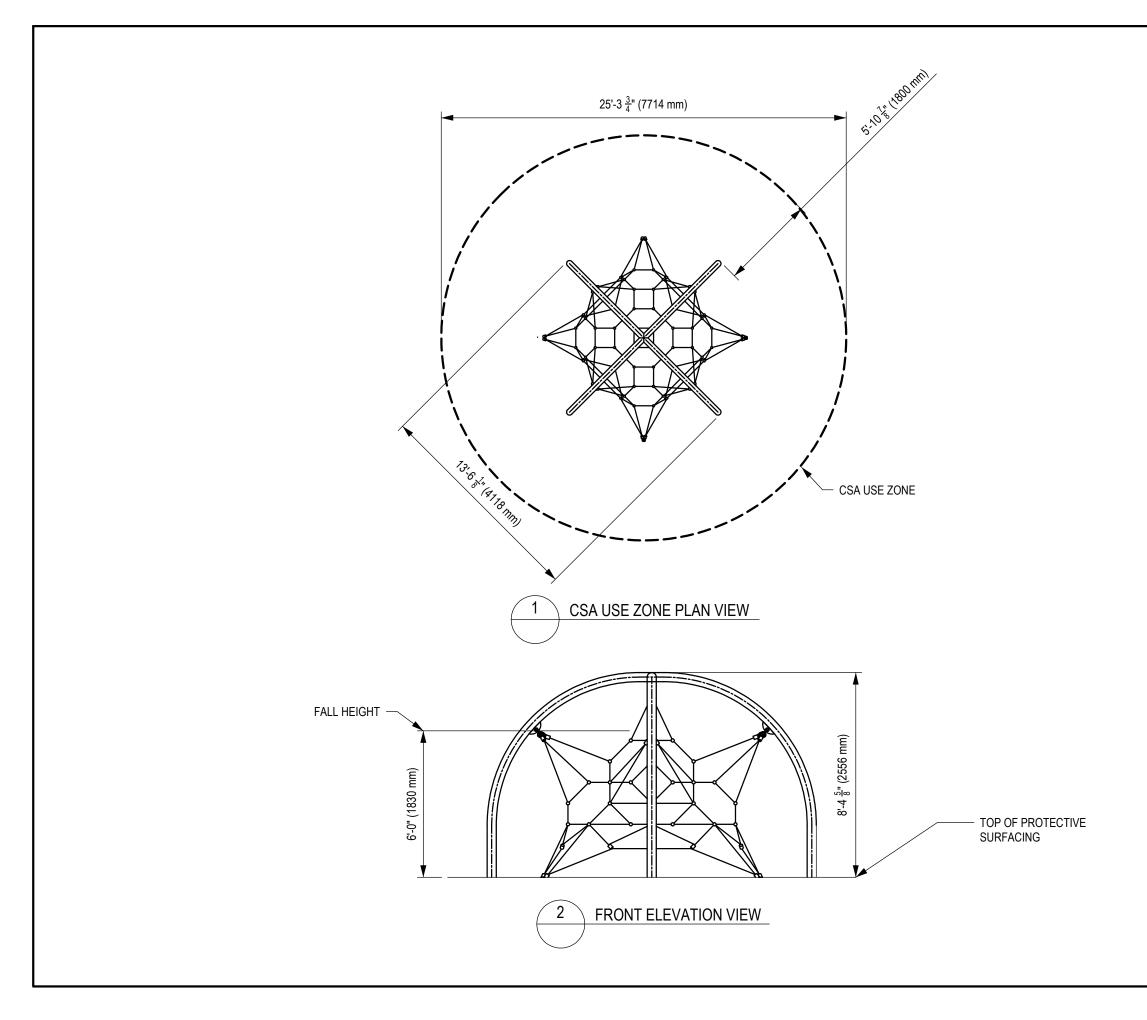

| DC                                                                                                                                                                  | DCUMENT No:     |   | 200-001-850                                                    |                   |            |           |  |  |  |  |  |  |
|---------------------------------------------------------------------------------------------------------------------------------------------------------------------|-----------------|---|----------------------------------------------------------------|-------------------|------------|-----------|--|--|--|--|--|--|
| REV                                                                                                                                                                 | DESCRIPTION     |   | REF.                                                           | DATE              | DRWN       | CHK       |  |  |  |  |  |  |
| 0                                                                                                                                                                   | Initial Release |   | No.                                                            | 2023-01-22        | BY:<br>SA  | BY:<br>JC |  |  |  |  |  |  |
| ENGIN                                                                                                                                                               | IEERING SEAL:   |   |                                                                |                   |            |           |  |  |  |  |  |  |
| CLIEN                                                                                                                                                               | T:              |   | STOC                                                           | .к                |            |           |  |  |  |  |  |  |
| PROJ                                                                                                                                                                | ECT NAME:       |   | STOCK                                                          |                   |            |           |  |  |  |  |  |  |
| PROD                                                                                                                                                                | UCT NO:         | [ | DX-909                                                         |                   |            |           |  |  |  |  |  |  |
| DRAWING TITLE:<br>NEBULA NANO<br>CSA USE ZONE                                                                                                                       |                 |   |                                                                |                   |            |           |  |  |  |  |  |  |
| REV:                                                                                                                                                                | SHEET:<br>1 OF  |   |                                                                | IEET SIZE:<br>PA3 | SCALE<br>N |           |  |  |  |  |  |  |
| DESIGNED BY:<br>DRAWN BY:<br>S.ALKATHEF<br>CHECKED BY:<br>REVIEWED BY:<br>APPROVED BY:                                                                              |                 |   | DATE: 2023-01-22 DATE: 2023-01-27 DATE: 2023-01-27 DATE: DATE: |                   |            |           |  |  |  |  |  |  |
| DYNAMO<br>PLAYGROUNDS<br>Local: 613-446-0030<br>Toll free: 800-790-0034<br>Email: info@dynamoplaygrounds.com<br>Fax: 613-446-0034<br>URL: www.dynamoplaygrounds.com |                 |   |                                                                |                   |            |           |  |  |  |  |  |  |