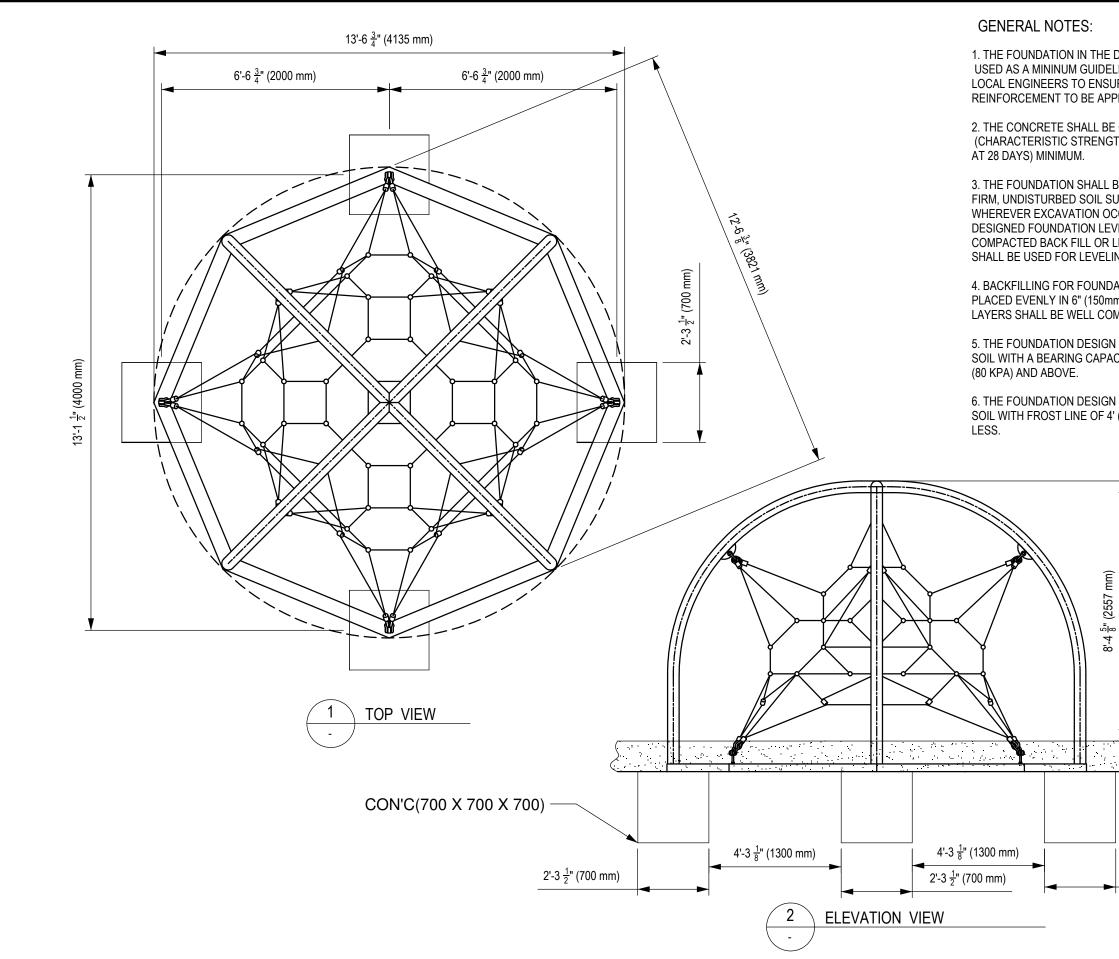

|                                                                                          | DOCUMENT No: 200-001-848          |                                                                                               |                         |                       |                   |                    | 8          |  |  |  |
|------------------------------------------------------------------------------------------|-----------------------------------|-----------------------------------------------------------------------------------------------|-------------------------|-----------------------|-------------------|--------------------|------------|--|--|--|
| E DRAWING TO BE                                                                          | REV                               | REVI<br>DESCRIPTION                                                                           | ISION F                 | HISTOR<br>REF.<br>No. | Y<br>DATE         | DRWN<br>BY:        | CHK<br>BY: |  |  |  |
| ELINE. CHECK WITH<br>SURE MINIMUM                                                        | 0                                 | Initial Release                                                                               |                         |                       | 2023-01-22        | SA                 | JC         |  |  |  |
| PPLIED.                                                                                  |                                   |                                                                                               |                         |                       |                   |                    |            |  |  |  |
| BE GRADE C25<br>GTH OF 3500 PSI                                                          |                                   |                                                                                               |                         |                       |                   |                    |            |  |  |  |
| L BE PLACED ON<br>SURFACE.<br>DCCURS BELOW THE<br>EVEL, WELL<br>& LEAN CONCRETE<br>LING. |                                   |                                                                                               |                         |                       |                   |                    |            |  |  |  |
| DATION SHALL BE<br>mm) LAYERS.<br>OMPACTED.                                              | ENGI                              | IEERING SEAL:                                                                                 |                         |                       |                   |                    |            |  |  |  |
| SN IS SUITABLE FOR                                                                       | -                                 |                                                                                               |                         |                       |                   |                    |            |  |  |  |
| ACITY OF 1600 PSF                                                                        |                                   |                                                                                               |                         |                       |                   |                    |            |  |  |  |
| SN IS SUITABLE FOR<br>4' (1200 MM) OR                                                    |                                   |                                                                                               |                         |                       |                   |                    |            |  |  |  |
|                                                                                          |                                   |                                                                                               |                         |                       |                   |                    |            |  |  |  |
|                                                                                          |                                   |                                                                                               |                         |                       |                   |                    |            |  |  |  |
| T                                                                                        | CLIENT: STOCK                     |                                                                                               |                         |                       |                   |                    |            |  |  |  |
|                                                                                          | PROJECT NAME: STOCK               |                                                                                               |                         |                       |                   |                    |            |  |  |  |
|                                                                                          | PRODUCT NO: DX-909                |                                                                                               |                         |                       |                   |                    |            |  |  |  |
|                                                                                          | DRAWING TITLE:                    |                                                                                               |                         |                       |                   |                    |            |  |  |  |
| (U                                                                                       | NEBULA NANO<br>FOUNDATION DRAWING |                                                                                               |                         |                       |                   |                    |            |  |  |  |
| (700 mm)                                                                                 | REV:                              | SHEET:                                                                                        | : 1                     |                       | IEET SIZE:<br>PA3 | SCALE<br>N         |            |  |  |  |
| 1'-0" (300                                                                               | ,                                 | SNED BY:                                                                                      |                         | DATE:                 |                   |                    | 0          |  |  |  |
| 2'-3 <del>1</del>                                                                        | DRAW                              | N BY:<br>S.ALKATHE                                                                            |                         | DATE:                 | 20                | )23-0 <sup>-</sup> | 1-22       |  |  |  |
|                                                                                          |                                   | KED BY:<br>J.CHI<br>WED BY:                                                                   | EN                      | DATE:                 | 20                | )23-0 <sup>-</sup> | 1-27       |  |  |  |
|                                                                                          |                                   | OVED BY:                                                                                      |                         | DATE:                 |                   |                    |            |  |  |  |
| 2'-3 <u>1</u> " (700 mm)                                                                 | Loc<br>Tol<br>Em                  | PLAYG<br>PLAYG<br>cal: 613-446-003<br>I free: 800-790-0<br>ail: info@dynam<br>c: 613-446-0034 | <b>R O</b><br>0<br>0034 |                       |                   |                    |            |  |  |  |
|                                                                                          |                                   | L: www.dynamo                                                                                 | playg                   | Iround                | ds.com            |                    |            |  |  |  |