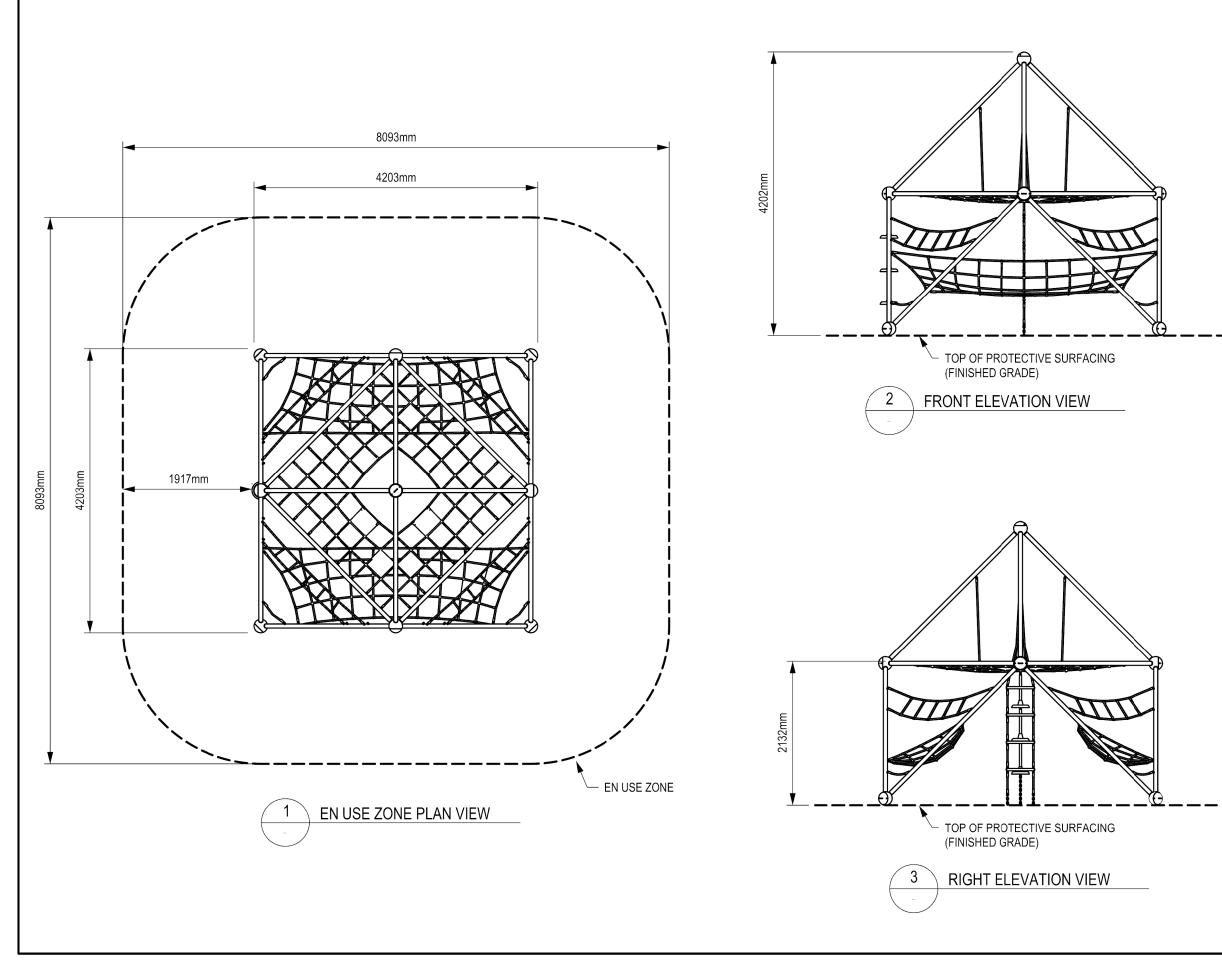

|   | _                                                                               |                                        |                                                                                                                                                 | _                                 |                                  |                             |     |                  |             |            |  |  |  |
|---|---------------------------------------------------------------------------------|----------------------------------------|-------------------------------------------------------------------------------------------------------------------------------------------------|-----------------------------------|----------------------------------|-----------------------------|-----|------------------|-------------|------------|--|--|--|
|   | D                                                                               | CUN                                    | MENT N                                                                                                                                          | lo:                               |                                  | 200-000-528                 |     |                  |             |            |  |  |  |
|   |                                                                                 |                                        |                                                                                                                                                 | REV                               | HISTOR                           | HISTORY                     |     |                  |             |            |  |  |  |
|   | REV                                                                             | REV DESCRIPTION                        |                                                                                                                                                 |                                   |                                  |                             |     | DATE             | DRWN<br>BY: | RWD<br>BY: |  |  |  |
|   | 0                                                                               | Initial F                              | WO<br>1964[                                                                                                                                     | 2                                 | 2018-11-14                       | LL                          |     |                  |             |            |  |  |  |
|   | 1                                                                               | for dwg<br>elevatio<br>numbe           | Rotated structure by 45 deg<br>for dwg clarity. Added right<br>elevation view. Added detail<br>numbers. Height changed<br>from 4194mm to 4202mm |                                   |                                  |                             | ŧ   | 2020-07-30       | WM          |            |  |  |  |
|   |                                                                                 |                                        |                                                                                                                                                 |                                   |                                  |                             |     |                  |             |            |  |  |  |
| _ |                                                                                 |                                        |                                                                                                                                                 |                                   |                                  |                             |     |                  |             |            |  |  |  |
|   | CLIEN                                                                           | T:                                     |                                                                                                                                                 |                                   |                                  |                             |     |                  |             |            |  |  |  |
|   |                                                                                 | PROJECT NAME:<br>PRODUCT NO:<br>DX-812 |                                                                                                                                                 |                                   |                                  |                             |     |                  |             |            |  |  |  |
|   | PROD                                                                            |                                        |                                                                                                                                                 |                                   |                                  |                             |     |                  |             |            |  |  |  |
|   | DRAWING TITLE:<br>METEOR W/ PLANAR NETS<br>EN USE ZONE<br>(SAFETY AREA) DRAWING |                                        |                                                                                                                                                 |                                   |                                  |                             |     |                  |             |            |  |  |  |
|   | REV:                                                                            | 1                                      | SHEET:<br>1                                                                                                                                     | OF                                | - 1                              | S                           |     | EET SIZE:<br>PA3 | SCALE       |            |  |  |  |
|   |                                                                                 | SNED B                                 |                                                                                                                                                 |                                   |                                  | DATE:                       |     |                  | 018-1       |            |  |  |  |
|   | DRAW                                                                            |                                        |                                                                                                                                                 |                                   | LL                               | DATE:                       | _   |                  | )<br>18-1   |            |  |  |  |
|   | CHECKED BY:                                                                     |                                        |                                                                                                                                                 |                                   |                                  | DATE:                       |     |                  |             |            |  |  |  |
|   |                                                                                 | REVIEWED BY:                           |                                                                                                                                                 |                                   |                                  | DATE:                       |     |                  |             |            |  |  |  |
|   | APPR                                                                            | OVED B                                 | iY:                                                                                                                                             |                                   |                                  | DATE:                       |     |                  |             |            |  |  |  |
|   | Loo<br>To<br>Err<br>Fa:                                                         | cal: (<br>Il fre<br>nail:<br>x: 61     | PLAN<br>513-44<br>e: 800<br>info@c<br>.3-446<br>ww.dv                                                                                           | r G<br> 6-(<br> -79<br>dyn<br>-00 | R C<br>003<br>90-(<br>iam<br>)34 | 0 U N<br>0<br>0034<br>oplay | y i | D S<br>ground    |             |            |  |  |  |