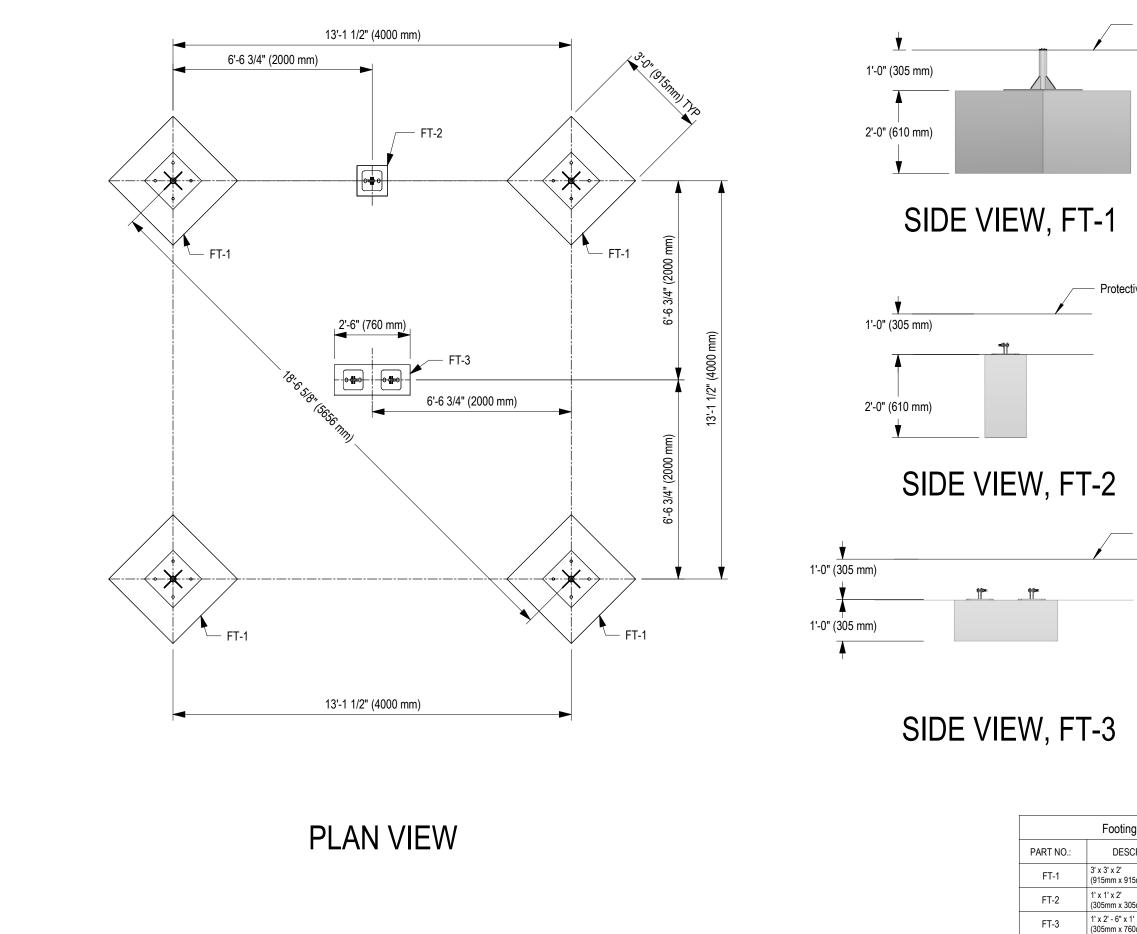

|                                        | D                         | DOCUMENT No:                                                                                                                                                                                                              |                 |      | 200-000-516      |            |        |            |  |  |
|----------------------------------------|---------------------------|---------------------------------------------------------------------------------------------------------------------------------------------------------------------------------------------------------------------------|-----------------|------|------------------|------------|--------|------------|--|--|
| Droto ativa Overfa                     |                           | REVISIO                                                                                                                                                                                                                   |                 |      | N HISTORY        |            |        |            |  |  |
| <ul> <li>Protective Surface</li> </ul> | REV                       |                                                                                                                                                                                                                           | DESCRIPTION     |      | REF.<br>No.      | DATE       | BY:    | RWD<br>BY: |  |  |
|                                        | 0                         | Initial F                                                                                                                                                                                                                 | Release for Use |      | WO#<br>1964D     | 2018-11-06 | JZ     |            |  |  |
|                                        | USI                       | 1. THE FOUNDATION IN THE DRAWING TO BE<br>USED AS A MININUM GUIDELINE. CHECK WITH<br>LOCAL ENGINEERS                                                                                                                      |                 |      |                  |            |        |            |  |  |
|                                        | (CH                       | 2. THE CONCRETE SHALL BE GRADE C25<br>(CHARACTERISTIC STRENGTH OF 25MPa AT<br>28 DAYS) MINIMUM.                                                                                                                           |                 |      |                  |            |        |            |  |  |
|                                        | FIRM<br>WHE<br>DES<br>COM | 3. THE FOUNDATION SHALL BE PLACED ON<br>FIRMED UNDISTURBED SOIL SURFACE.<br>WHEREVER EXCAVATION OCCURS BELOW THE<br>DESIGNED FOUNDATION LEVEL WELL<br>COMPACTED BACK FILL OR LEAN CONCRETE<br>SHALL BE USED FOR LEVELING. |                 |      |                  |            |        |            |  |  |
| ective Surface                         | PLA                       | 4. BACKFILLING FOR FOUNDATION SHALL BE<br>PLACED EVENLY IN LAYERS OF 6" (150mm)<br>THICKNESS AND SHALLBE WELL COMPACTED.                                                                                                  |                 |      |                  |            |        |            |  |  |
|                                        | SOI                       | 5. THE FOUNDATION DESIGN IS SUITABLE FOR<br>SOIL WITH A BEARING CAPACITY OF 3100 PSF<br>(150 KPA) AND ABOVE.                                                                                                              |                 |      |                  |            |        |            |  |  |
|                                        | SOI                       | 6. THE FOUNDATION DESIGN IS SUITABLE FOR<br>SOIL WITH FROST LINE OF 4' (1200 MM) OR<br>LESS.                                                                                                                              |                 |      |                  |            |        |            |  |  |
|                                        |                           | 0.                                                                                                                                                                                                                        |                 |      |                  |            |        |            |  |  |
|                                        |                           |                                                                                                                                                                                                                           |                 |      |                  |            |        |            |  |  |
|                                        |                           |                                                                                                                                                                                                                           |                 |      |                  |            |        |            |  |  |
|                                        | CLIEN                     | CLIENT:                                                                                                                                                                                                                   |                 |      |                  |            |        |            |  |  |
|                                        | PROJ                      | PROJECT NAME: C-82040                                                                                                                                                                                                     |                 |      |                  |            |        |            |  |  |
| <ul> <li>Protective Surface</li> </ul> | PROD                      | PRODUCT NO:                                                                                                                                                                                                               |                 |      |                  |            |        |            |  |  |
|                                        |                           | DX-812                                                                                                                                                                                                                    |                 |      |                  |            |        |            |  |  |
|                                        | DR                        | AWIN                                                                                                                                                                                                                      | G TITLE:        |      |                  |            |        |            |  |  |
|                                        | D                         | DX-812 FOUNDATION DWG                                                                                                                                                                                                     |                 |      |                  |            |        |            |  |  |
|                                        | REV:                      |                                                                                                                                                                                                                           | SHEET:          |      |                  | HEET SIZE: |        |            |  |  |
|                                        |                           | )<br>GNED B'                                                                                                                                                                                                              | 10              |      |                  | PA3        | N      | ΓS         |  |  |
|                                        |                           | JZ                                                                                                                                                                                                                        | Ι.              |      | DATE:            | 2018-      | -11-06 | 6          |  |  |
|                                        |                           | DRAWN BY:<br>JZ                                                                                                                                                                                                           |                 |      | DATE: 2018-11-06 |            |        |            |  |  |
|                                        | CHEC                      | CHECKED BY:                                                                                                                                                                                                               |                 |      | DATE: 2018-11-13 |            |        |            |  |  |
|                                        | REVIE                     | REVIEWED BY:                                                                                                                                                                                                              |                 |      | DATE:            |            |        |            |  |  |
|                                        | APPR                      | APPROVED BY:                                                                                                                                                                                                              |                 |      | DATE:            |            |        |            |  |  |
|                                        | ┢─                        |                                                                                                                                                                                                                           |                 | [    |                  |            |        |            |  |  |
| ting List                              |                           |                                                                                                                                                                                                                           | 'N/             |      | N                | 51         |        |            |  |  |
| ESCRIPTION QT                          | _                         |                                                                                                                                                                                                                           | PLAYO           |      |                  | DS         |        |            |  |  |
| 915mm x 620mm) 4                       |                           | Local: 613-446-0030<br>Toll free: 800-790-0034                                                                                                                                                                            |                 |      |                  |            |        |            |  |  |
|                                        |                           | Email: info@dynamoplaygrounds.com                                                                                                                                                                                         |                 |      |                  |            |        |            |  |  |
| 'x 1' 1                                | – Fa                      | Fax: 613-446-0034<br>URL: www.dynamoplaygrounds.com                                                                                                                                                                       |                 |      |                  |            |        |            |  |  |
| 760mm x 305mm)                         | I UF                      | L. W                                                                                                                                                                                                                      | www.uyna        | nnot | лауу             | ounus      | SCOIL  | 1          |  |  |