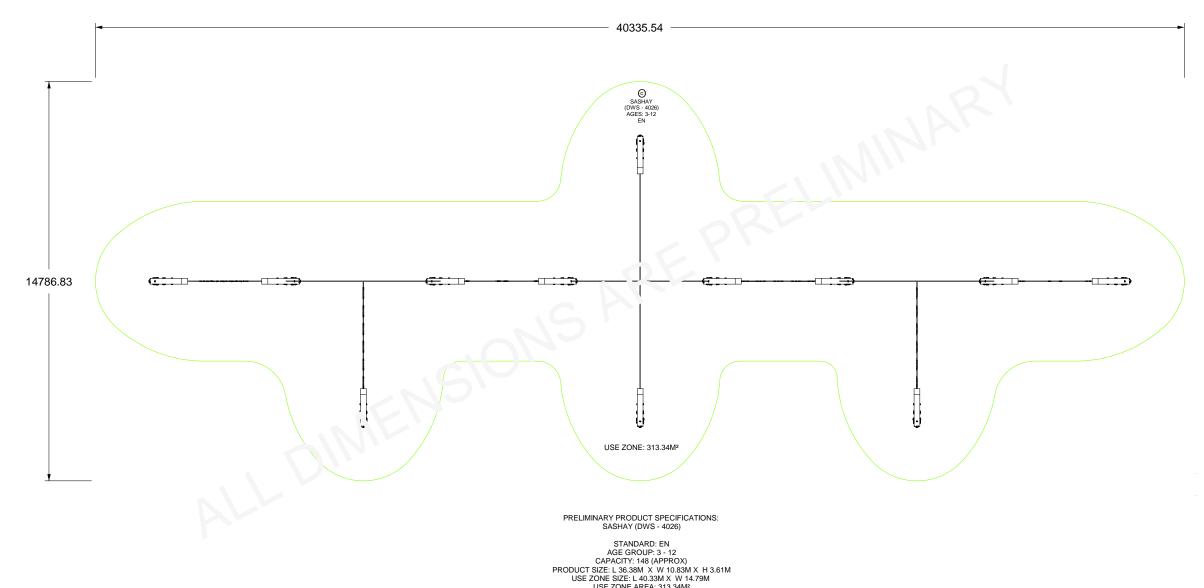

PRODUCT SIZE: L 36.38M X W 10.83M X H 3.61M
USE ZONE SIZE: L 40.33M X W 14.79M
USE ZONE AREA: 313.34M<sup>2</sup>
FREE HEIGHT OF FALL: 3M
SHIPPING WEIGHT: NA

NOTE: DYNAMO PLAYGROUNDS NOT RESPONSIBLE FOR CLIENT PROVIDED CAD INACCURACIES.

IF EXISTING OR NEW SHADE STRUCTURES WILL BE USED, DYNAMO PLAYGROUNDS REQUESTS SHADE STRUCTURE SPECIFICATIONS TO ENSURE SAFETY STANDARDS COMPLIANCY.

PROJECT NAME:

SASHAY

PRODUCT NO:

DWS-4026

## SASHAY (DWS-4026) **2D EN LAYOUT**

| DESIGNER    | -      | DATE |            |
|-------------|--------|------|------------|
|             | B.GILL |      | 2023-09-19 |
| DRAWN BY    | -      | DATE |            |
|             | B.GILL |      | 2023-09-19 |
| CHECKED BY  |        | DATE |            |
|             |        |      |            |
| REVIEWED BY |        | DATE |            |
|             |        |      |            |
| APPROVED BY |        | DATE |            |
|             |        | l    |            |