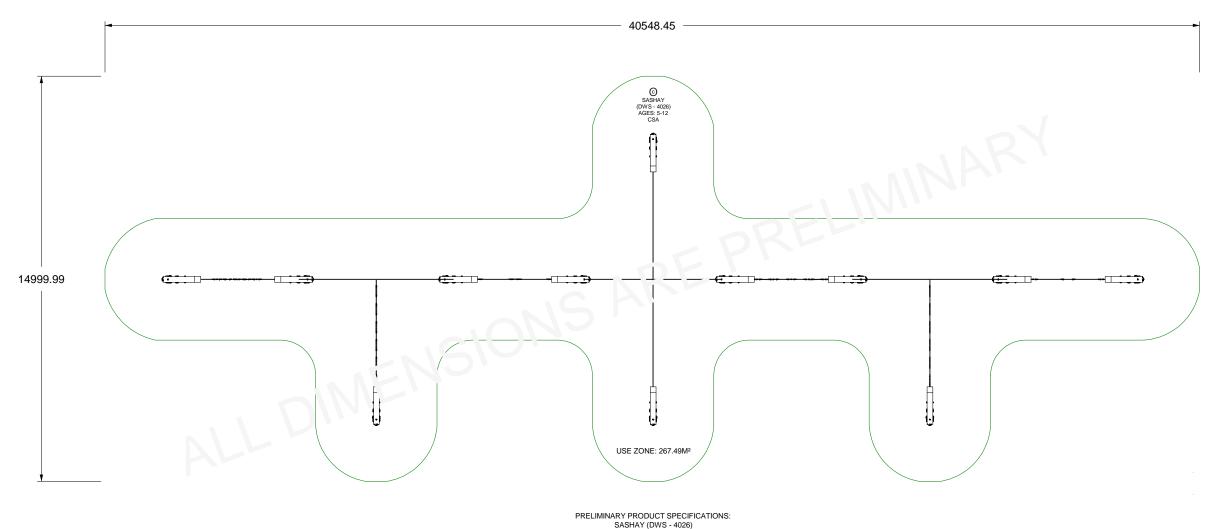

STANDARD: CSA AGE GROUP: 5 - 12 CAPACITY: 148 (APPROX) PRODUCT SIZE: 1.96.38M X W 10.83M X H 3.61M USE ZONE SIZE: L 40.55M X W 15M USE ZONE AREA: 267,49M2 FALL HEIGHT: 3M SHIPPING WEIGHT: NA

NOTE: DYNAMO PLAYGROUNDS NOT RESPONSIBLE FOR CLIENT PROVIDED CAD INACCURACIES.

## SASHAY (DWS-4026) 2D CSA LAYOUT

| - 1 | `           | <i>-</i> |      | • • •      |
|-----|-------------|----------|------|------------|
| - 1 | DESIGNER    | -        | DATE |            |
| - 1 |             | B.GILL   |      | 2023-09-19 |
| - 1 | DRAWN BY    | -        | DATE |            |
| - 1 |             | B.GILL   |      | 2023-09-19 |
| - 1 | CHECKED BY  | -        | DATE |            |
| - 1 |             |          |      |            |
| - 1 | REVIEWED BY |          | DATE |            |
| - 1 |             |          |      |            |
| - 1 | APPROVED BY |          | DATE | _          |
| - 1 |             |          |      |            |
|     |             |          |      |            |