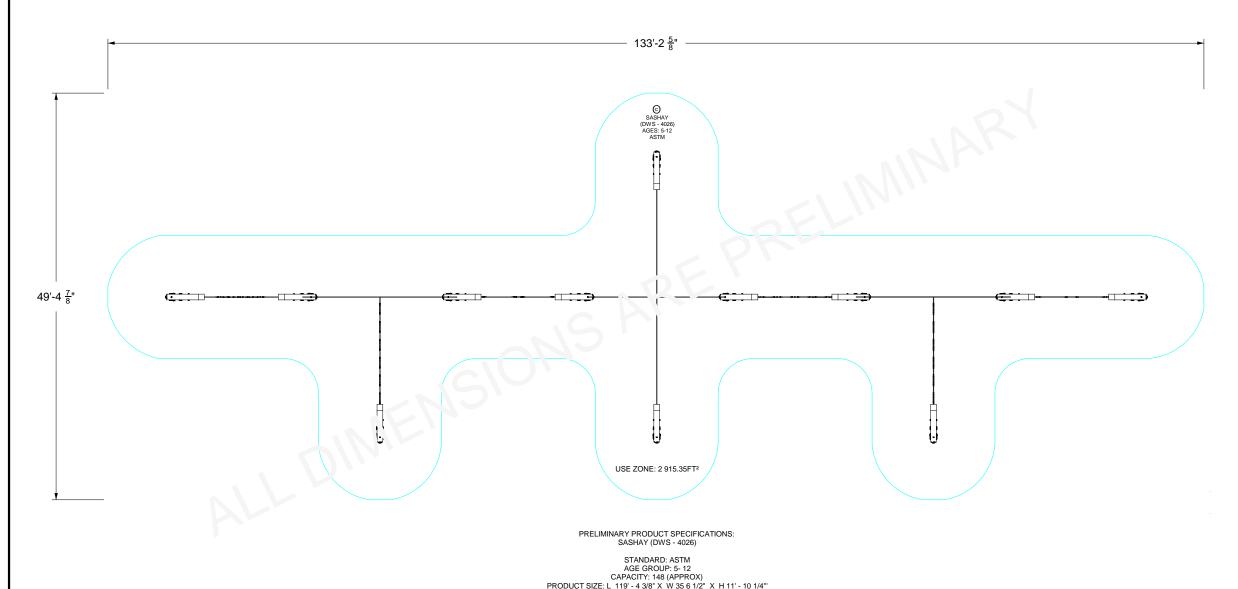

USE ZONE SIZE: L 133' - 2 5/8" X W 49' - 4 7/8"
USE ZONE AREA: 2 915.35FT<sup>2</sup>
FALL HEIGHT: 9' - 10 1/8"

NOTE: DYNAMO PLAYGROUNDS NOT RESPONSIBLE FOR CLIENT PROVIDED CAD INACCURACIES.

NOTE DYNAMO PLAY EQUIPMENT IS DESIGNED FOR A FLAT HORIZONTAL PLANE UNLESS TOPOGRAPHY AND OR GRADING IS PROVIDED.

IF EXISTING OR NEW SHADE STRUCTURES WILL BE USED, DYNAMO PLAYGROUNDS REQUESTS SHADE STRUCTURE SPECIFICATIONS TO ENSURE SAFETY STANDARDS COMPLIANCY.

CLIENT:

PROJECT NAME

SASHAY

PRODUCT NO:

DWS-4026

## SASHAY (DWS-4026) 2D ASTM LAYOUT

| - 1 |               |       |         |           |      |
|-----|---------------|-------|---------|-----------|------|
| - 1 | DESIGNER      | -     | DATE    |           |      |
| - 1 | В             | GILL. |         | 2023-09-1 | 9    |
| - 1 | DRAWN BY      | -     | DATE    |           |      |
| - 1 | В             | .GILL |         | 2023-09-1 | 9    |
| ١   | CHECKED BY    |       | DATE    |           |      |
| - 1 |               |       |         |           |      |
| ١   | REVIEWED BY   |       | PATE    |           |      |
| ١   | A DDD OVED DV |       | D A T E |           |      |
| ١   | APPROVED BY   |       | DATE    |           |      |
| - 1 | DADTNO        |       | <u></u> |           | D=1/ |
| - 1 | PART NO       | SHEE  | T       |           | REV  |