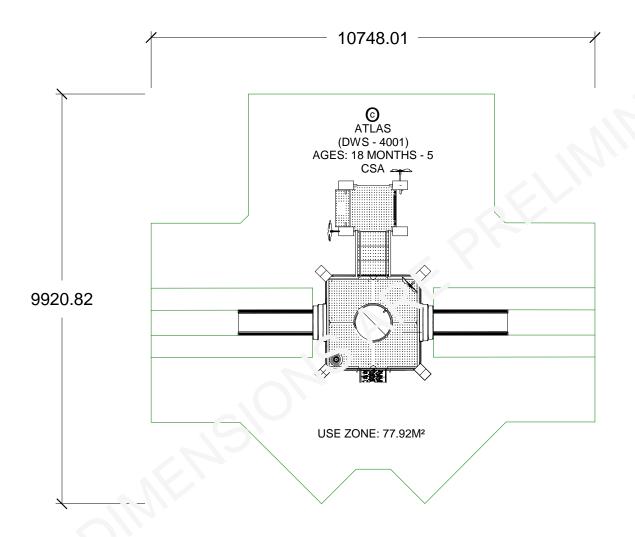

PRELIMINARY PRODUCT SPECIFICATIONS: ATLAS (DWS - 4001)

STANDARD: CSA AGE GROUP: 18 MONTHS - 5 CAPACITY: 20 (APPROX) PRODUCT SIZE: L 6.54M X W 5.16M X H 2.68M USE ZONE SIZE: L 10.75M X W 10M USE ZONE AREA: 77.92M2 FALL HEIGHT: 1.92M SHIPPING WEIGHT: NA

DYNAMO NOT RESPONSIBLE FOR THIRD PARTY EQUIPMENT USE ZONES.

NOTE
DYNAMO NOT RESPONSIBLE FOR COMPLIANCE
ISSUES FROM OTHER PRODUCT ENCROACHMENT
IN DYNAMO PLAY EQUIPMENT USE ZONES.

NOTE ENTIRETY OF DYNAMO PLAY EQUIPMENT USE ZONE TO BE COVERED WITH IMPACT ATTENUATING SURFACING. SURFACING NOT PROVIDED BY DYNAMO.

NO OVERHEAD OBSTRUCTIONS TO ENCROACH WITHIN 84" OFFSET FROM THE TOP SURFACE OF DYNAMO PLAY EQUIPMENT.

NOTE: DYNAMO PLAYGROUNDS NOT RESPONSIBLE FOR EXISTING TREE LOCATION, NOR THEIR PROXIMITY TO DYNAMO'S PROPOSED EQUIPMENT AND THEIR USE ZONES.

NOTE:
DYNAMO NOT RESPONSIBLE FOR ISSUES
DERIVING FROM EXISTING ACCESSIBLE
RAMP CONFLICTS IF DETAILS ARE NOT
PRESENT IN CLIENT SUPPLIED CAD. DYNAMO NOT RESPONSIBLE FOR THE PROVISION OF NEW ACCESSIBLE RAMPS.