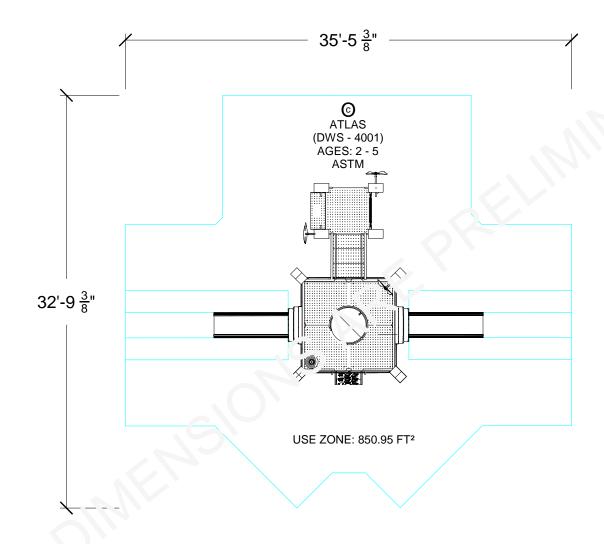

## PRELIMINARY PRODUCT SPECIFICATIONS: ATLAS (DWS - 4001)

STANDARD: ASTM AGE GROUP: 2 - 5 CAPACITY: 20 (APPROX) PRODUCT SIZE: L 21' - 5 3/8" X W 16' - 11 1/4" X H 8' - 9 3/8" USE ZONE SIZE: L 35' - 5 3/8" X W 32' - 9 3/8" USE ZONE AREA: 850.95 FT2 FALL HEIGHT: 6' - 3 5/8" SHIPPING WEIGHT: NA

## **ATLAS** 2D ASTM LAYOUT

| - 1 |             |        |      |            |
|-----|-------------|--------|------|------------|
| - 1 | DESIGNER    | -      | DATE |            |
| ١   |             | B.GILL |      | 2021-01-26 |
| ١   | DRAWN BY    | -      | DATE |            |
| ١   |             | B.GILL |      | 2022-07-28 |
| ١   | CHECKED BY  | -      | DATE |            |
| - 1 |             |        |      |            |
| ١   | REVIEWED BY |        | DATE |            |
| - 1 |             |        | L    |            |
| ١   | APPROVED BY |        | DATE |            |
| - 1 |             |        |      |            |