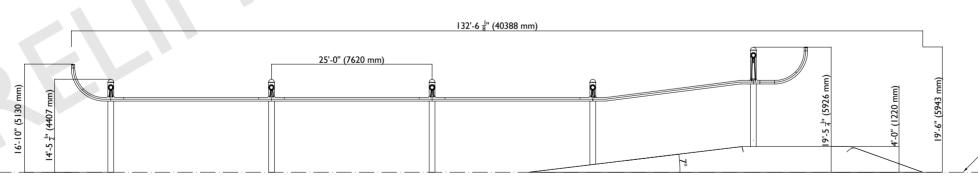

## ALL DIMENSIONS ARE PRELIMINARY

DYNAMO INDUSTRIES IP.
USE OF THIS DRAWING AND RELATED
INFORMATION IS STRICTLY FOR USE BY
DYNAMO'S INTENDED RECIPIENT.
DYNAMO PROHIBITS SHARING THIS
DRAWING WITH ANYONE ELSE UNLESS
APPROVED BY DYNAMO.
SHARING THIS DRAWING WITHOUT DYNAMO'S
EXPLICIT CONSENT WILL RESULT IN LEGAL ACTION.

## **EN 2D LAYOUT**

| DESIGNER   |              | DATE              |        |  |
|------------|--------------|-------------------|--------|--|
|            | xandar Kulic | 2023-06-08        |        |  |
| DRAWN BY   |              | DATE              |        |  |
|            | xandar Kulic | 2023-06-08        |        |  |
| CHECKED BY | ,            | DATE              |        |  |
|            |              |                   |        |  |
| PRODUCT NO | D:           | PRODUCT NAME:     |        |  |
| DC-21120   | 13           | Track Ride Single |        |  |
| 20 211200  |              | Track rade cingle |        |  |
| OPTION     | ENG. REV     | DES. REV          | SHEET  |  |
| ΔΔ         | 0            | 00                | 1 OF 1 |  |
| $\sim$     | U            | 00                | 1011   |  |