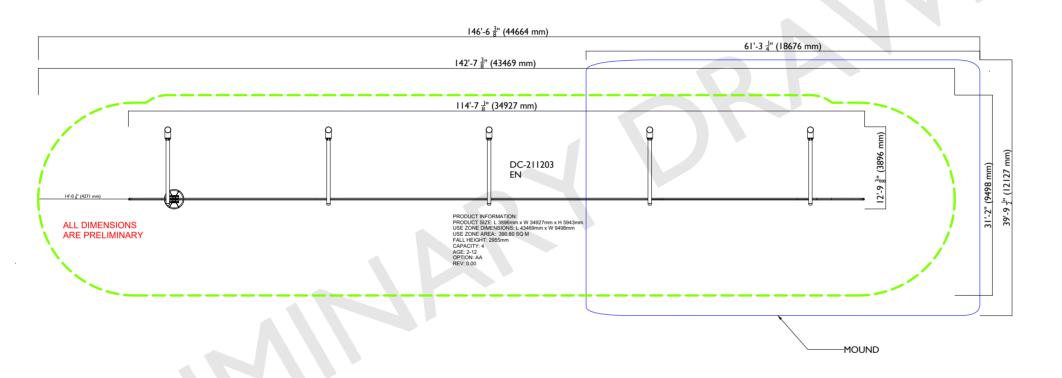

## ALL DIMENSIONS ARE PRELIMINARY

DYNAMO INDUSTRIES IP.
USE OF THIS DRAWING AND RELATED
INFORMATION IS STRICTLY FOR USE BY
DYNAMO'S INTENDED RECIPIENT.
DYNAMO PROHIBITS SHARING THIS
DRAWING WITH ANYONE ELSE UNLESS
APPROVED BY DYNAMO.
SHARING THIS DRAWING WITHOUT DYNAMO'S
EXPLICIT CONSENT WILL RESULT IN LEGAL ACTION.

## **EN 2D LAYOUT**

| DESIGNER   |              | DATE              |        |  |
|------------|--------------|-------------------|--------|--|
|            | xandar Kulic | 2023-06-08        |        |  |
| DRAWN BY   |              | DATE              |        |  |
|            | xandar Kulic | 2023-06-08        |        |  |
| CHECKED BY | ,            | DATE              |        |  |
|            |              |                   |        |  |
| PRODUCT NO | D:           | PRODUCT NAME:     |        |  |
| DC-21120   | 13           | Track Ride Single |        |  |
| 20 211200  |              | Track rade cingle |        |  |
| OPTION     | ENG. REV     | DES. REV          | SHEET  |  |
| ΔΔ         | 0            | 00                | 1 OF 1 |  |
| $\sim$     | U            | 00                | 1011   |  |