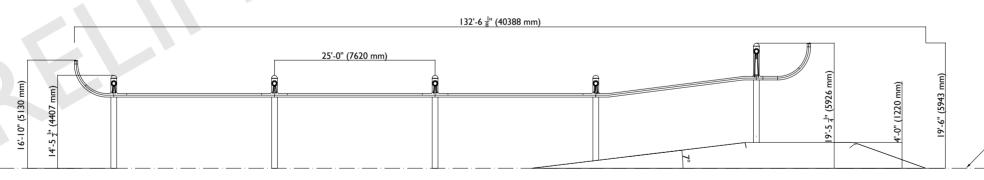

## ALL DIMENSIONS ARE PRELIMINARY

DYNAMO INDUSTRIES IP.
USE OF THIS DRAWING AND RELATED
INFORMATION IS STRICTLY FOR USE BY
DYNAMO'S INTENDED RECIPIENT.
DYNAMO PROHIBITS SHARING THIS
DRAWING WITH ANYONE ELSE UNLESS
APPROVED BY DYNAMO.
SHARING THIS DRAWING WITHOUT DYNAMO'S
EXPLICIT CONSENT WILL RESULT IN LEGAL ACTION.

## **CSA 2D LAYOUT**

|  | DESIGNER                 |              | DATE              |           |  |
|--|--------------------------|--------------|-------------------|-----------|--|
|  |                          | xandar Kulic | 2023-06-08        |           |  |
|  | DRAWN BY                 |              | DATE              |           |  |
|  |                          | xandar Kulic | 2023-06-08        |           |  |
|  | CHECKED BY               |              | DATE              |           |  |
|  |                          |              |                   |           |  |
|  | PRODUCT NO:<br>DC-211203 |              | PRODUCT NAME:     |           |  |
|  |                          |              | Track Ride Single |           |  |
|  |                          |              | Track rade        | - Giligio |  |
|  | OPTION                   | ENG. REV     | DES. REV          | SHEET     |  |
|  | ΔΔ                       | 0            | 00                | 1 OF 1    |  |
|  | $\sim$                   | U            | 00                | 1011      |  |