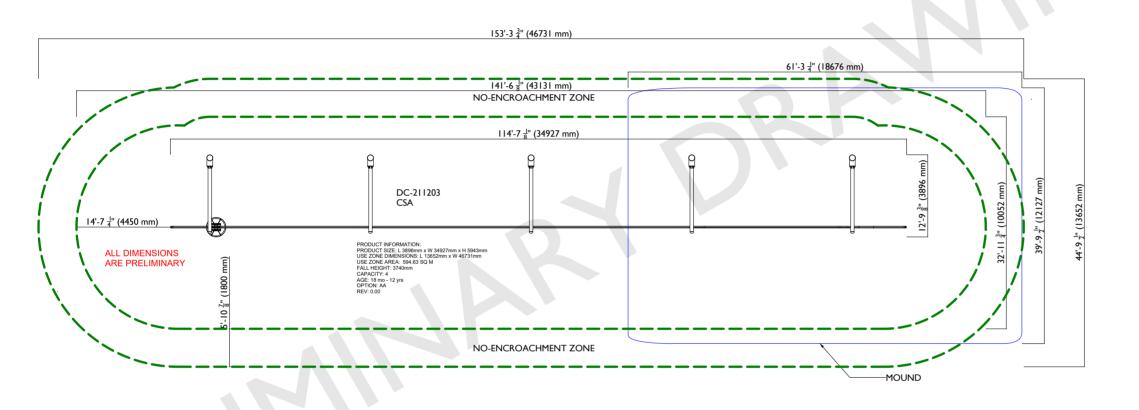

## ALL DIMENSIONS ARE PRELIMINARY

DYNAMO INDUSTRIES IP.
USE OF THIS DRAWING AND RELATED
INFORMATION IS STRICTLY FOR USE BY
DYNAMO'S INTENDED RECIPIENT.
DYNAMO PROHIBITS SHARING THIS
DRAWING WITH ANYONE ELSE UNLESS
APPROVED BY DYNAMO.
SHARING THIS DRAWING WITHOUT DYNAMO'S
EXPLICIT CONSENT WILL RESULT IN LEGAL ACTION.

## **CSA 2D LAYOUT**

|  | DESIGNER                 |              | DATE              |           |  |
|--|--------------------------|--------------|-------------------|-----------|--|
|  |                          | xandar Kulic | 2023-06-08        |           |  |
|  | DRAWN BY                 |              | DATE              |           |  |
|  |                          | xandar Kulic | 2023-06-08        |           |  |
|  | CHECKED BY               |              | DATE              |           |  |
|  |                          |              |                   |           |  |
|  | PRODUCT NO:<br>DC-211203 |              | PRODUCT NAME:     |           |  |
|  |                          |              | Track Ride Single |           |  |
|  |                          |              | Track rade        | - Giligio |  |
|  | OPTION                   | ENG. REV     | DES. REV          | SHEET     |  |
|  | ΔΔ                       | 0            | 00                | 1 OF 1    |  |
|  | $\sim$                   | U            | 00                | 1011      |  |