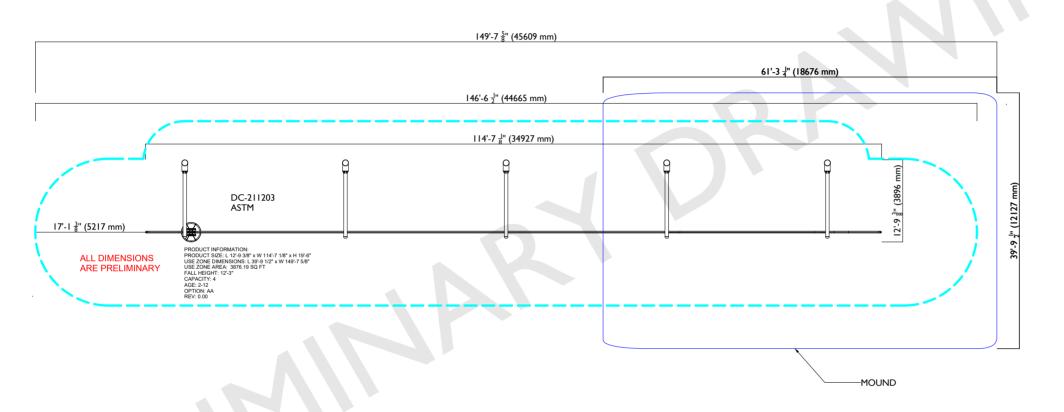

## ALL DIMENSIONS ARE PRELIMINARY

DYNAMO INDUSTRIES IP.
USE OF THIS DRAWING AND RELATED
INFORMATION IS STRICTLY FOR USE BY
DYNAMO'S INTENDED RECIPIENT.
DYNAMO PROHIBITS SHARING THIS
DRAWING WITH ANYONE ELSE UNLESS
APPROVED BY DYNAMO.
SHARING THIS DRAWING WITHOUT DYNAMO'S
EXPLICIT CONSENT WILL RESULT IN LEGAL ACTION.

## **ASTM 2D LAYOUT**

|  | DESIGNER    |              | DATE              |        |  |
|--|-------------|--------------|-------------------|--------|--|
|  |             | xandar Kulic | 2023-06-08        |        |  |
|  | DRAWN BY    |              | DATE              |        |  |
|  |             | xandar Kulic | 2023-06-08        |        |  |
|  | CHECKED BY  |              | DATE              |        |  |
|  |             |              |                   |        |  |
|  | PRODUCT NO: |              | PRODUCT NAME:     |        |  |
|  | DC-211203   |              | Track Ride Single |        |  |
|  |             |              |                   |        |  |
|  | OPTION      | ENG. REV     | DES. REV          | SHEET  |  |
|  | ΔΔ          | 0            | 00                | 1 OF 1 |  |
|  | $\sim$      | U            | 00                | 1011   |  |