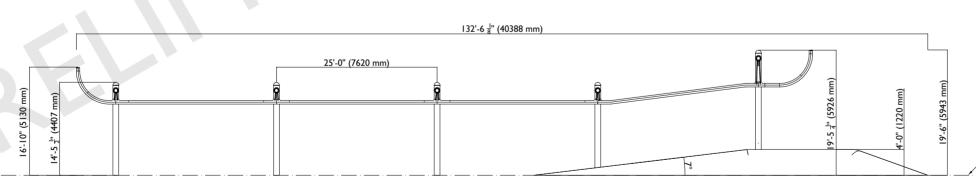

## ALL DIMENSIONS ARE PRELIMINARY

DYNAMO INDUSTRIES IP.
USE OF THIS DRAWING AND RELATED
INFORMATION IS STRICTLY FOR USE BY
DYNAMO'S INTENDED RECIPIENT.
DYNAMO PROHIBITS SHARING THIS
DRAWING WITH ANYONE ELSE UNLESS
APPROVED BY DYNAMO.
SHARING THIS DRAWING WITHOUT DYNAMO'S
EXPLICIT CONSENT WILL RESULT IN LEGAL ACTION.

## **ASTM 2D LAYOUT**

|  | DESIGNER    |              | DATE              |        |  |
|--|-------------|--------------|-------------------|--------|--|
|  |             | xandar Kulic | 2023-06-08        |        |  |
|  | DRAWN BY    |              | DATE              |        |  |
|  |             | xandar Kulic | 2023-06-08        |        |  |
|  | CHECKED BY  |              | DATE              |        |  |
|  |             |              |                   |        |  |
|  | PRODUCT NO: |              | PRODUCT NAME:     |        |  |
|  | DC-211203   |              | Track Ride Single |        |  |
|  |             |              |                   |        |  |
|  | OPTION      | ENG. REV     | DES. REV          | SHEET  |  |
|  | ΔΔ          | 0            | 00                | 1 OF 1 |  |
|  | $\sim$      | U            | 00                | 1011   |  |