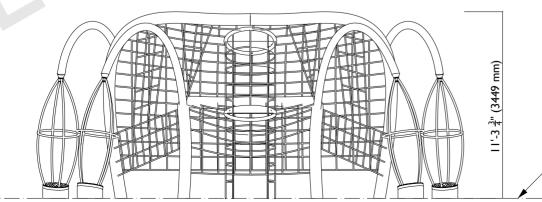

PRODUCT INFORMATION:

PRODUCT SIZE: L 27'-2 3/4" x W 25'-9 1/4" x H 11'-3 3/4"

USE ZONE DIMENSIONS: L 41'-2 1/4" x W 39'-9 1/4"

USE ZONE AREA: 1234.28 SQ FT

FALL HEIGHT: 11'-3 3/4" CAPACITY: N/A

AGE: 5-12 OPTION: AA

REV: 1.00

ALL DIMENSIONS ARE PRELIMINARY

TOP OF PROTECTIVE SURFACING (FINISHED GRADE)