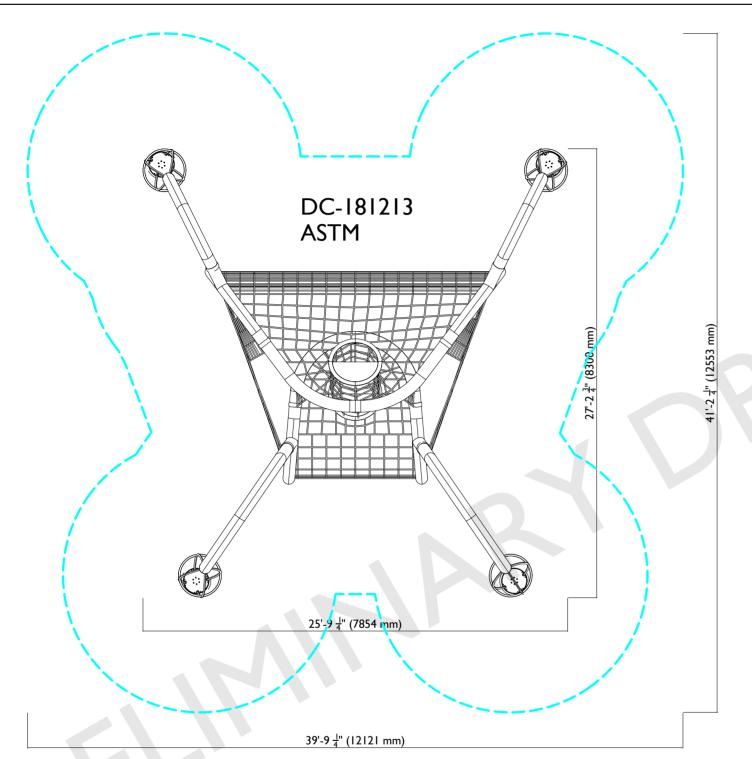

PRODUCT INFORMATION:

PRODUCT SIZE: L 27'-2 3/4" x W 25'-9 1/4" x H 11'-3 3/4"

USE ZONE DIMENSIONS: L 41'-2 1/4" x W 39'-9 1/4"

USE ZONE AREA: 1234.28 SQ FT

FALL HEIGHT: 11'-3 3/4" CAPACITY: N/A

AGE: 5-12 OPTION: AA

REV: 1.00

ALL DIMENSIONS ARE PRELIMINARY

TOP OF PROTECTIVE SURFACING (FINISHED GRADE)