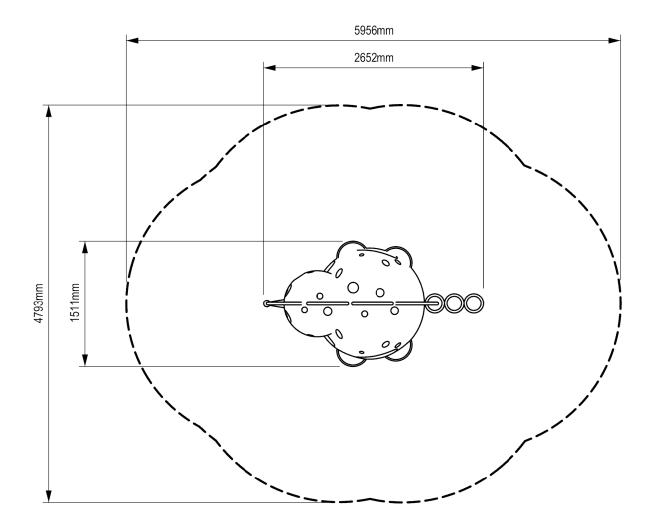

1 CSA USE ZONE PLAN VIEW

| D                                                                                                                   | OCUMENT No:             | 200-001-257 |       |                  |             |            |
|---------------------------------------------------------------------------------------------------------------------|-------------------------|-------------|-------|------------------|-------------|------------|
| REV                                                                                                                 | DESCRIPTION             | SION H      | REF.  | DATE             | DRWN<br>BY: | RWD<br>BY: |
| 0                                                                                                                   | Initial Release         |             | WO#   | 2020-11-19       | CF          | WM         |
|                                                                                                                     | NEERING SEAL:           |             | 898   | 2020-11-19       | CF          | WM         |
|                                                                                                                     |                         |             |       |                  |             |            |
| CLIENT: STOCK                                                                                                       |                         |             |       |                  |             |            |
| PROJECT NAME: STOCK PRODUCT NO:                                                                                     |                         |             |       |                  |             |            |
| CPZ-0012                                                                                                            |                         |             |       |                  |             |            |
| DRAGON EN USE ZONE                                                                                                  |                         |             |       |                  |             |            |
| REV:                                                                                                                | , , ,                   |             |       | EET SIZE:<br>PA3 | SCALE<br>N  | - 1        |
| DRAW                                                                                                                | IN BY:  C. FUI  KED BY: | NG C        | DATE: | 20               | 020-1       | 1-19       |
|                                                                                                                     | W. MCNA                 | NR          | DATE: | 20               | 021-0       | 1-13       |
| APPR                                                                                                                | OVED BY:                |             | DATE: |                  |             | $\dashv$   |
| CONCUDO  IT'S HOW WE PLAY TOGETHER  Local: 613-446-0030  Toll free: 800-790-0034  Email: info@dynamoplaygrounds.com |                         |             |       |                  |             |            |