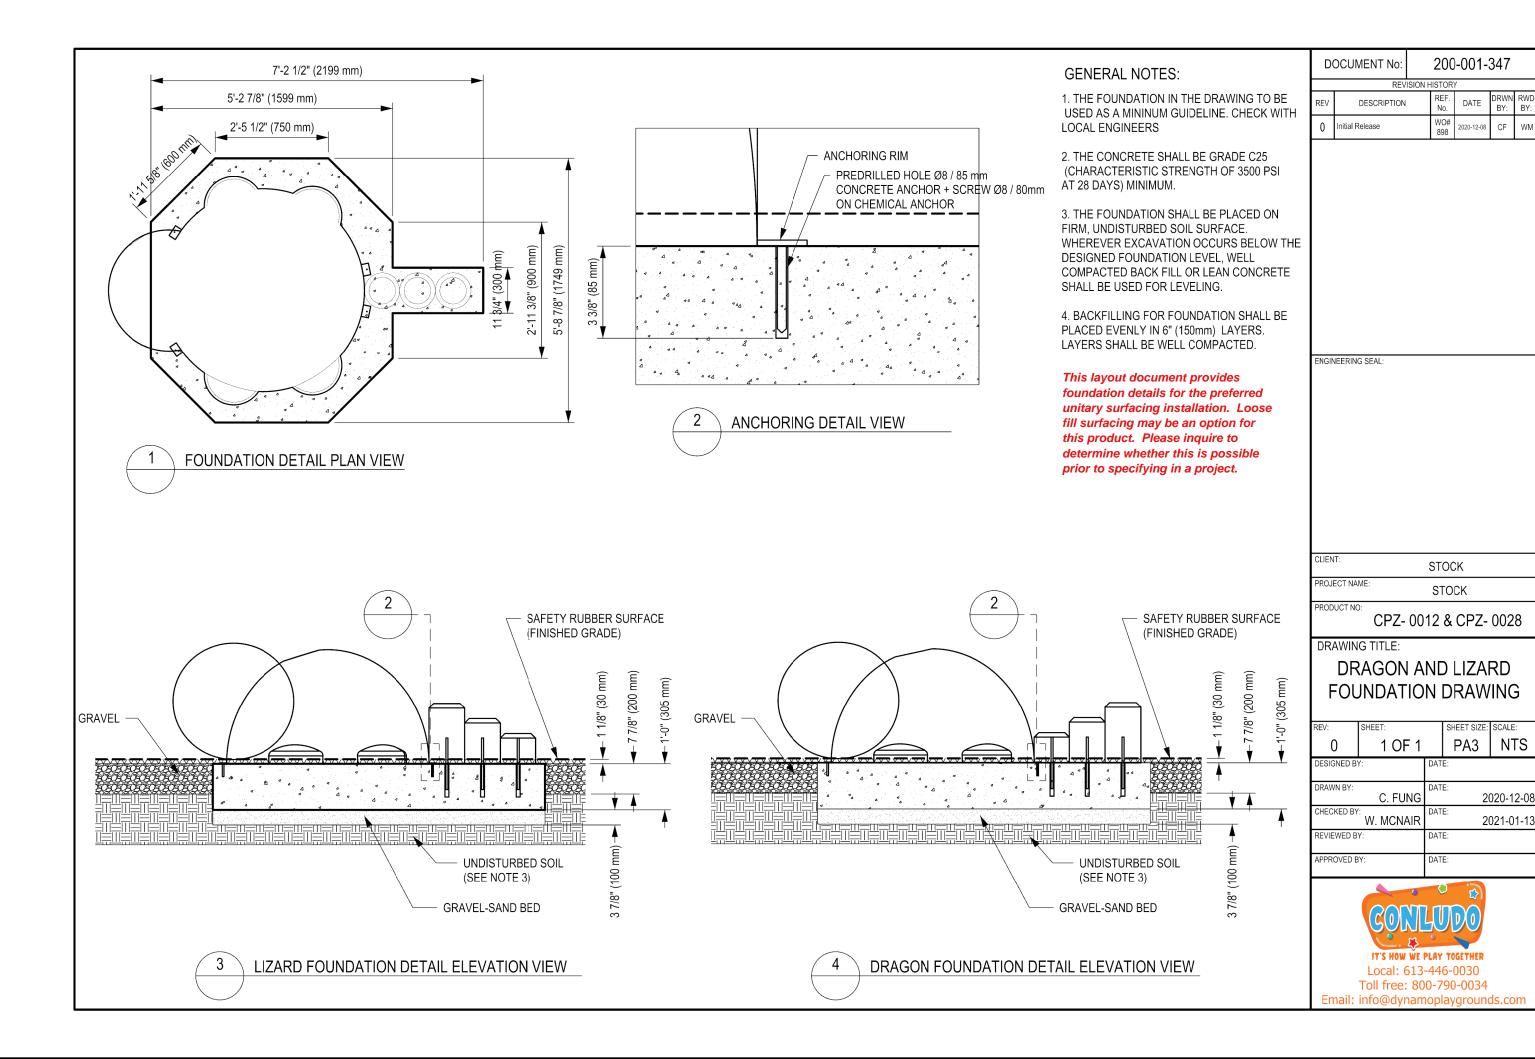

This layout document provides foundation details for the preferred unitary surfacing installation.
Loose fill surfacing may be an option for this product.
Please inquire to determine whether this is possible prior to specifying in a project.