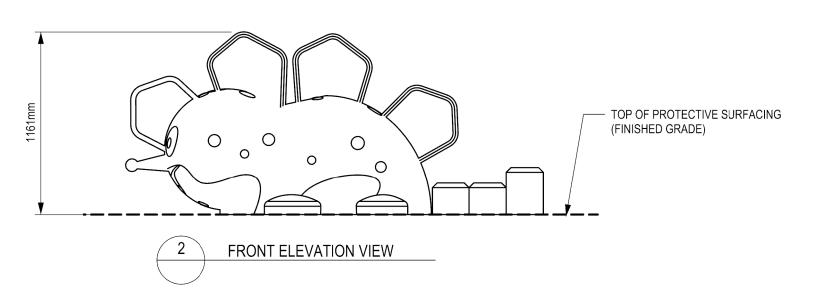

This layout document provides foundation details for the preferred unitary surfacing installation.
Loose fill surfacing may be an option for this product.
Please inquire to determine whether this is possible prior to specifying in a project.



1 CSA USE ZONE PLAN VIEW



| D                                                                                                                   | OCUMENT No:             | 200-001-257 |       |                  |             |            |
|---------------------------------------------------------------------------------------------------------------------|-------------------------|-------------|-------|------------------|-------------|------------|
| REV                                                                                                                 | DESCRIPTION             | SION H      | REF.  | DATE             | DRWN<br>BY: | RWD<br>BY: |
| 0                                                                                                                   | Initial Release         |