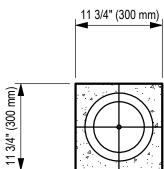

This layout document provides foundation details for the preferred unitary surfacing installation. Loose fill surfacing may be an option for this product. Please inquire to determine whether this is possible prior to specifying in a project.

## **GENERAL NOTES:**

- 1. THE FOUNDATION IN THE DRAWING TO BE USED AS A MININUM GUIDELINE. CHECK WITH LOCAL ENGINEERS
- 2. THE CONCRETE SHALL BE GRADE C25 (CHARACTERISTIC STRENGTH OF 3500 PSI AT 28 DAYS) MINIMUM.
- 3. THE FOUNDATION SHALL BE PLACED ON FIRM, UNDISTURBED SOIL SURFACE. WHEREVER EXCAVATION OCCURS BELOW THE DESIGNED FOUNDATION LEVEL. WELL COMPACTED BACK FILL OR LEAN CONCRETE SHALL BE USED FOR LEVELING.
- 4. BACKFILLING FOR FOUNDATION SHALL BE PLACED EVENLY IN 6" (150mm) LAYERS. LAYERS SHALL BE WELL COMPACTED.

| DOCUMENT No: |