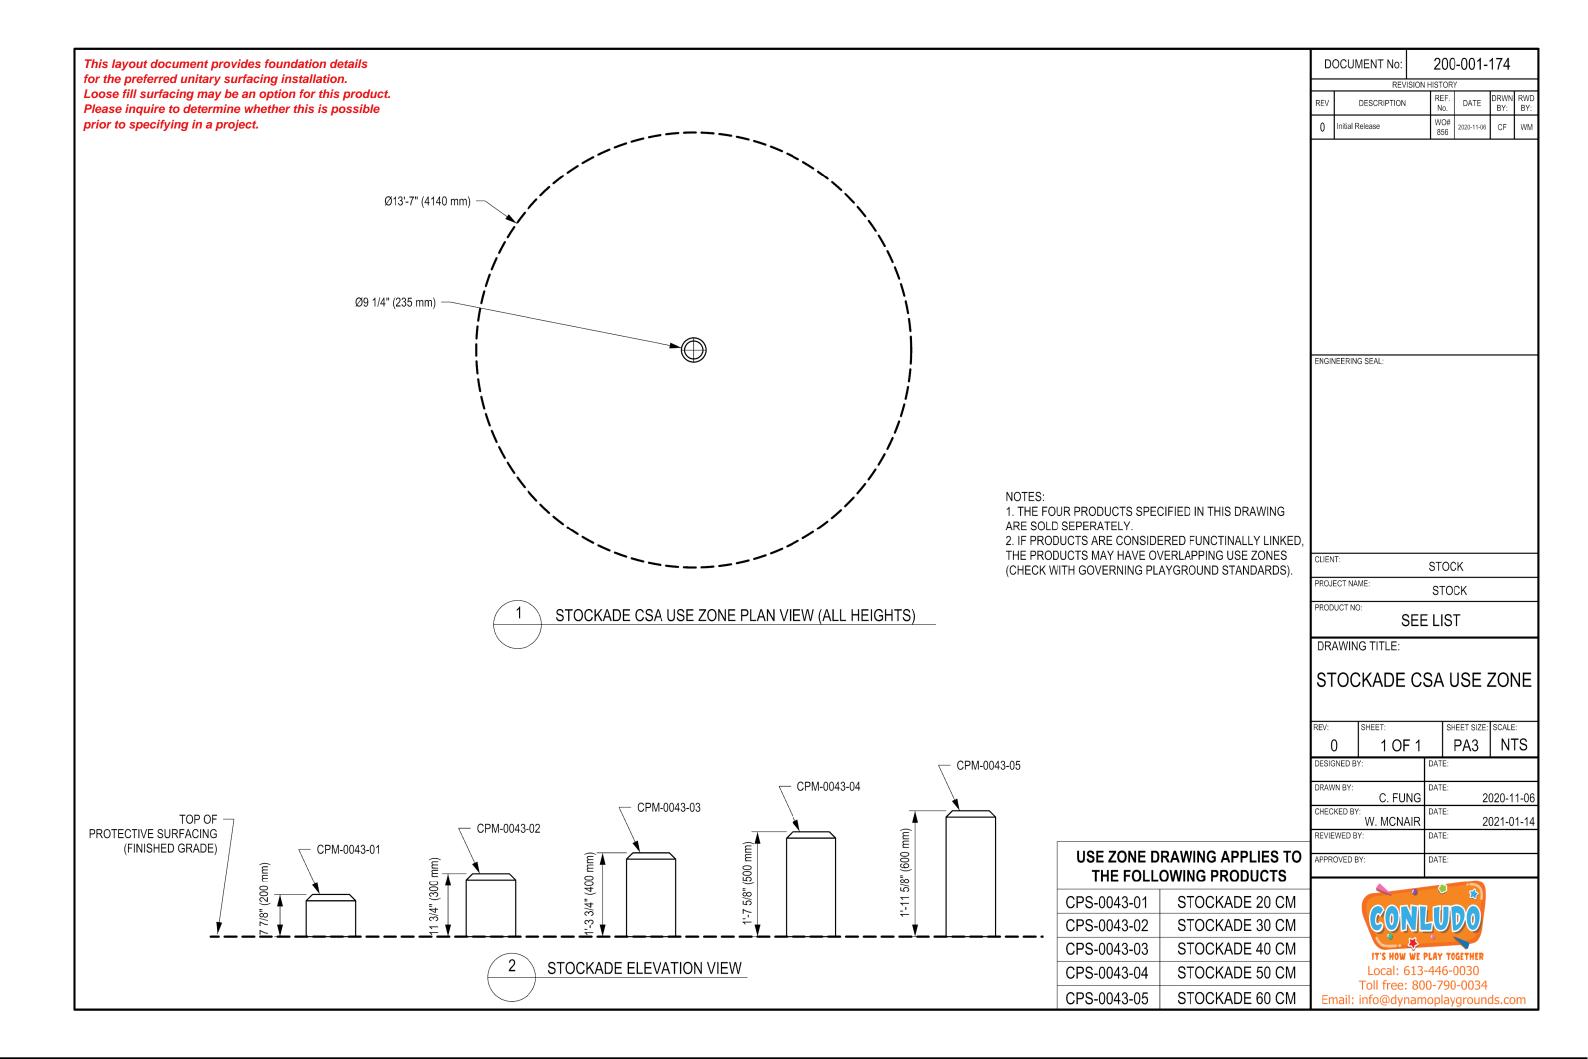

This layout document provides foundation details for the preferred unitary surfacing installation. Loose fill surfacing may be an option for this product. Please inquire to determine whether this is possible prior to specifying in a project.