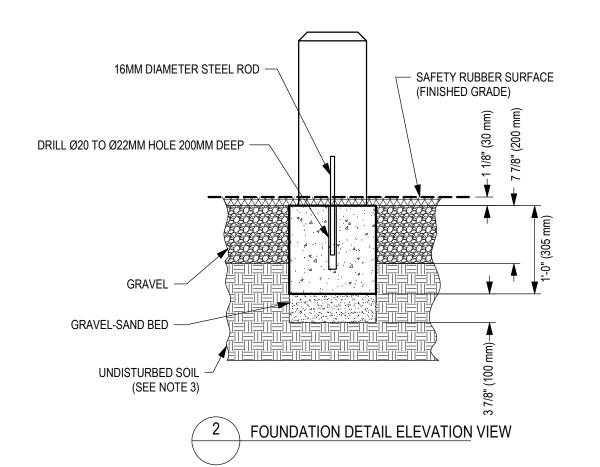

## **GENERAL NOTES:**

- 1. THE FOUNDATION IN THE DRAWING TO BE USED AS A MININUM GUIDELINE. CHECK WITH LOCAL ENGINEERS
- 2. THE CONCRETE SHALL BE GRADE C25 (CHARACTERISTIC STRENGTH OF 3500 PSI AT 28 DAYS) MINIMUM.
- 3. THE FOUNDATION SHALL BE PLACED ON FIRM, UNDISTURBED SOIL SURFACE. WHEREVER EXCAVATION OCCURS BELOW THE DESIGNED FOUNDATION LEVEL. WELL COMPACTED BACK FILL OR LEAN CONCRETE SHALL BE USED FOR LEVELING.
- 4. BACKFILLING FOR FOUNDATION SHALL BE PLACED EVENLY IN 6" (150mm) LAYERS. LAYERS SHALL BE WELL COMPACTED.

## STOCKADE FOUNDATION DRAWING

SHEET SIZE: SCALE:

|   | 0                    | 0 1 OF 1   |     | PA3 | NTS       |
|---|----------------------|------------|-----|-----|-----------|
|   | DESIGNED BY          | <b>/</b> : | DAT | E:  |           |
|   | DRAWN BY:<br>C. FUNG |            | DAT |     | 020-11-2  |
|   | CHECKED BY           | W. MCNAIR  | DAT |     | 021-01-13 |
|   | REVIEWED BY          | Y:         | DAT | E:  |           |
| U | APPROVED B           | Y:         | DAT | E:  |           |