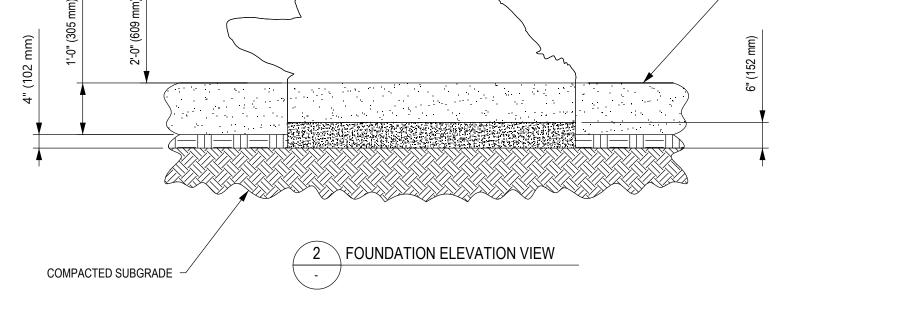

## GENERAL NOTES:

1. THE FOUNDATION IN THE I USED AS A MININUM GUIDEL LOCAL ENGINEERS

2. BACKFILLING FOR FOUND PLACED EVENLY IN 6" (150m LAYERS SHALL BE WELL CO

## (FINISHED GRADE)

| RAL NOTES:                                                                                  | D                                                       | DOCUMENT No: 200-001-743<br>REVISION HISTORY                                                          |                                    |                    |                   |           |           |  |  |
|---------------------------------------------------------------------------------------------|---------------------------------------------------------|-------------------------------------------------------------------------------------------------------|------------------------------------|--------------------|-------------------|-----------|-----------|--|--|
| OUNDATION IN THE DRAWING TO BE                                                              |                                                         | DESCRIPTION                                                                                           |                                    | REF.               | DATE              | DRWN      | CHK       |  |  |
| S A MININUM GUIDELINE. CHECK WITH                                                           | rev<br>0                                                | Initial Release                                                                                       |                                    | No.                | 2022-06-10        | BY:<br>SA | BY:<br>JC |  |  |
| FILLING FOR FOUNDATION SHALL BE<br>EVENLY IN 6" (150mm) LAYERS.<br>SHALL BE WELL COMPACTED. |                                                         |                                                                                                       |                                    |                    |                   |           |           |  |  |
|                                                                                             | ENGI                                                    | VEERING SEAL:                                                                                         |                                    |                    |                   |           |           |  |  |
|                                                                                             |                                                         |                                                                                                       |                                    |                    |                   |           |           |  |  |
|                                                                                             |                                                         | CLIENT: STOCK                                                                                         |                                    |                    |                   |           |           |  |  |
|                                                                                             |                                                         | ECT NAME:                                                                                             |                                    | STO                | СК                |           |           |  |  |
|                                                                                             | PRODUCT NO:<br>NP-TC030                                 |                                                                                                       |                                    |                    |                   |           |           |  |  |
| (FINISHED GRADE)                                                                            | DRAWING TITLE:<br>SNAPPING TURTLE<br>FOUNDATION DRAWING |                                                                                                       |                                    |                    |                   |           |           |  |  |
|                                                                                             | REV:                                                    | SHEET:<br>) 1 OF                                                                                      | 1                                  |                    | ieet size:<br>PA3 | SCALE     |           |  |  |
|                                                                                             |                                                         | GNED BY:                                                                                              | [                                  | DATE:              |                   |           | _         |  |  |
|                                                                                             |                                                         | S.ALKATHE                                                                                             | RI                                 | DATE:              | 20                | )22-06    | 6-10      |  |  |
|                                                                                             |                                                         | J.CHI                                                                                                 | EN                                 | DATE:              | 20                | )22-06    | 6-15      |  |  |
|                                                                                             |                                                         | OVED BY:                                                                                              |                                    | DATE:              |                   |           |           |  |  |
|                                                                                             | Lo<br>To<br>En<br>Fa                                    | PLAYG<br>PLAYG<br>cal: 613-446-0<br>Il free: 800-79<br>nail: info@dyn<br>x: 613-446-00<br>L: www.dyna | R O<br>0030<br>90-00<br>amo<br>034 | UN<br>034<br>oplay | ground            |           |           |  |  |