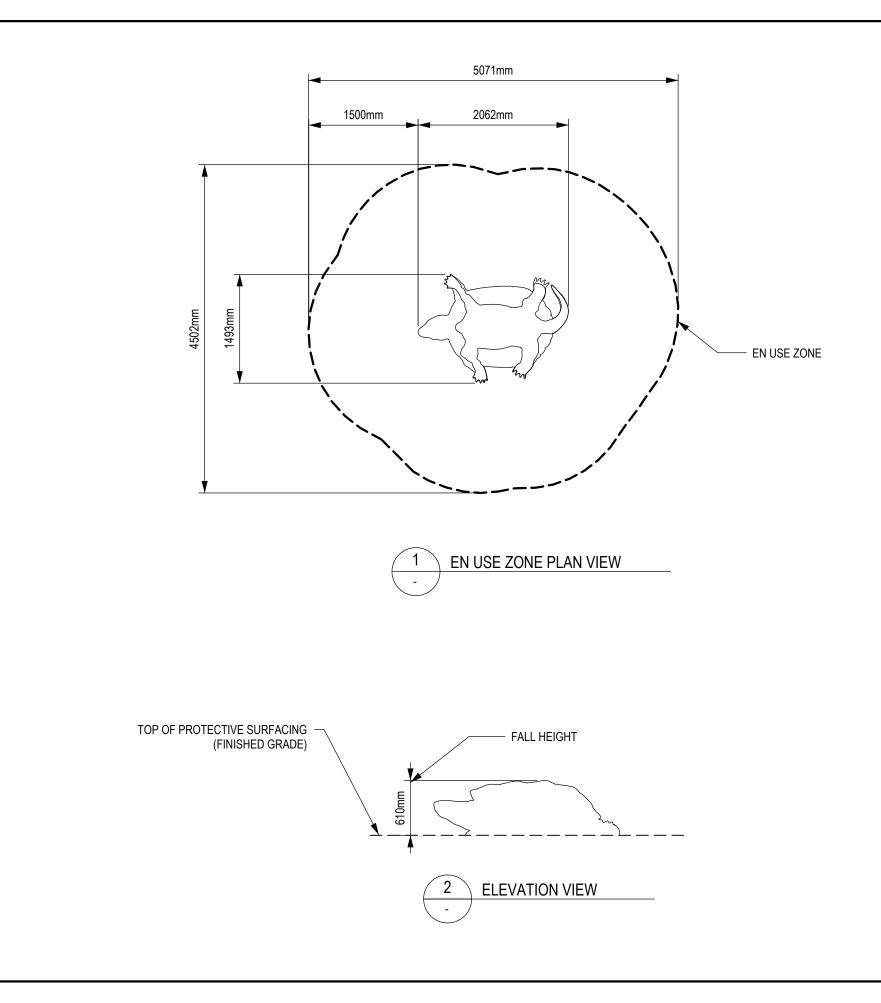

| DOCUMENT No:                                        |                 | 200-001-742 |                  |            |           |           |  |  |  |  |  |
|-----------------------------------------------------|-----------------|-------------|------------------|------------|-----------|-----------|--|--|--|--|--|
| REV                                                 | DESCRIPTION     | SION        | REF.             | Y<br>DATE  | DRWN      | CHK       |  |  |  |  |  |
| 0                                                   | Initial Release |             | No.              | 2022-06-10 | BY:<br>SA | BY:<br>JC |  |  |  |  |  |
|                                                     | <u> </u>        |             | I                |            |           |           |  |  |  |  |  |
|                                                     |                 |             |                  |            |           |           |  |  |  |  |  |
|                                                     |                 |             |                  |            |           |           |  |  |  |  |  |
|                                                     |                 |             |                  |            |           |           |  |  |  |  |  |
|                                                     |                 |             |                  |            |           |           |  |  |  |  |  |
|                                                     |                 |             |                  |            |           |           |  |  |  |  |  |
|                                                     |                 |             |                  |            |           |           |  |  |  |  |  |
|                                                     |                 |             |                  |            |           |           |  |  |  |  |  |
|                                                     |                 |             |                  |            |           |           |  |  |  |  |  |
| ENGI                                                | NEERING SEAL:   |             |                  |            |           |           |  |  |  |  |  |
|                                                     |                 |             |                  |            |           |           |  |  |  |  |  |
|                                                     |                 |             |                  |            |           |           |  |  |  |  |  |
|                                                     |                 |             |                  |            |           |           |  |  |  |  |  |
|                                                     |                 |             |                  |            |           |           |  |  |  |  |  |
|                                                     |                 |             |                  |            |           |           |  |  |  |  |  |
|                                                     |                 |             |                  |            |           |           |  |  |  |  |  |
|                                                     |                 |             |                  |            |           |           |  |  |  |  |  |
| CLIENT: STOCK                                       |                 |             |                  |            |           |           |  |  |  |  |  |
| PROJECT NAME: STOCK                                 |                 |             |                  |            |           |           |  |  |  |  |  |
| PRODUCT NO:<br>NP-TC030                             |                 |             |                  |            |           |           |  |  |  |  |  |
| DR/                                                 | AWING TITLE:    |             |                  |            |           |           |  |  |  |  |  |
|                                                     | SNAPPI          |             | . •              |            | _         |           |  |  |  |  |  |
| E                                                   | EN USE ZO       | DNI         | ΞD               | RAW        | 'INC      | 3         |  |  |  |  |  |
| REV:                                                | SHEET:          |             | SH               | IEET SIZE: | SCALE     | :         |  |  |  |  |  |
| (                                                   |                 |             |                  | PA3        | N٦        | ſS        |  |  |  |  |  |
|                                                     | SNED BY:        |             | DATE:            |            |           |           |  |  |  |  |  |
| DRAWN BY:<br>S.ALKATHEF<br>CHECKED BY:              |                 | RI          | DATE: 2022-06-10 |            |           |           |  |  |  |  |  |
| CHECKED BY:<br>J.CHEI<br>REVIEWED BY:               |                 |             |                  |            |           |           |  |  |  |  |  |
| REVIEWED BY:<br>APPROVED BY:                        |                 |             | DATE:            |            |           |           |  |  |  |  |  |
| APPR                                                | OVED BA:        |             | DATE:            |            |           |           |  |  |  |  |  |
|                                                     |                 |             |                  |            |           |           |  |  |  |  |  |
| PLAYGROUNDS                                         |                 |             |                  |            |           |           |  |  |  |  |  |
| Local: 613-446-0030<br>Toll free: 800-790-0034      |                 |             |                  |            |           |           |  |  |  |  |  |
| Email: info@dynamoplaygrounds.com                   |                 |             |                  |            |           |           |  |  |  |  |  |
| Fax: 613-446-0034<br>URL: www.dynamoplaygrounds.com |                 |             |                  |            |           |           |  |  |  |  |  |