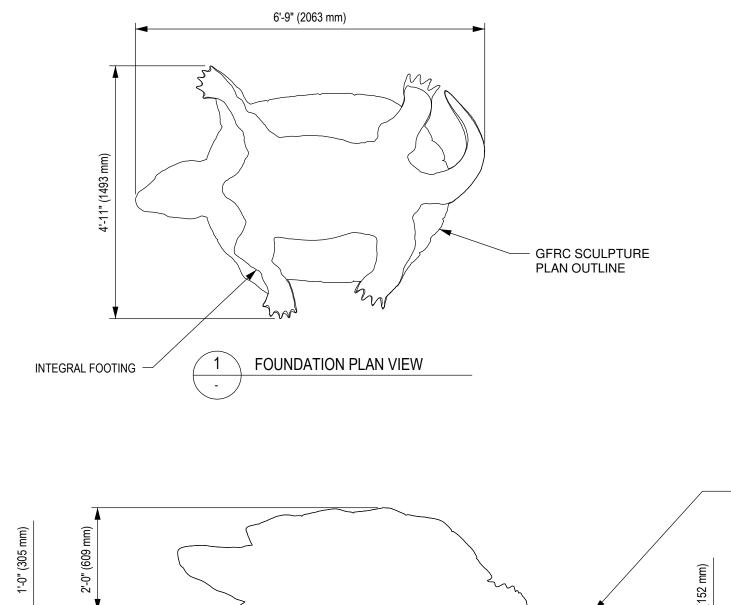

## (FINISHED GRADE)

| RAL NOTES:                                                                                  | D                                                       | DOCUMENT No: 200-001-743<br>REVISION HISTORY                                                          |                                    |                    |                   |           |           |  |  |
|---------------------------------------------------------------------------------------------|---------------------------------------------------------|-------------------------------------------------------------------------------------------------------|------------------------------------|--------------------|-------------------|-----------|-----------|--|--|
| OUNDATION IN THE DRAWING TO BE                                                              |                                                         | DESCRIPTION                                                                                           |                                    | REF.               | DATE              | DRWN      | CHK       |  |  |
| S A MININUM GUIDELINE. CHECK WITH                                                           | rev<br>0                                                | Initial Release                                                                                       |                                    | No.                | 2022-06-10        | BY:<br>SA | BY:<br>JC |  |  |
| FILLING FOR FOUNDATION SHALL BE<br>EVENLY IN 6" (150mm) LAYERS.<br>SHALL BE WELL COMPACTED. |                                                         |                                                                                                       |                                    |                    |                   |           |           |  |  |
|                                                                                             | ENGI                                                    | VEERING SEAL:                                                                                         |                                    |                    |                   |           |           |  |  |
|                                                                                             |                                                         |                                                                                                       |                                    |                    |                   |           |           |  |  |
|                                                                                             |                                                         | CLIENT: STOCK                                                                                         |                                    |                    |                   |           |           |  |  |
|                                                                                             |                                                         | ECT NAME:                                                                                             |                                    | STO                | СК                |           |           |  |  |
|                                                                                             | PRODUCT NO:<br>NP-TC030                                 |                                                                                                       |                                    |                    |                   |           |           |  |  |
| (FINISHED GRADE)                                                                            | DRAWING TITLE:<br>SNAPPING TURTLE<br>FOUNDATION DRAWING |                                                                                                       |                                    |                    |                   |           |           |  |  |
|                                                                                             | REV:                                                    | SHEET:<br>) 1 OF                                                                                      | 1                                  |                    | ieet size:<br>PA3 | SCALE     |           |  |  |
|                                                                                             |                                                         | GNED BY:                                                                                              | [                                  | DATE:              |                   |           | _         |  |  |
|                                                                                             |                                                         | S.ALKATHE                                                                                             | RI                                 | DATE:              | 20                | )22-06    | 6-10      |  |  |
|                                                                                             |                                                         | J.CHI                                                                                                 | EN                                 | DATE:              | 20                | )22-06    | 6-15      |  |  |
|                                                                                             |                                                         | OVED BY:                                                                                              |                                    | DATE:              |                   |           |           |  |  |
|                                                                                             | Lo<br>To<br>En<br>Fa                                    | PLAYG<br>PLAYG<br>cal: 613-446-0<br>Il free: 800-79<br>nail: info@dyn<br>x: 613-446-00<br>L: www.dyna | R O<br>0030<br>90-00<br>amo<br>034 | UN<br>034<br>oplay | ground            |           |           |  |  |