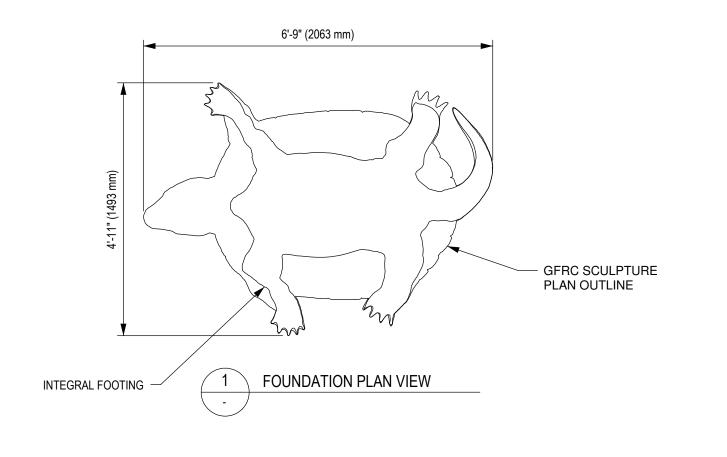

## SNAPPING TURTLE FOUNDATION DRAWING

NP-TC030

PRODUCT NO:

| REV:       | SHEET:     |     | SHEET SIZE: | SCALE:    |
|------------|------------|-----|-------------|-----------|
| 0          | 1 OF 1     |     | PA3         | NTS       |
| DESIGNED B | Y:         | DAT | E:          |           |
| DRAWN BY:  | .ALKATHERI | DAT |             | )22-06-10 |
| CHECKED BY | J.CHEN     | DAT |             | )22-06-15 |
| REVIEWED B | Y:         | DAT | E:          |           |
| APPROVED B | Y:         | DAT | E:          |           |