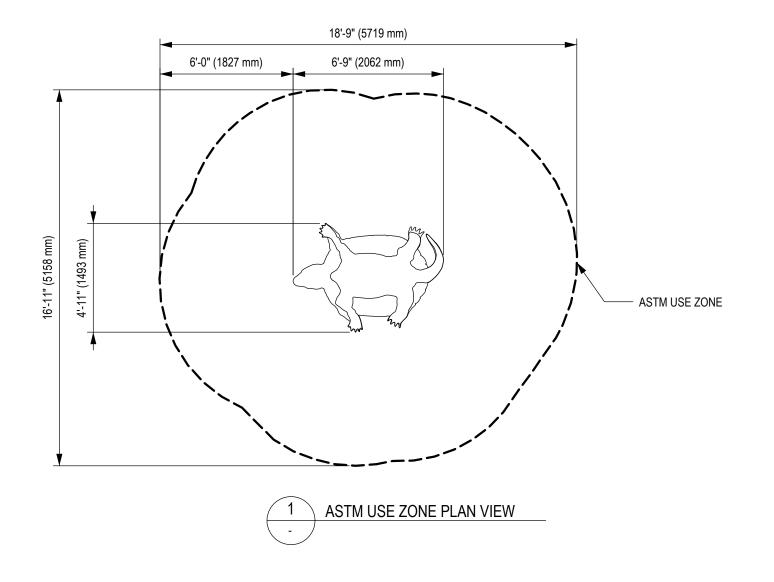

## ASTM USE ZONE DRAWING

| REV:       | SHEET:     |     | SHEET SIZE: | SCALE:   |
|------------|------------|-----|-------------|----------|
| 0          | 1 OF 1     |     | PA3         | NTS      |
| DESIGNED B | Y:         | DAT | E:          |          |
| DRAWN BY:  | .ALKATHERI | DAT |             | 22-06-10 |
| CHECKED BY | J.CHEN     | DAT |             | 22-06-15 |
| REVIEWED B | Y:         | DAT | E:          |          |
| APPROVED B | Y:         | DAT | E:          |          |