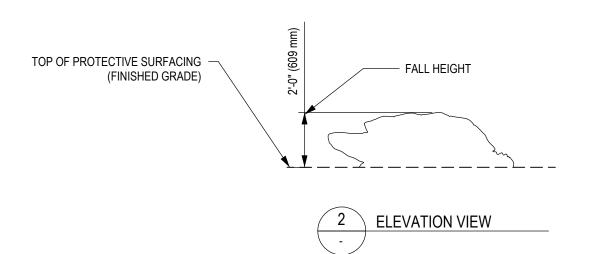

## ASTM USE ZONE DRAWING

| REV:       | SHEET:     |     | SHEET SIZE: | SCALE:   |
|------------|------------|-----|-------------|----------|
| 0          | 1 OF 1     |     | PA3         | NTS      |
| DESIGNED B | Y:         | DAT | E:          |          |
| DRAWN BY:  | .ALKATHERI | DAT |             | 22-06-10 |
| CHECKED BY | J.CHEN     | DAT |             | 22-06-15 |
| REVIEWED B | Y:         | DAT | E:          |          |
| APPROVED B | Y:         | DAT | E:          |          |