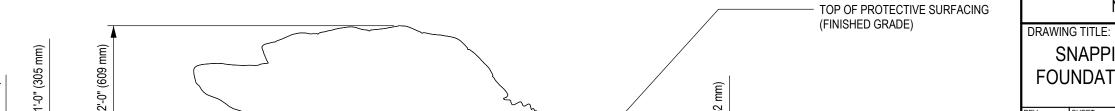

## **GENERAL NOTES:**

- 1. THE FOUNDATION IN THE DRAWING TO BE USED AS A MININUM GUIDELINE. CHECK WITH LOCAL ENGINEERS
- 2. BACKFILLING FOR FOUNDATION SHALL BE PLACED EVENLY IN 6" (150mm) LAYERS. LAYERS SHALL BE WELL COMPACTED.

(mm 201) "4 (152 mm) (mm 271) "9 (162 mm) (mm 271) "9 (mm 271) "9

COMPACTED SUBGRADE

## SNAPPING TURTLE FOUNDATION DRAWING

NP-TC030

PRODUCT NO:

| REV:       | SHEET:     |     | SHEET SIZE: | SCALE:    |
|------------|------------|-----|-------------|-----------|
| 0          | 1 OF 1     |     | PA3         | NTS       |
| DESIGNED B | Y:         | DAT | E:          |           |
| DRAWN BY:  | .ALKATHERI | DAT |             | )22-06-10 |
| CHECKED BY | J.CHEN     | DAT |             | )22-06-15 |
| REVIEWED B | Y:         | DAT | E:          |           |
| APPROVED B | Y:         | DAT | E:          |           |