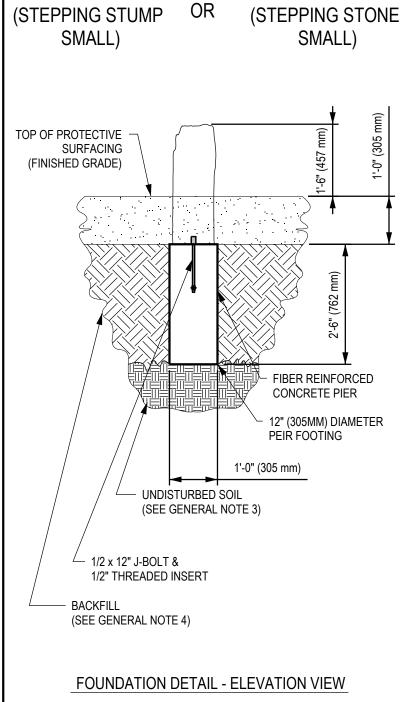

UNDISTURBED SOIL

1/2 x 12" J-BOLT &

(SEE GENERAL NOTE 4)

**BACKFILL** 

1/2" THREADED INSERT

(SEE GENERAL NOTE 3)

FOUNDATION DETAIL - ELEVATION VIEW

NP-SF002- LLG NP-SF002- RLG (STEPPING STUMP OR (STEPPING STONE LARGE)

## GENERAL NOTES:

- 1. THE FOUNDATION IN THE DRAWING TO BE USED AS A MININUM GUIDELINE. CHECK WITH LOCAL ENGINEERS
- 2. THE CONCRETE SHALL BE GRADE C25 (CHARACTERISTIC STRENGTH OF 3500 PSI AT 28 DAYS) MINIMUM.
- 3. THE FOUNDATION SHALL BE PLACED ON FIRM, UNDISTURBED SOIL SURFACE. WHEREVER EXCAVATION OCCURS BELOW THE DESIGNED FOUNDATION LEVEL, WELL COMPACTED BACK FILL OR LEAN CONCRETE SHALL BE USED FOR LEVELING.

  4. BACKFILLING FOR FOUNDATION SHALL BE PLACED EVENLY IN 6" (150mm) LAYERS. LAYERS SHALL BE WELL COMPACTED.
- 5. THE FOUNDATION DESIGN IS SUITABLE FOR SOIL WITH A BEARING CAPACITY OF 1600 PSF (80 KPA) AND ABOVE. 6. THE FOUNDATION DESIGN IS SUITABLE FOR
- 6. THE FOUNDATION DESIGN IS SUITABLE FO SOIL WITH FROST LINE OF 4' (1200 MM) OR LESS.