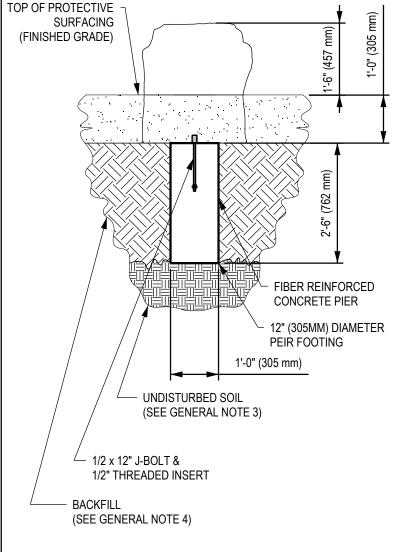

## GENERAL NOTES:

- 1. THE FOUNDATION IN THE DRAWING TO BE USED AS A MININUM GUIDELINE. CHECK WITH LOCAL ENGINEERS
- 2. THE CONCRETE SHALL BE GRADE C25 (CHARACTERISTIC STRENGTH OF 3500 PSI AT 28 DAYS) MINIMUM.
- 3. THE FOUNDATION SHALL BE PLACED ON FIRM, UNDISTURBED SOIL SURFACE. WHEREVER EXCAVATION OCCURS BELOW THE DESIGNED FOUNDATION LEVEL, WELL COMPACTED BACK FILL OR LEAN CONCRETE SHALL BE USED FOR LEVELING.

  4. BACKFILLING FOR FOUNDATION SHALL BE PLACED EVENLY IN 6" (150mm) LAYERS. LAYERS SHALL BE WELL COMPACTED.
- 5. THE FOUNDATION DESIGN IS SUITABLE FOR SOIL WITH A BEARING CAPACITY OF 1600 PSF (80 KPA) AND ABOVE. 6. THE FOUNDATION DESIGN IS SUITABLE FOR
- 6. THE FOUNDATION DESIGN IS SUITABLE FO SOIL WITH FROST LINE OF 4' (1200 MM) OR LESS.