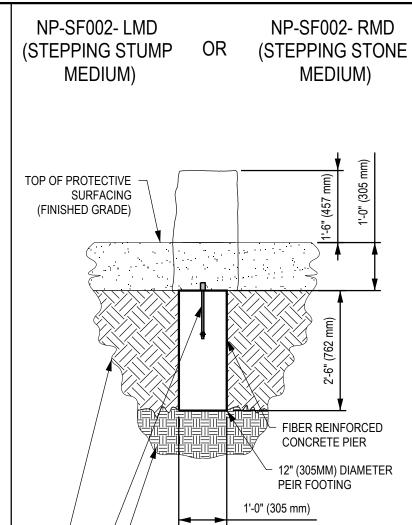

FOUNDATION DETAIL - ELEVATION VIEW

| DOCUMENT No:     |                                     | 200-000-588 |              |            |             |            |
|------------------|-------------------------------------|-------------|--------------|------------|-------------|------------|
| REVISION HISTORY |                                     |             |              |            |             |            |
| REV              | DESCRIPTION                         |             | REF.<br>No.  | DATE       | DRWN<br>BY: | RWD<br>BY: |
| 0                | INITIAL RELEASE                     |             | WO#<br>2037D | 2019-03-27 | WM          |            |
| 1                | STEPPING STONE<br>VERSIONS ADDED.   |             | WO#<br>2407D | 2020-07-27 | WM          | SA         |
| 2                | FOUNDATION UPDAT TO LATEST REVISION |             |              | 2021-10-05 | SA          | JC         |

## GENERAL NOTES:

- 1. THE FOUNDATION IN THE DRAWING TO BE USED AS A MININUM GUIDELINE. CHECK WITH LOCAL ENGINEERS
- 2. THE CONCRETE SHALL BE GRADE C25 (CHARACTERISTIC STRENGTH OF 3500 PSI AT 28 DAYS) MINIMUM.
- 3. THE FOUNDATION SHALL BE PLACED ON FIRM, UNDISTURBED SOIL SURFACE. WHEREVER EXCAVATION OCCURS BELOW THE DESIGNED FOUNDATION LEVEL, WELL COMPACTED BACK FILL OR LEAN CONCRETE SHALL BE USED FOR LEVELING.

  4. BACKFILLING FOR FOUNDATION SHALL BE PLACED EVENLY IN 6" (150mm) LAYERS. LAYERS SHALL BE WELL COMPACTED.
- 5. THE FOUNDATION DESIGN IS SUITABLE FOR SOIL WITH A BEARING CAPACITY OF 1600 PSF (80 KPA) AND ABOVE. 6. THE FOUNDATION DESIGN IS SUITABLE FOR
- 6. THE FOUNDATION DESIGN IS SUITABLE FO SOIL WITH FROST LINE OF 4' (1200 MM) OR LESS.