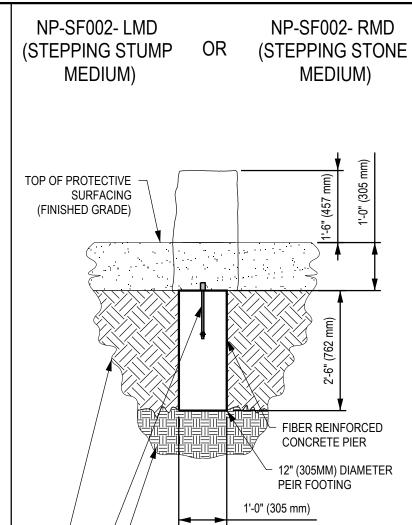

FOUNDATION DETAIL - ELEVATION VIEW

NP-SF002- LLG NP-SF002- RLG (STEPPING STUMP OR (STEPPING STONE LARGE)

FOUNDATION DETAIL - ELEVATION VIEW

| DOCUMENT No: |                                     | 200-000-588 |              |            |             |            |  |
|--------------|-------------------------------------|-------------|--------------|------------|-------------|------------|--|
|              | REVISION HISTORY                    |             |              |            |             |            |  |
| REV          | DESCRIPTION                         |             | REF.<br>No.  | DATE       | DRWN<br>BY: | RWD<br>BY: |  |
| 0            | INITIAL RELEASE                     |             | WO#<br>2037D | 2019-03-27 | WM          |            |  |
| 1            | STEPPING STONE<br>VERSIONS ADDED.   |             | WO#<br>2407D | 2020-07-27 | WM          | SA         |  |
| 2            | FOUNDATION UPDAT TO LATEST REVISION |             |              | 2021-10-05 | SA          | JC         |  |

## GENERAL NOTES:

- 1. THE FOUNDATION IN THE DRAWING TO BE USED AS A MININUM GUIDELINE. CHECK WITH LOCAL ENGINEERS
- 2. THE CONCRETE SHALL BE GRADE C25 (CHARACTERISTIC STRENGTH OF 3500 PSI AT 28 DAYS) MINIMUM.
- 3. THE FOUNDATION SHALL BE PLACED ON FIRM, UNDISTURBED SOIL SURFACE. WHEREVER EXCAVATION OCCURS BELOW THE DESIGNED FOUNDATION LEVEL, WELL COMPACTED BACK FILL OR LEAN CONCRETE SHALL BE USED FOR LEVELING.

  4. BACKFILLING FOR FOUNDATION SHALL BE PLACED EVENLY IN 6" (150mm) LAYERS. LAYERS SHALL BE WELL COMPACTED.
- 5. THE FOUNDATION DESIGN IS SUITABLE FOR SOIL WITH A BEARING CAPACITY OF 1600 PSF (80 KPA) AND ABOVE.
  6. THE FOUNDATION DESIGN IS SUITABLE FOR
- 6. THE FOUNDATION DESIGN IS SUITABLE FO SOIL WITH FROST LINE OF 4' (1200 MM) OR LESS.