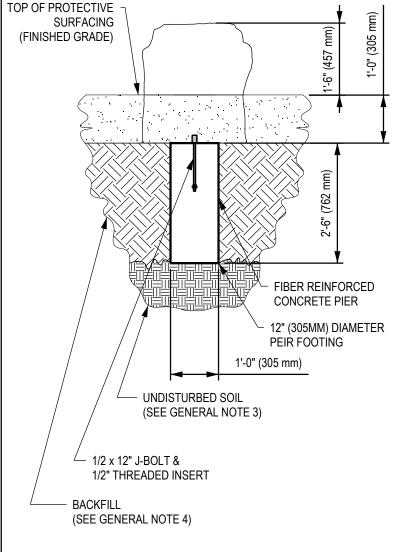

## GENERAL NOTES:

- 1. THE FOUNDATION IN THE DRAWING TO BE USED AS A MININUM GUIDELINE. CHECK WITH LOCAL ENGINEERS
- 2. THE CONCRETE SHALL BE GRADE C25 (CHARACTERISTIC STRENGTH OF 3500 PSI AT 28 DAYS) MINIMUM.
- 3. THE FOUNDATION SHALL BE PLACED ON FIRM, UNDISTURBED SOIL SURFACE. WHEREVER EXCAVATION OCCURS BELOW THE DESIGNED FOUNDATION LEVEL, WELL COMPACTED BACK FILL OR LEAN CONCRETE SHALL BE USED FOR LEVELING.

  4. BACKFILLING FOR FOUNDATION SHALL BE PLACED EVENLY IN 6" (150mm) LAYERS. LAYERS SHALL BE WELL COMPACTED.
- 5. THE FOUNDATION DESIGN IS SUITABLE FOR SOIL WITH A BEARING CAPACITY OF 1600 PSF (80 KPA) AND ABOVE.
  6. THE FOUNDATION DESIGN IS SUITABLE FOR
- 6. THE FOUNDATION DESIGN IS SUITABLE FO SOIL WITH FROST LINE OF 4' (1200 MM) OR LESS.