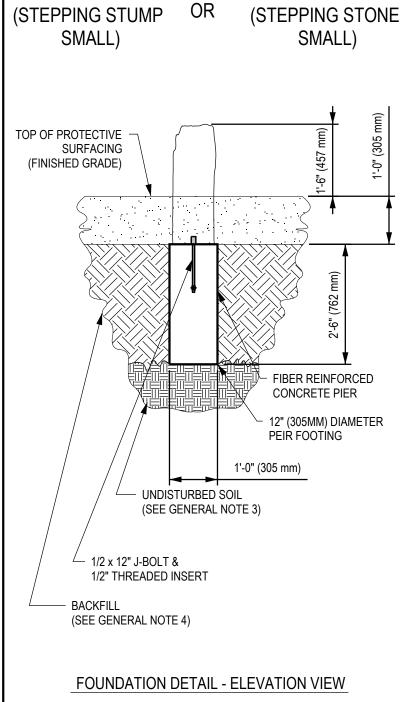

NP-SF002- RSM

NP-SF002- LSM

UNDISTURBED SOIL

1/2 x 12" J-BOLT &

(SEE GENERAL NOTE 4)

**BACKFILL** 

1/2" THREADED INSERT

(SEE GENERAL NOTE 3)

FOUNDATION DETAIL - ELEVATION VIEW

NP-SF002- LLG NP-SF002- RLG (STEPPING STUMP OR (STEPPING STONE LARGE)

FOUNDATION DETAIL - ELEVATION VIEW

| DOCUMENT No: |                                     | 200-000-588 |              |            |             |            |  |
|--------------|-------------------------------------|-------------|--------------|------------|-------------|------------|--|
|              | REVISION HISTORY                    |             |              |            |             |            |  |
| REV          | DESCRIPTION                         |             | REF.<br>No.  | DATE       | DRWN<br>BY: | RWD<br>BY: |  |
| 0            | INITIAL RELEASE                     |             | WO#<br>2037D | 2019-03-27 | WM          |            |  |
| 1            | STEPPING STONE<br>VERSIONS ADDED.   |             | WO#<br>2407D | 2020-07-27 | WM          | SA         |  |
| 2            | FOUNDATION UPDAT TO LATEST REVISION |             |              | 2021-10-05 | SA          | JC         |  |

## GENERAL NOTES:

- 1. THE FOUNDATION IN THE DRAWING TO BE USED AS A MININUM GUIDELINE. CHECK WITH LOCAL ENGINEERS
- 2. THE CONCRETE SHALL BE GRADE C25 (CHARACTERISTIC STRENGTH OF 3500 PSI AT 28 DAYS) MINIMUM.
- 3. THE FOUNDATION SHALL BE PLACED ON FIRM, UNDISTURBED SOIL SURFACE. WHEREVER EXCAVATION OCCURS BELOW THE DESIGNED FOUNDATION LEVEL, WELL COMPACTED BACK FILL OR LEAN CONCRETE SHALL BE USED FOR LEVELING.

  4. BACKFILLING FOR FOUNDATION SHALL BE PLACED EVENLY IN 6" (150mm) LAYERS. LAYERS SHALL BE WELL COMPACTED.
- 5. THE FOUNDATION DESIGN IS SUITABLE FOR SOIL WITH A BEARING CAPACITY OF 1600 PSF (80 KPA) AND ABOVE.
  6. THE FOUNDATION DESIGN IS SUITABLE FOR
- 6. THE FOUNDATION DESIGN IS SUITABLE FO SOIL WITH FROST LINE OF 4' (1200 MM) OR LESS.