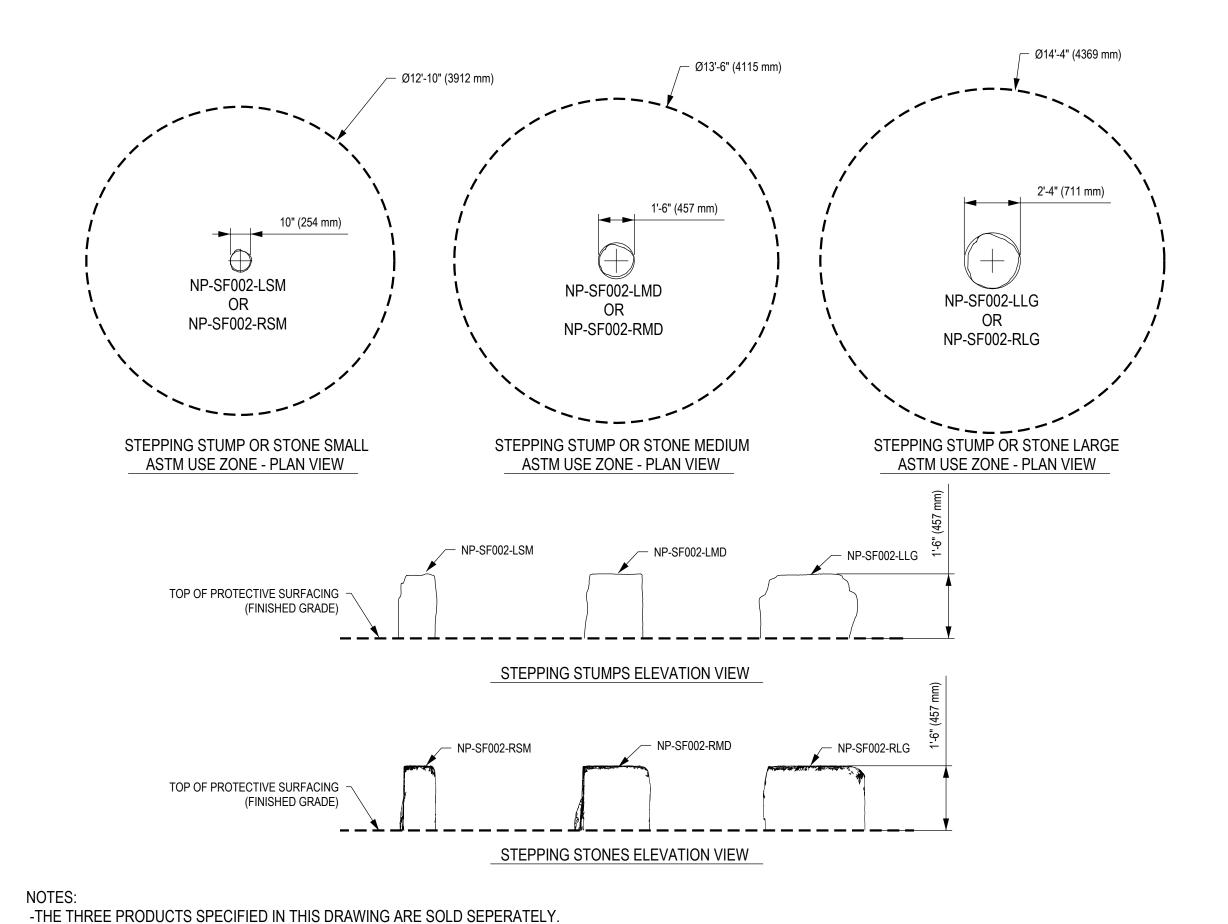

## DRAWING TITLE:

SMALL, MEDIUM, AND LARGE STEPPING STUMP AND STEPPING STONE ASTM USE ZONE DRAWING

| REV:                 | SHEET:     |     | SHEET SIZE: | SCALE:    |
|----------------------|------------|-----|-------------|-----------|
| 2                    | 1 OF 1     |     | PA3         | NTS       |
| DESIGNED B           | Y:         | DAT | E:          |           |
| DRAWN BY: W . MCNAIR |            | DAT |             | )19-03-27 |
| CHECKED BY S.        | AL-KATHERI | DAT |             | 21-05-25  |
| REVIEWED B           | Y:         | DAT | E:          |           |
| APPROVED B           | Y:         | DAT | E:          |           |
|                      |            |     |             |           |

Local: 613-446-0030 Toll free: 800-790-0034

Email: info@dynamoplaygrounds.com Fax: 613-446-0034

URL: www.dynamoplaygrounds.com

-IF PRODUCTS ARE CONSIDERED FUNCTIONALLY LINKED, THE PRODUCTS MAY HAVE OVERLAPPING USE ZONES. (CHECK WITH GOVERNING PLAYGROUND STANDARDS)