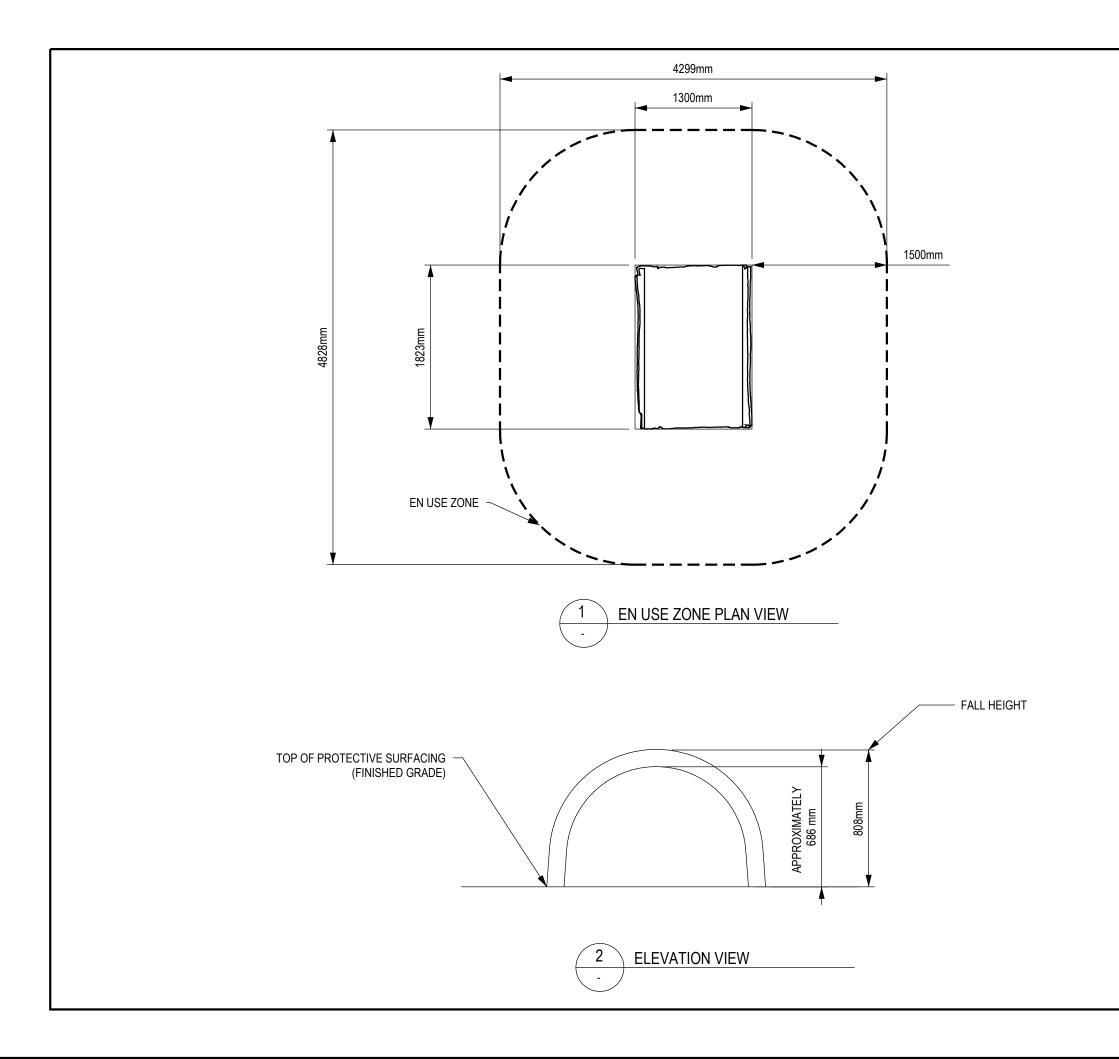

## REDWOOD CRAWL 6' EN USE ZONE DRAWING

|  | REV:                                | SHEET: |     | SHEET SIZE: | SCALE:    |
|--|-------------------------------------|--------|-----|-------------|-----------|
|  | 1                                   | 1 OF 1 |     | PA3         | NTS       |
|  | DESIGNED BY:  DRAWN BY: S.ALKATHERI |        | DAT | E:          |           |
|  |                                     |        | DAT |             | )21-10-26 |
|  | CHECKED BY                          | J.CHEN | DAT | E: 20       | )21-10-28 |
|  | REVIEWED B                          | Y:     | DAT | E:          |           |
|  | APPROVED B                          | BY:    | DAT | E:          |           |