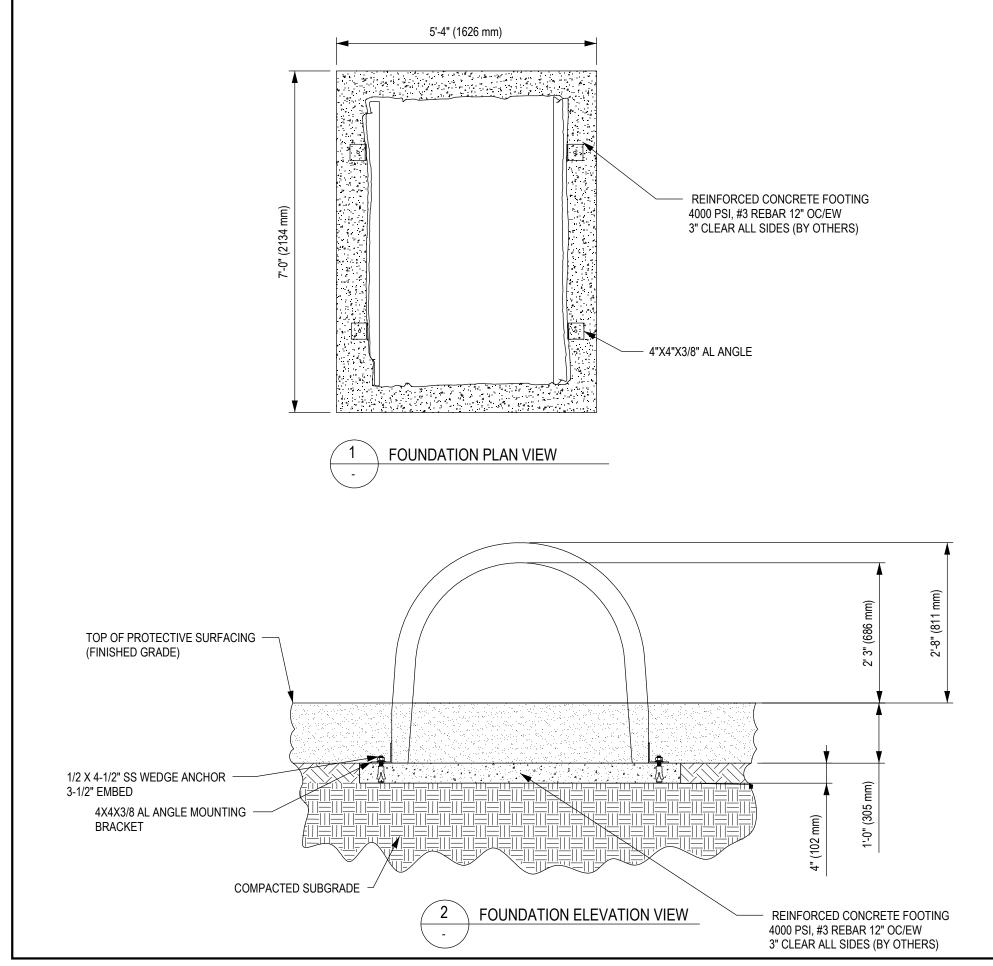

## **GENERAL NOTES:**

- 1. THE FOUNDATION IN THE DRAWING TO BE USED AS A MININUM GUIDELINE. CHECK WITH LOCAL ENGINEERS
- 2. BACKFILLING FOR FOUNDATION SHALL BE PLACED EVENLY IN 6" (150mm) LAYERS. LAYERS SHALL BE WELL COMPACTED.

## REDWOOD CRAWL 6' FOUNDATION DRAWING

|  | REV:                                | SHEET: |     | SHEET SIZE: | SCALE:   |  |  |
|--|-------------------------------------|--------|-----|-------------|----------|--|--|
|  | 0                                   | 1 OF 1 |     | PA3         | NTS      |  |  |
|  | DESIGNED BY:  DRAWN BY: S.ALKATHERI |        |     | DATE:       |          |  |  |
|  |                                     |        |     | E: 20       | 21-10-26 |  |  |
|  | CHECKED BY                          | J.CHEN | DAT | E: 20       | 21-10-28 |  |  |
|  | REVIEWED B                          | Y:     | DAT | E:          |          |  |  |
|  | APPROVED B                          | Y:     | DAT | E:          |          |  |  |