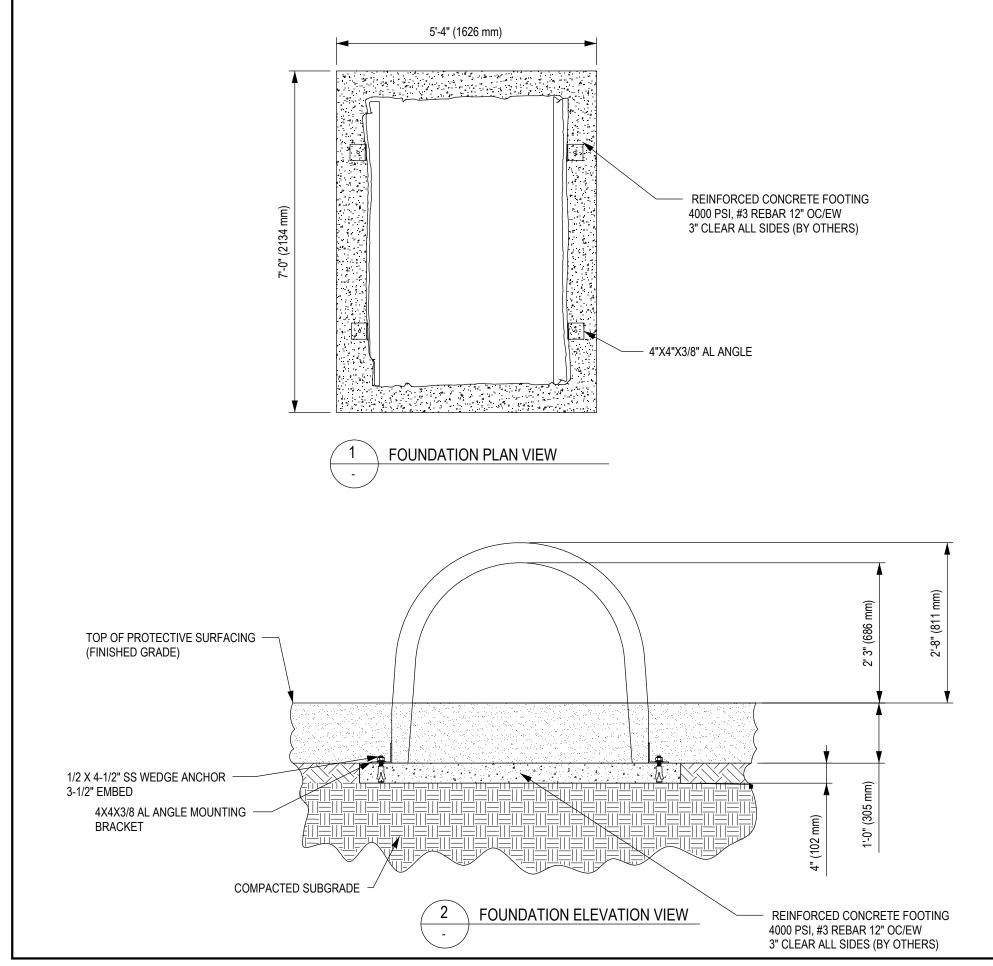

## **GENERAL NOTES:**

- 1. THE FOUNDATION IN THE DRAWING TO BE USED AS A MININUM GUIDELINE. CHECK WITH LOCAL ENGINEERS
- 2. BACKFILLING FOR FOUNDATION SHALL BE PLACED EVENLY IN 6" (150mm) LAYERS. LAYERS SHALL BE WELL COMPACTED.

## REDWOOD CRAWL 6' FOUNDATION DRAWING

|  | REV:                                 | SHEET: |     | SHEET SIZE: | SCALE:   |  |  |
|--|--------------------------------------|--------|-----|-------------|----------|--|--|
|  | 0                                    | 1 OF 1 |     | PA3         | NTS      |  |  |
|  | DESIGNED BY:  DRAWN BY:  S.ALKATHERI |        |     | DATE:       |          |  |  |
|  |                                      |        |     | E: 20       | 21-10-26 |  |  |
|  | CHECKED BY                           | J.CHEN | DAT | E: 20       | 21-10-28 |  |  |
|  | REVIEWED B                           | Y:     | DAT | E:          |          |  |  |
|  | APPROVED B                           | Y:     | DAT | E:          |          |  |  |