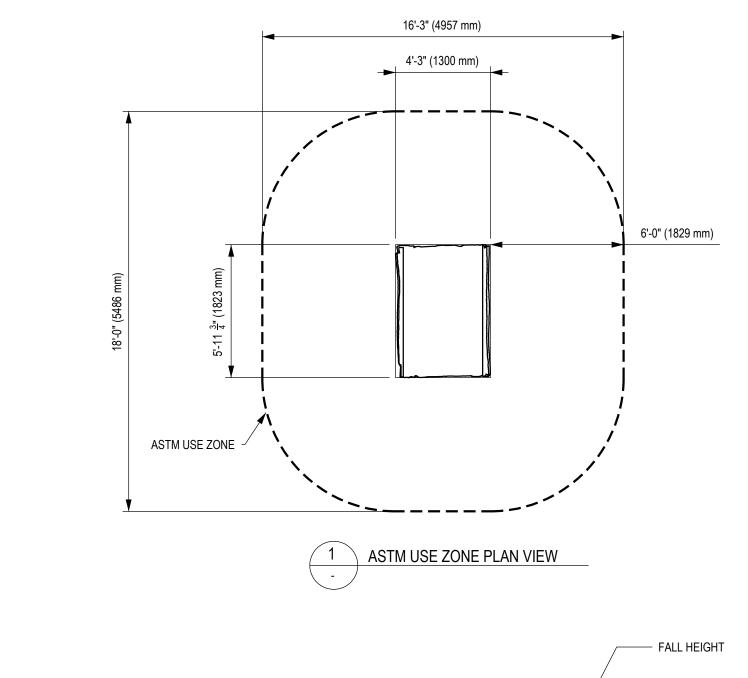

## REDWOOD CRAWL 6' ASTM USE ZONE DRAWING

| REV:                     | SHEET: |     | SHEET SIZE:      | SCALE:   |  |  |
|--------------------------|--------|-----|------------------|----------|--|--|
| 1                        | 1 OF 1 |     | PA3              | NTS      |  |  |
| DESIGNED BY:             |        | DAT | E:               |          |  |  |
| DRAWN BY:<br>S.ALKATHERI |        |     | DATE: 2021-10-26 |          |  |  |
| CHECKED BY               | J.CHEN | DAT | E: 20            | 21-10-28 |  |  |
| REVIEWED BY:             |        | DAT | E:               |          |  |  |
| APPROVED B               | Y:     | DAT | E:               |          |  |  |