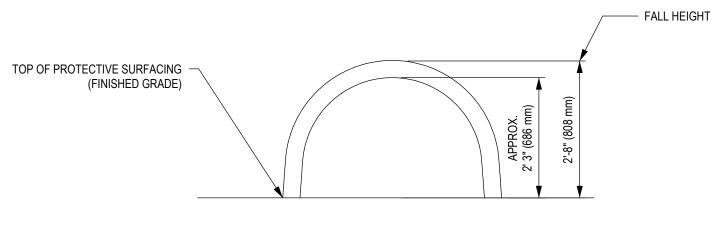

## REDWOOD CRAWL 6' FOUNDATION DRAWING

|  | REV:                                 | SHEET: |     | SHEET SIZE: | SCALE:   |  |  |
|--|--------------------------------------|--------|-----|-------------|----------|--|--|
|  | 0                                    | 1 OF 1 |     | PA3         | NTS      |  |  |
|  | DESIGNED BY:  DRAWN BY:  S.ALKATHERI |        |     | DATE:       |          |  |  |
|  |                                      |        |     | E: 20       | 21-10-26 |  |  |
|  | CHECKED BY                           | J.CHEN | DAT | E: 20       | 21-10-28 |  |  |
|  | REVIEWED B                           | Y:     | DAT | E:          |          |  |  |
|  | APPROVED B                           | Y:     | DAT | E:          |          |  |  |