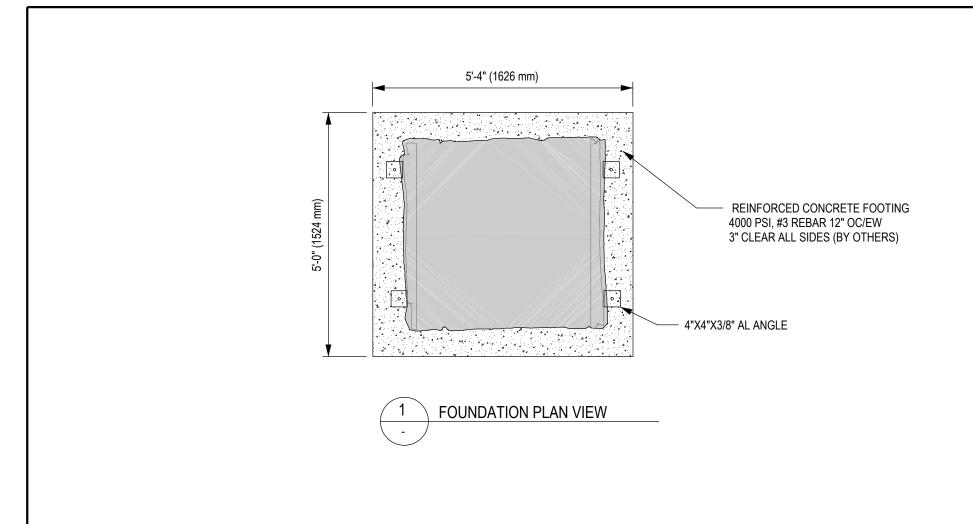

## **GENERAL NOTES:**

1. THE FOUNDATION IN THE DRAWING TO BE USED AS A MININUM GUIDELINE. CHECK WITH LOCAL ENGINEERS

2. BACKFILLING FOR FOUNDATION SHALL BE PLACED EVENLY IN 6" (150mm) LAYERS. LAYERS SHALL BE WELL COMPACTED.

## REDWOOD CRAWL 4' FOUNDATION DRAWING

| REV:               |                          | SHEET:     |     | SHEET SIZE:      | SCALE:    |  |
|--------------------|--------------------------|------------|-----|------------------|-----------|--|
| 0                  |                          | 1 OF 1     |     | PA3              | NTS       |  |
| DESIGN             | IED B                    | <b>/</b> : | DAT | E:               |           |  |
| DRAWN              | DRAWN BY:<br>S.ALKATHERI |            |     | DATE: 2021-10-26 |           |  |
| CHECKI             | CHECKED BY: J.CHEN       |            | DAT | E: 20            | )21-10-28 |  |
| REVIEW             | /ED B                    | Y:         | DAT | E:               |           |  |
| APPRO <sup>1</sup> | VED B                    | Y:         | DAT | E:               |           |  |