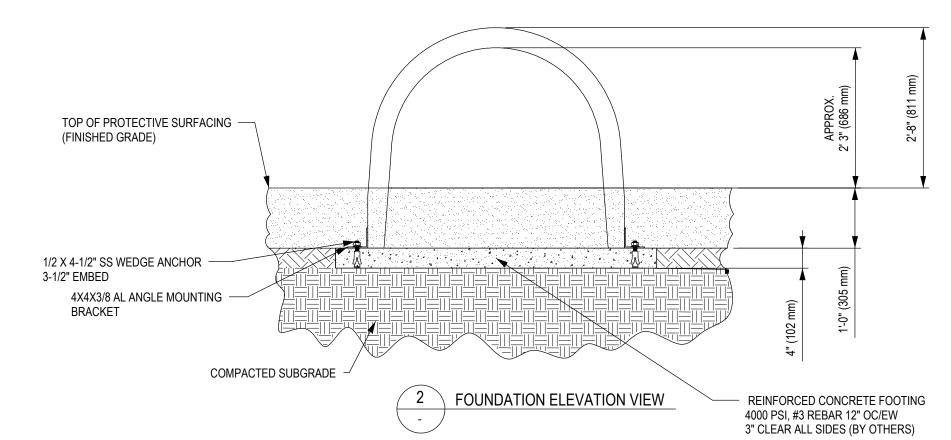

## **GENERAL NOTES:**

1. THE FOUNDATION IN THE DRAWING TO BE USED AS A MININUM GUIDELINE. CHECK WITH LOCAL ENGINEERS

2. BACKFILLING FOR FOUNDATION SHALL BE PLACED EVENLY IN 6" (150mm) LAYERS. LAYERS SHALL BE WELL COMPACTED.

## REDWOOD CRAWL 4' FOUNDATION DRAWING

| REV:               |                          | SHEET:     |     | SHEET SIZE:      | SCALE:    |  |
|--------------------|--------------------------|------------|-----|------------------|-----------|--|
| 0                  |                          | 1 OF 1     |     | PA3              | NTS       |  |
| DESIGN             | IED B                    | <b>/</b> : | DAT | E:               |           |  |
| DRAWN              | DRAWN BY:<br>S.ALKATHERI |            |     | DATE: 2021-10-26 |           |  |
| CHECKI             | CHECKED BY: J.CHEN       |            | DAT | E: 20            | )21-10-28 |  |
| REVIEW             | /ED B                    | Y:         | DAT | E:               |           |  |
| APPRO <sup>1</sup> | VED B                    | Y:         | DAT | E:               |           |  |