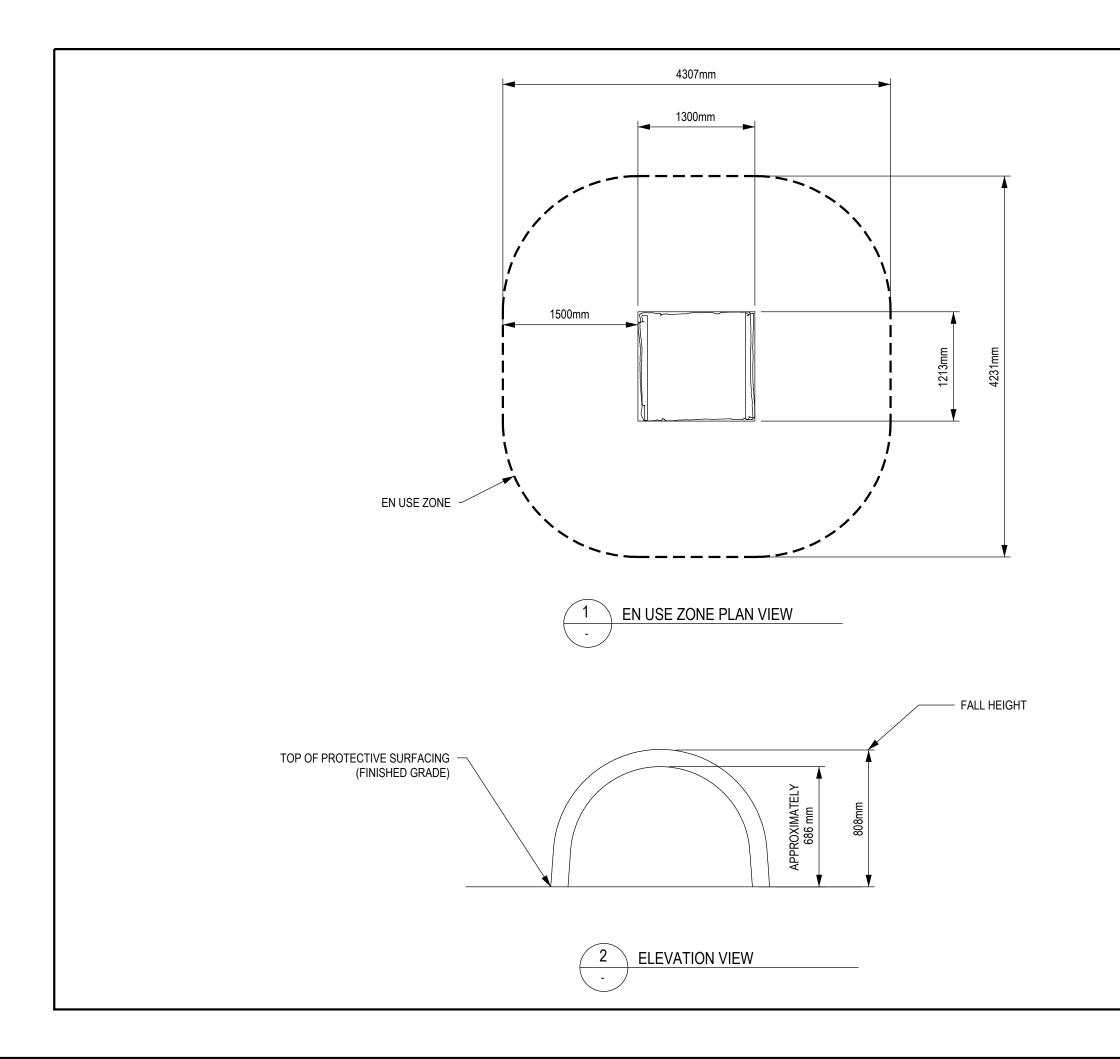

## REDWOOD CRAWL 4' EN USE ZONE DRAWING

| REV:                     | SHEET: |     | SHEET SIZE:      | SCALE:   |  |
|--------------------------|--------|-----|------------------|----------|--|
| 1                        | 1 OF 1 |     | PA3              | NTS      |  |
| DESIGNED BY:             |        | DAT | E:               |          |  |
| DRAWN BY:<br>S.ALKATHERI |        |     | DATE: 2021-10-26 |          |  |
| CHECKED BY: J.CHEN       |        | DAT | E: 20            | 21-10-28 |  |
| REVIEWED B               | Y:     | DAT | E:               |          |  |
| APPROVED B               | BY:    | DAT | E:               |          |  |