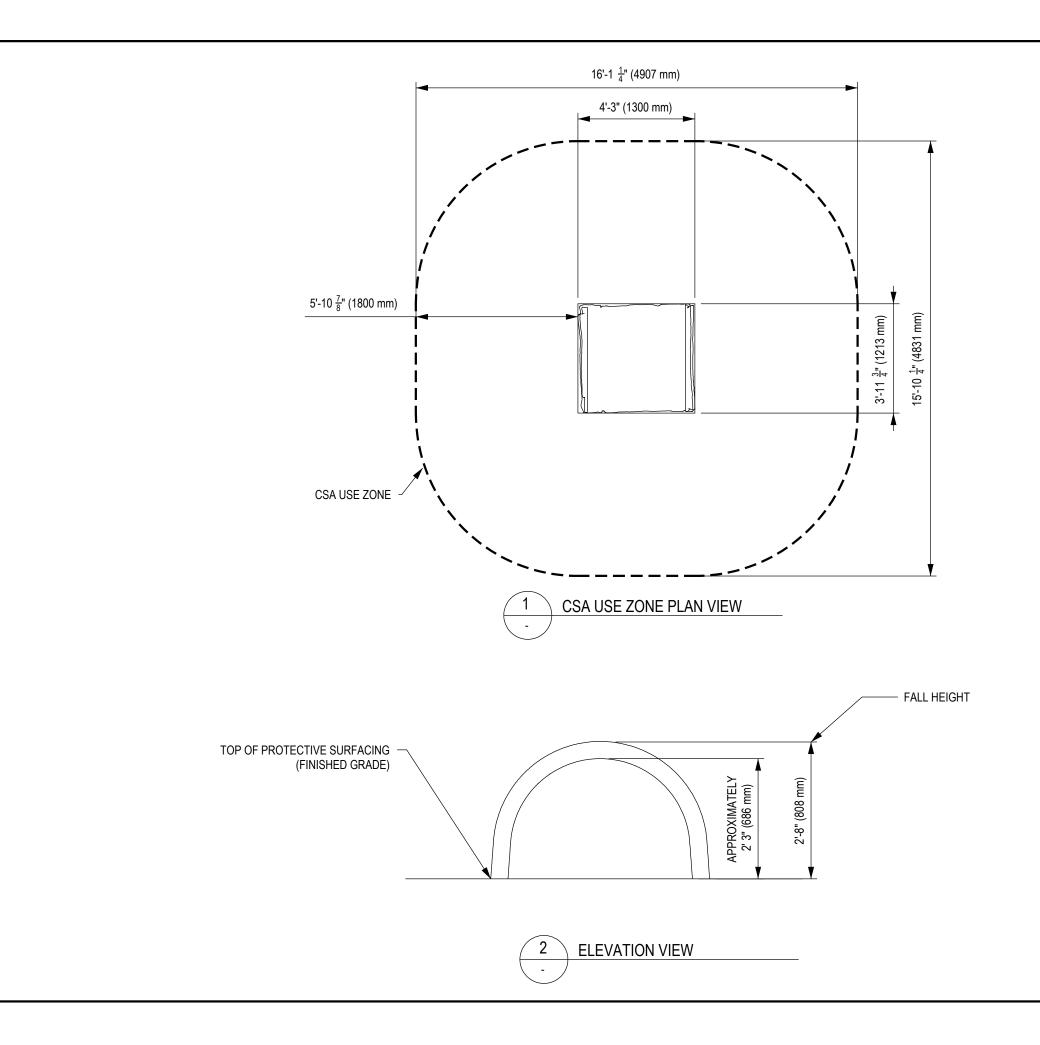

| DOCUMENT No:                                                                                                                                                        |                               |       | 200-000-313 |                   |             |      |  |  |  |  |  |  |
|---------------------------------------------------------------------------------------------------------------------------------------------------------------------|-------------------------------|-------|-------------|-------------------|-------------|------|--|--|--|--|--|--|
| REV                                                                                                                                                                 | DESCRIPTION                   | ISION | HISTOR      | Y<br>DATE         | DRWN        | СНК  |  |  |  |  |  |  |
| 0                                                                                                                                                                   | Initial Release               |       | No.         |                   | BY:         | BY:  |  |  |  |  |  |  |
| 1                                                                                                                                                                   | UPDATED TO THE NE<br>TEMPLATE |       | 2021-10-26  | SA                | JC          |      |  |  |  |  |  |  |
| ENGIN                                                                                                                                                               | IEERING SEAL:                 |       |             |                   |             |      |  |  |  |  |  |  |
| CLIEN                                                                                                                                                               | Т:                            |       | STOC        | ĸ                 |             |      |  |  |  |  |  |  |
| PROJ                                                                                                                                                                | PROJECT NAME: STOCK           |       |             |                   |             |      |  |  |  |  |  |  |
| PRODUCT NO:<br>NP-AP008-4                                                                                                                                           |                               |       |             |                   |             |      |  |  |  |  |  |  |
| DRAWING TITLE:<br>REDWOOD CRAWL 4'<br>CSA USE ZONE DRAWING                                                                                                          |                               |       |             |                   |             |      |  |  |  |  |  |  |
| REV:<br>1                                                                                                                                                           | SHEET:<br>1 OF                | 1     |             | IEET SIZE:<br>PA3 | SCALE<br>NT |      |  |  |  |  |  |  |
| DESIG                                                                                                                                                               | GNED BY:                      |       | DATE:       |                   |             |      |  |  |  |  |  |  |
| DRAW                                                                                                                                                                | N BY:<br>S.ALKATHE            | RI    | DATE:       | 20                | )21-1(      | )-26 |  |  |  |  |  |  |
| CHEC                                                                                                                                                                | KED BY:<br>J.CHI              |       | DATE:       |                   | )21-1(      |      |  |  |  |  |  |  |
| REVIE                                                                                                                                                               | WED BY:                       | _11   | DATE:       |                   |             |      |  |  |  |  |  |  |
| APPR                                                                                                                                                                | OVED BY:                      | DATE: |             |                   |             |      |  |  |  |  |  |  |
| DYNAMO<br>PLAYGROUNDS<br>Local: 613-446-0030<br>Toll free: 800-790-0034<br>Email: info@dynamoplaygrounds.com<br>Fax: 613-446-0034<br>URL: www.dynamoplaygrounds.com |                               |       |             |                   |             |      |  |  |  |  |  |  |