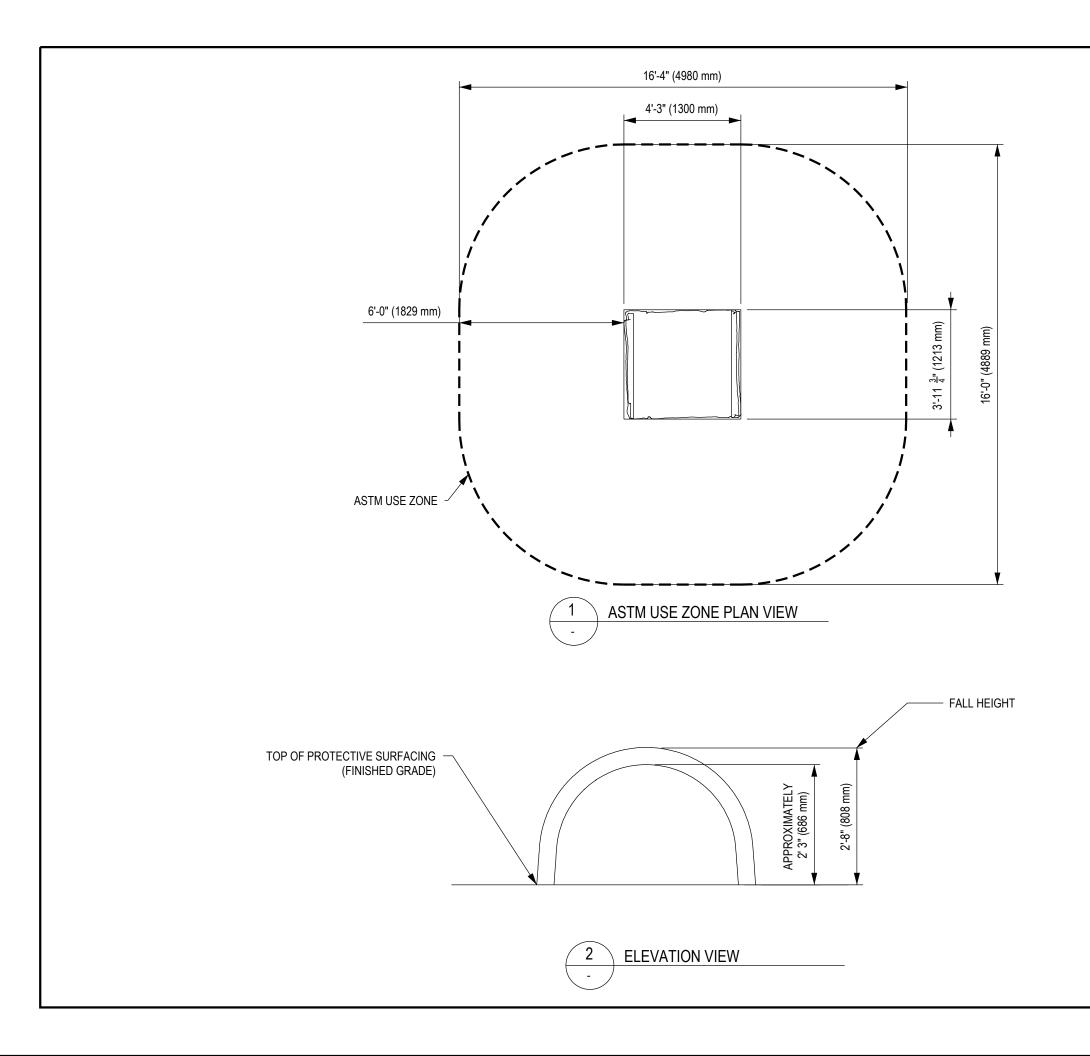

| DOCUMENT No:                                                                                                                                               |                                                                |       | 200-000-312                                         |      |      |     |  |  |  |  |  |  |
|------------------------------------------------------------------------------------------------------------------------------------------------------------|----------------------------------------------------------------|-------|-----------------------------------------------------|------|------|-----|--|--|--|--|--|--|
| REV                                                                                                                                                        | DESCRIPTION                                                    | ISION | HISTOF                                              | DATE | DRWN | СНК |  |  |  |  |  |  |
| 0                                                                                                                                                          | Initial Release                                                |       | No.                                                 |      | BY:  | BY: |  |  |  |  |  |  |
| 1                                                                                                                                                          | UPDATED TO THE NE<br>TEMPLATE                                  |       | 2021-10-26                                          | SA   | JC   |     |  |  |  |  |  |  |
| ENGIN                                                                                                                                                      | IEERING SEAL:                                                  |       |                                                     |      |      |     |  |  |  |  |  |  |
| CLIEN                                                                                                                                                      | T:                                                             |       | STO                                                 | СК   |      |     |  |  |  |  |  |  |
| PROJ                                                                                                                                                       | PROJECT NAME: STOCK                                            |       |                                                     |      |      |     |  |  |  |  |  |  |
| PRODUCT NO:<br>NP-AP008-4                                                                                                                                  |                                                                |       |                                                     |      |      |     |  |  |  |  |  |  |
| DRAWING TITLE:<br>REDWOOD CRAWL 4'<br>ASTM USE ZONE DRAWING<br>REV: SHEET: SHEET SIZE: SCALE:                                                              |                                                                |       |                                                     |      |      |     |  |  |  |  |  |  |
| 1                                                                                                                                                          | 1 OF                                                           | 1     | DATE:                                               | PA3  | N1   | S   |  |  |  |  |  |  |
| DRAW<br>CHEC<br>REVIE                                                                                                                                      | IN BY:<br>S.ALKATHE<br>KED BY:<br>J.CHI<br>WED BY:<br>OVED BY: |       | DATE: 2021-10-26<br>DATE: 2021-10-28<br>DATE: DATE: |      |      |     |  |  |  |  |  |  |
| PLAY GROUNDS<br>Local: 613-446-0030<br>Toll free: 800-790-0034<br>Email: info@dynamoplaygrounds.com<br>Fax: 613-446-0034<br>URL: www.dynamoplaygrounds.com |                                                                |       |                                                     |      |      |     |  |  |  |  |  |  |