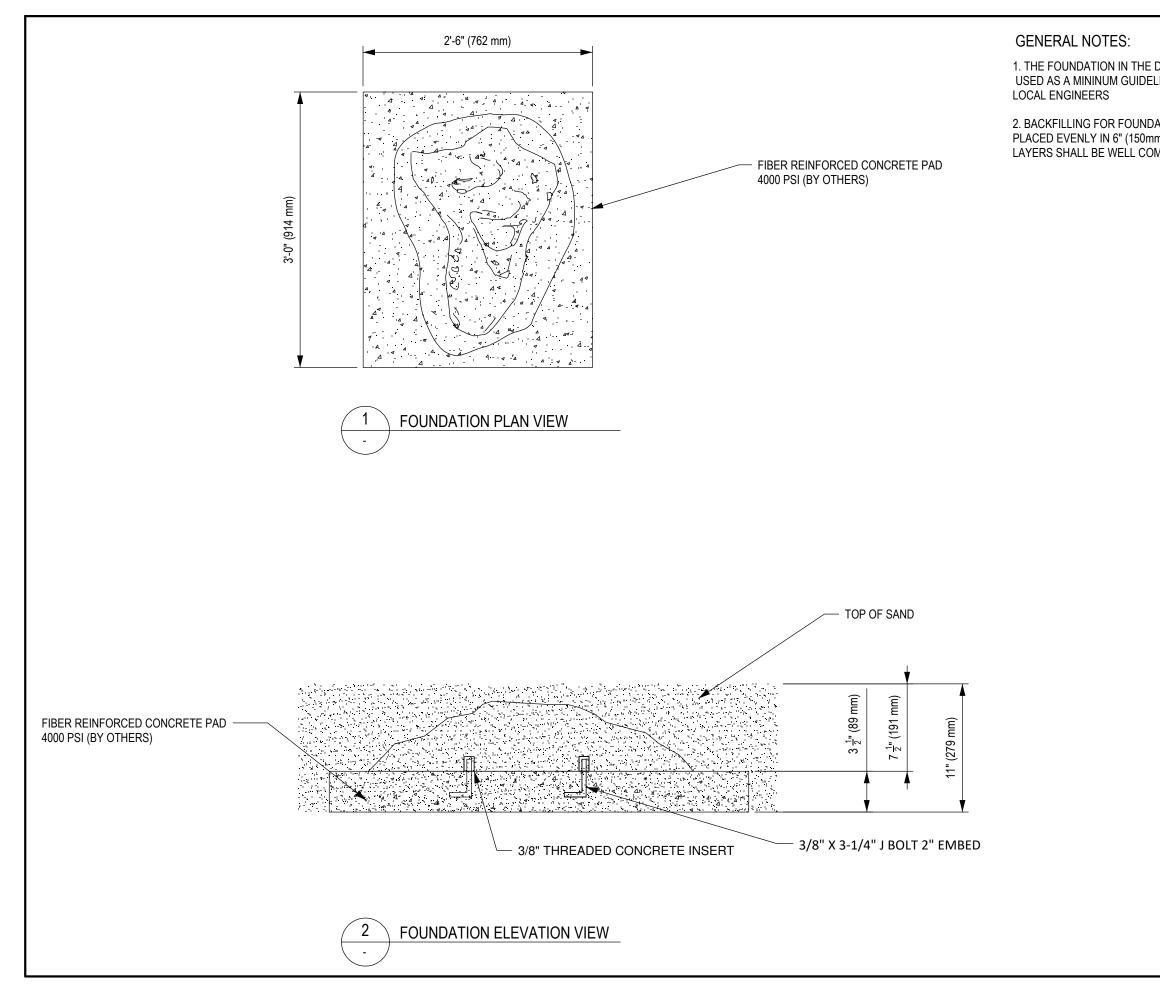

|                                          | DOCUMENT No: 200-001-907                                                                                                                                                 |                                |      |             |            |             |            |
|------------------------------------------|--------------------------------------------------------------------------------------------------------------------------------------------------------------------------|--------------------------------|------|-------------|------------|-------------|------------|
|                                          |                                                                                                                                                                          |                                |      |             |            |             |            |
| DRAWING TO BE                            | REV                                                                                                                                                                      | DESCRIPTION                    |      | REF.<br>No. | DATE       | DRWN<br>BY: | CHK<br>BY: |
| LINE. CHECK WITH                         | 0                                                                                                                                                                        | Initial Release.               |      | NO.         | 2023-09-23 | SA          | D1.        |
| ATION SHALL BE<br>m) LAYERS.<br>MPACTED. |                                                                                                                                                                          | Initial Release.               |      |             | 2023-09-23 | SA          |            |
|                                          | CLIEN                                                                                                                                                                    | IT-                            |      |             |            |             |            |
|                                          |                                                                                                                                                                          |                                |      |             |            |             |            |
|                                          | PRODUCT NO:                                                                                                                                                              |                                |      |             |            |             |            |
|                                          | NP-AP003-4                                                                                                                                                               |                                |      |             |            |             |            |
|                                          | DRAWING TITLE:<br>DIG BONES SKULL<br>FOUNDATION DRAWING                                                                                                                  |                                |      |             |            |             |            |
|                                          | (                                                                                                                                                                        |                                | 1    |             | PA3        | NT          |            |
|                                          |                                                                                                                                                                          | GNED BY:                       |      | DATE:       |            |             |            |
|                                          |                                                                                                                                                                          | N BY:<br>S.ALKATHER<br>KED BY: | RI 🛛 | DATE:       | 20         | )23-09      | 9-23       |
|                                          | REVIEWED BY:                                                                                                                                                             |                                |      | DATE:       |            |             |            |
|                                          | APPROVED BY:                                                                                                                                                             |                                |      | DATE:       |            |             |            |
|                                          | PLAYGROUNDS<br>PLAYGROUNDS<br>Local: 613-446-0030<br>Toll free: 800-790-0034<br>Email: info@dynamoplaygrounds.com<br>Fax: 613-446-0034<br>URL: www.dynamoplaygrounds.com |                                |      |             |            |             |            |