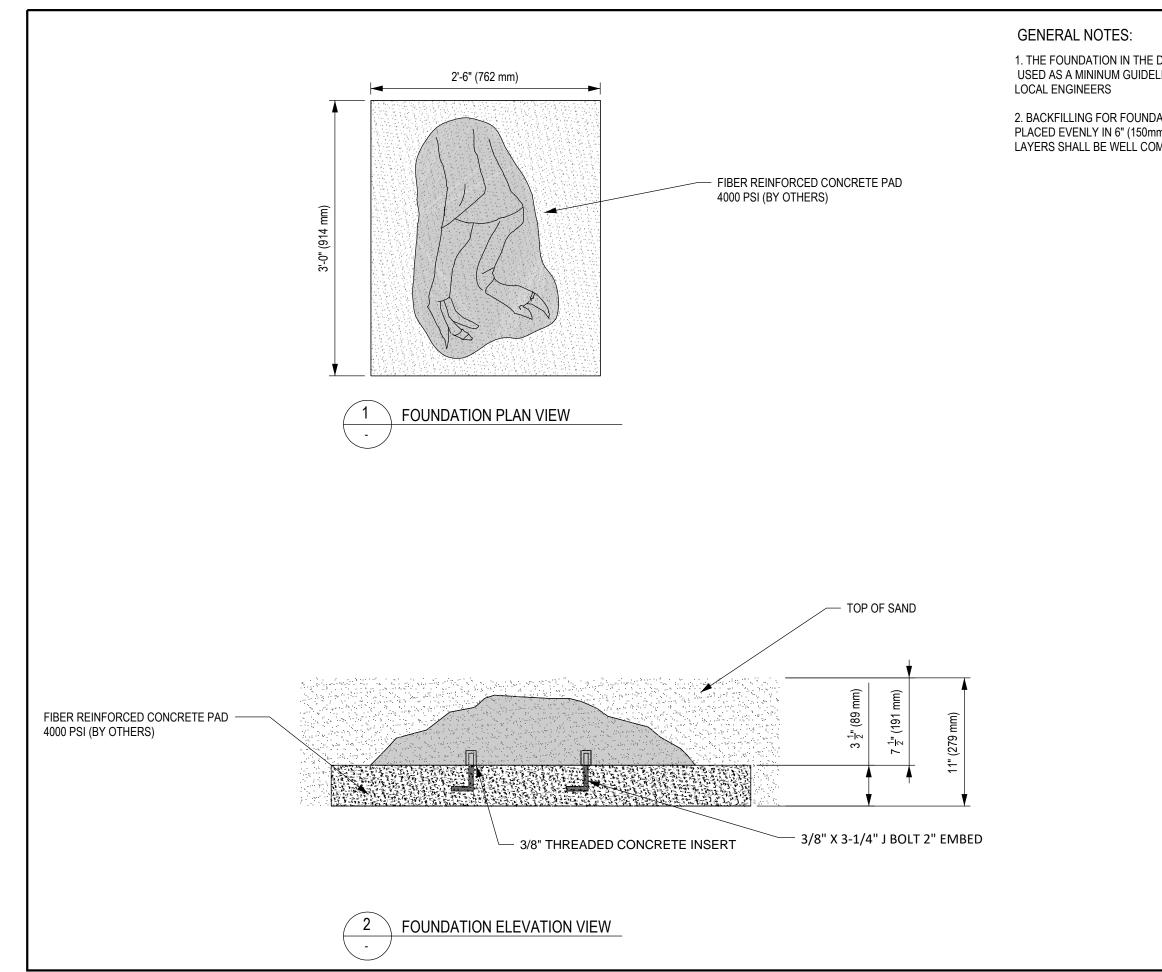

|                                          | DOCUMENT No: 200-001-472                                                                             |                                                                                                      |                                      |                         |            |                  |            |
|------------------------------------------|------------------------------------------------------------------------------------------------------|------------------------------------------------------------------------------------------------------|--------------------------------------|-------------------------|------------|------------------|------------|
| DRAWING TO BE                            | REV                                                                                                  | RE\<br>DESCRIPTION                                                                                   | /ISION H                             | HISTOR<br>REF.<br>No.   | Y<br>DATE  | DRWN<br>BY:      | CHK<br>BY: |
| LINE. CHECK WITH                         | 0                                                                                                    | Initial Release.                                                                                     |                                      | 140.                    | 2021-06-08 | SA SA            | JC         |
| ATION SHALL BE<br>m) LAYERS.<br>MPACTED. | ENGI                                                                                                 | NEERING SEAL:                                                                                        |                                      |                         |            |                  |            |
|                                          | CLIEN                                                                                                | IT:<br>ECT NAME:                                                                                     |                                      | STOC                    |            |                  |            |
|                                          | PRODUCT NO: NP-AP003-2                                                                               |                                                                                                      |                                      |                         |            |                  |            |
|                                          | DRAWING TITLE:<br>DIG BONES HIPS<br>AND LEGS FOUNDATION<br>DRAWING<br>REV: SHEET: SHEET SIZE: SCALE: |                                                                                                      |                                      |                         |            |                  |            |
|                                          | DESIG                                                                                                | D 1 OF                                                                                               |                                      | DATE:                   | PA3        | N٦               | S          |
|                                          | CHEC                                                                                                 | IN BY:<br>S.ALKATHI<br>KED BY:<br>J.CHE<br>WED BY:                                                   | ERI<br>En                            | DATE:<br>DATE:<br>DATE: |            | )21-0(<br>)21-0( |            |
|                                          | APPR                                                                                                 | OVED BY:                                                                                             |                                      | DATE:                   |            |                  |            |
|                                          | Lo<br>To<br>En<br>Fa                                                                                 | PLAY C<br>PLAY C<br>cal: 613-446-<br>Il free: 800-7<br>nail: info@dyi<br>x: 613-446-0<br>L: www.dyna | 6 R O<br>0030<br>90-0<br>namo<br>034 | UN<br>)<br>034<br>oplay | ground     |                  |            |