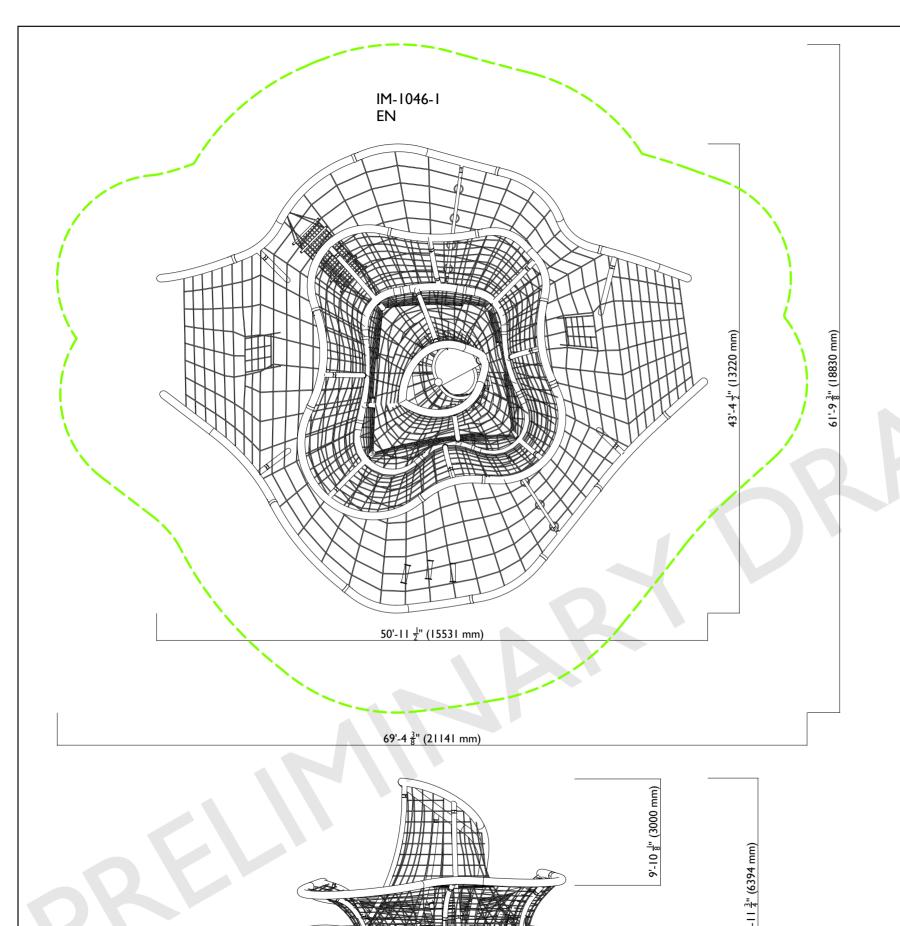

PRODUCT INFORMATION:
PRODUCT SIZE: L 15531 mm x W 13220 mm x H 6394 mm
USE ZONE DIMENSIONS: L 21141 mm x W 18830 mm
USE ZONE AREA: 284.56 sq m
FALL HEIGHT: 3000 mm
CAPACITY: 106
AGE: 5-12
OPTION: AA
REV: 1.00

ALL DIMENSIONS ARE PRELIMINARY

TOP OF PROTECTIVE SURFACING (FINISHED GRADE)