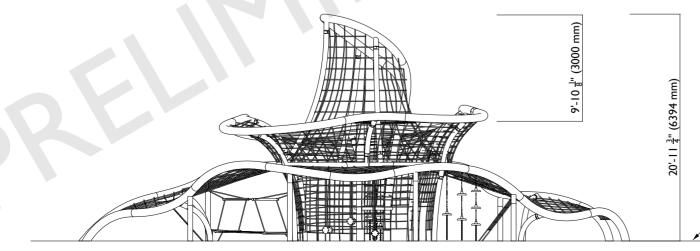

PRODUCT INFORMATION:
PRODUCT SIZE: L 15531 mm x W 13220 mm x H 6394 mm
USE ZONE DIMENSIONS: L 19741 mm x W 17430 mm
USE ZONE AREA: 242.32 sq m
FALL HEIGHT: 3000 mm
CAPACITY: 106
AGE: 5-12
OPTION: AA
REV: 1.00

ALL DIMENSIONS ARE PRELIMINARY

TOP OF PROTECTIVE SURFACING (FINISHED GRADE)