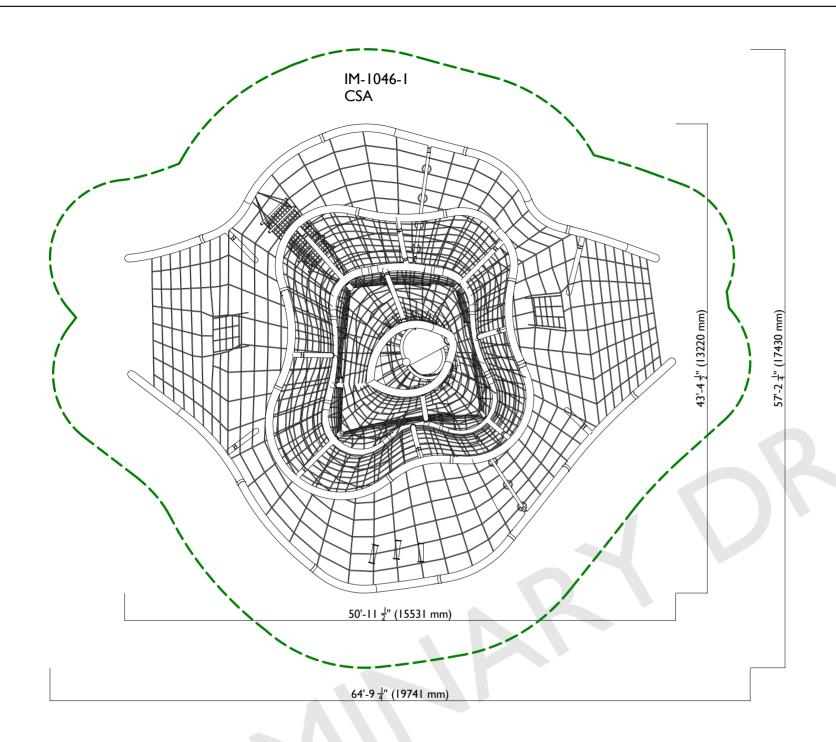

PRODUCT INFORMATION:
PRODUCT SIZE: L 15531 mm x W 13220 mm x H 6394 mm
USE ZONE DIMENSIONS: L 19741 mm x W 17430 mm
USE ZONE AREA: 242.32 sq m
FALL HEIGHT: 3000 mm
CAPACITY: 106
AGE: 5-12
OPTION: AA
REV: 1.00

ALL DIMENSIONS ARE PRELIMINARY

TOP OF PROTECTIVE SURFACING (FINISHED GRADE)