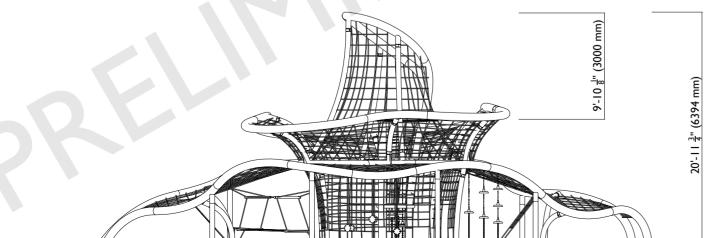

PRODUCT INFORMATION:
PRODUCT SIZE: L 50'-11 1/2" x W 43'-4 1/2" x H 20'-11 3/4"
USE ZONE DIMENSIONS: L 65'-1/4" x W 57'-5 1/4"
USE ZONE AREA: 2632.79 SQ FT
FALL HEIGHT: 9'-10"
CAPACITY: 106
AGE: 5-12
OPTION: AA
REV: 1.00

ALL DIMENSIONS ARE PRELIMINARY

TOP OF PROTECTIVE SURFACING (FINISHED GRADE)