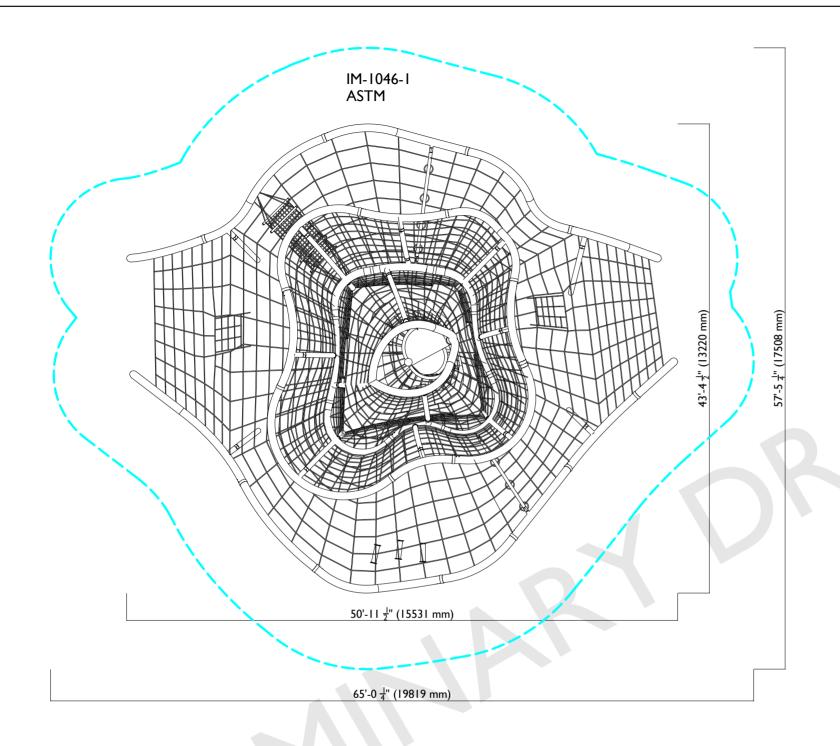

PRODUCT INFORMATION:
PRODUCT SIZE: L 50'-11 1/2" x W 43'-4 1/2" x H 20'-11 3/4"
USE ZONE DIMENSIONS: L 65'-1/4" x W 57'-5 1/4"
USE ZONE AREA: 2632.79 SQ FT
FALL HEIGHT: 9'-10"
CAPACITY: 106
AGE: 5-12
OPTION: AA
REV: 1.00

ALL DIMENSIONS ARE PRELIMINARY

TOP OF PROTECTIVE SURFACING (FINISHED GRADE)