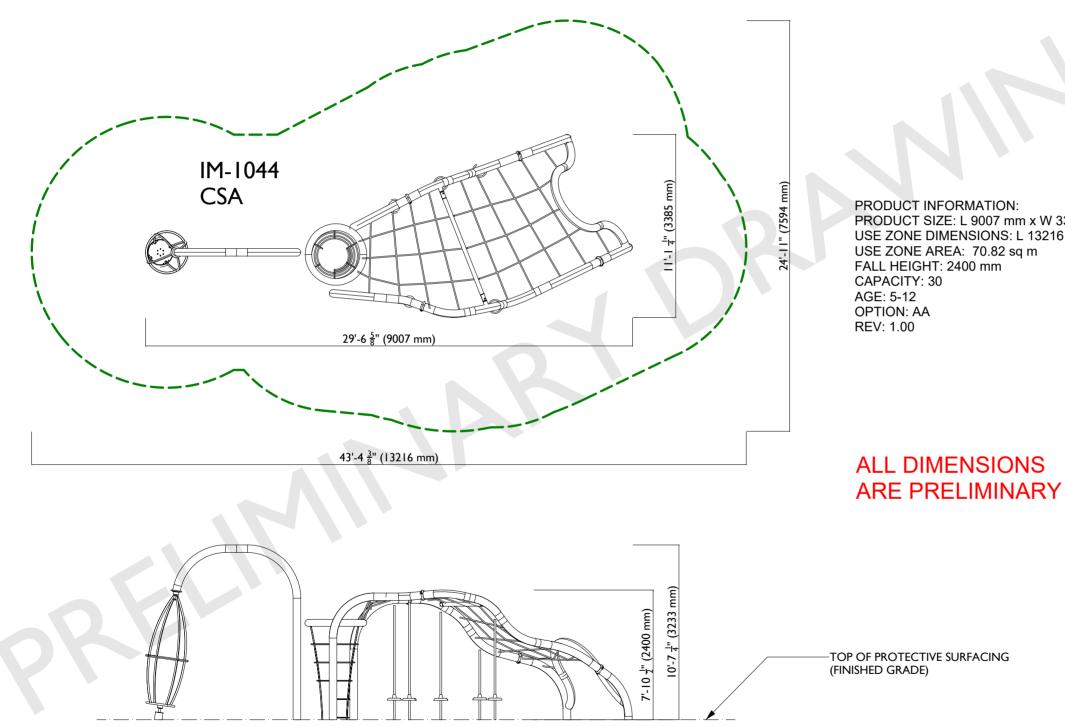

PRODUCT SIZE: L 9007 mm x W 3385 mm x H 323 USE ZONE DIMENSIONS: L 13216 mm x W 7594 m USE ZONE AREA: 70.82 sq m

|             | NOTES:<br>DYNAMO PLAYGROUNDS IS NOT RESPONSIBLE                                                                                                                                                                                                                                                                                                                                  |                                                                                                                                        |                    |           |  |
|-------------|----------------------------------------------------------------------------------------------------------------------------------------------------------------------------------------------------------------------------------------------------------------------------------------------------------------------------------------------------------------------------------|----------------------------------------------------------------------------------------------------------------------------------------|--------------------|-----------|--|
|             | FOR CLIEN                                                                                                                                                                                                                                                                                                                                                                        | FOR CLIENT PROVIDED CAD INACCURACIES.                                                                                                  |                    |           |  |
|             | FOR A FLAT HORIZONTAL PLANE UNLESS<br>TOPOGRAPHY AND OR GRADING IS PROVIDED.                                                                                                                                                                                                                                                                                                     |                                                                                                                                        |                    |           |  |
|             | DYNAMO IS NOT RESPONSIBLE FOR<br>TOPOGRAPHY OR GRADING.                                                                                                                                                                                                                                                                                                                          |                                                                                                                                        |                    |           |  |
|             | DYNAMO IS NOT RESPONSIBLE FOR<br>THIRD PARTY EQUIPMENT USE ZONES.                                                                                                                                                                                                                                                                                                                |                                                                                                                                        |                    |           |  |
|             | DYNAMO IS NOT RESPONSIBLE FOR COMPLIANCE<br>ISSUES FROM OTHER PRODUCT ENCROACHMENT<br>IN DYNAMO PLAY EQUIPMENT USE ZONES.                                                                                                                                                                                                                                                        |                                                                                                                                        |                    |           |  |
|             | USE ZONE<br>ATTENUATI                                                                                                                                                                                                                                                                                                                                                            | ENTIRETY OF DYNAMO PLAY EQUIPMENT<br>USE ZONE TO BE COVERED WITH IMPACT<br>ATTENUATING SURFACING. SURFACING<br>NOT PROVIDED BY DYNAMO. |                    |           |  |
|             | NO OVERHEAD OBSTRUCTIONS TO<br>ENCROACH WITHIN 84" OFFSET<br>FROM THE TOP SURFACE OF DYNAMO<br>PLAY EQUIPMENT.                                                                                                                                                                                                                                                                   |                                                                                                                                        |                    |           |  |
|             | DYNAMO PLAYGROUNDS IS NOT<br>RESPONSIBLE FOR EXISTING<br>TREE LOCATION, NOR THEIR<br>PROXIMITY TO DYNAMO'S<br>PROPOSED EQUIPMENT AND<br>THEIR USE ZONES.                                                                                                                                                                                                                         |                                                                                                                                        |                    |           |  |
|             | DYNAMO IS NOT RESPONSIBLE FOR ISSUES<br>DERIVING FROM EXISTING ACCESSIBLE<br>RAMP CONFLICTS IF DETAILS ARE NOT<br>PRESENT IN CLIENT SUPPLIED CAD. DYNAMO NOT<br>RESPONSIBLE FOR THE PROVISION OF NEW ACCESSIBLE RAMPS.                                                                                                                                                           |                                                                                                                                        |                    |           |  |
|             | IF EXISTING OR NEW SHADE STRUCTURES WILL BE<br>USED, DYNAMO PLAYGROUNDS REQUESTS SHADE<br>STRUCTURE SPECIFICATIONS TO ENSURE SAFETY<br>STANDARDS COMPLIANCY                                                                                                                                                                                                                      |                                                                                                                                        |                    |           |  |
| 33 mm<br>nm | ALL DIMENSIONS<br>ARE PRELIMINARY                                                                                                                                                                                                                                                                                                                                                |                                                                                                                                        |                    |           |  |
|             | DYNAMO INDUSTRIES IP.<br>USE OF THIS DRAWING AND RELATED<br>INFORMATION IS STRICTLY FOR USE BY<br>DYNAMO'S INTENDED RECIPIENT.<br>DYNAMO PROHIBITS SHARING THIS<br>DRAWING WITH ANYONE ELSE UNLESS<br>APPROVED BY DYNAMO.<br>SHARING THIS DRAWING WITHOUT DYNAMO'S<br>EXPLICIT CONSENT WILL RESULT IN LEGAL ACTION.<br>CLIENT:<br>PROJECT NAME:<br>PROJECT NO:<br>DRAWING TITLE: |                                                                                                                                        |                    |           |  |
|             |                                                                                                                                                                                                                                                                                                                                                                                  |                                                                                                                                        |                    |           |  |
|             |                                                                                                                                                                                                                                                                                                                                                                                  |                                                                                                                                        |                    |           |  |
|             |                                                                                                                                                                                                                                                                                                                                                                                  |                                                                                                                                        |                    |           |  |
|             |                                                                                                                                                                                                                                                                                                                                                                                  |                                                                                                                                        |                    |           |  |
|             |                                                                                                                                                                                                                                                                                                                                                                                  |                                                                                                                                        |                    |           |  |
|             |                                                                                                                                                                                                                                                                                                                                                                                  |                                                                                                                                        |                    |           |  |
|             |                                                                                                                                                                                                                                                                                                                                                                                  |                                                                                                                                        |                    |           |  |
|             |                                                                                                                                                                                                                                                                                                                                                                                  | CSA 2D LAYOUT                                                                                                                          |                    |           |  |
|             | DESIGNER                                                                                                                                                                                                                                                                                                                                                                         |                                                                                                                                        | DATE               |           |  |
|             | Ale:                                                                                                                                                                                                                                                                                                                                                                             | xandar Kulic                                                                                                                           |                    | 023-07-27 |  |
|             | Alexandar Kulic<br>CHECKED BY<br>PRODUCT NO:                                                                                                                                                                                                                                                                                                                                     |                                                                                                                                        | 2023-07-27<br>DATE |           |  |
| -           |                                                                                                                                                                                                                                                                                                                                                                                  |                                                                                                                                        | PRODUCT NAME:      |           |  |
| -           | IM-1044                                                                                                                                                                                                                                                                                                                                                                          |                                                                                                                                        | Uvula              |           |  |
|             | OPTION ENG. REV                                                                                                                                                                                                                                                                                                                                                                  |                                                                                                                                        | DES. REV           | SHEET     |  |
|             | AA                                                                                                                                                                                                                                                                                                                                                                               | 1                                                                                                                                      | 00                 | 1 OF 1    |  |
|             | DYNAMO<br>PLAYGROUNDS<br>www.dynamoplaygrounds.com                                                                                                                                                                                                                                                                                                                               |                                                                                                                                        |                    |           |  |