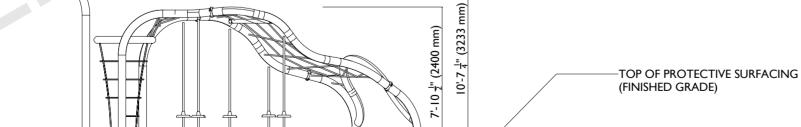

PRODUCT INFORMATION:

PRODUCT SIZE: L 29'-6 5/8" x W 11'-1 1/4" x H 10'-7 1/4" USE ZONE DIMENSIONS: L 43'-6 5/8" x W 25'-1 1/4"

USE ZONE AREA: 773.00 SQ FT

FALL HEIGHT: 7'-10 1/2" CAPACITY: 30

AGE: 5-12 OPTION: AA **REV: 1.00** 

ENTIRETY OF DYNAMO PLAY EQUIPMENT USE ZONE TO BE COVERED WITH IMPACT ATTENUATING SURFACING. SURFACING NOT PROVIDED BY DYNAMO.

NO OVERHEAD OBSTRUCTIONS TO ENCROACH WITHIN 84" OFFSET FROM THE TOP SURFACE OF DYNAMO PLAY EQUIPMENT.