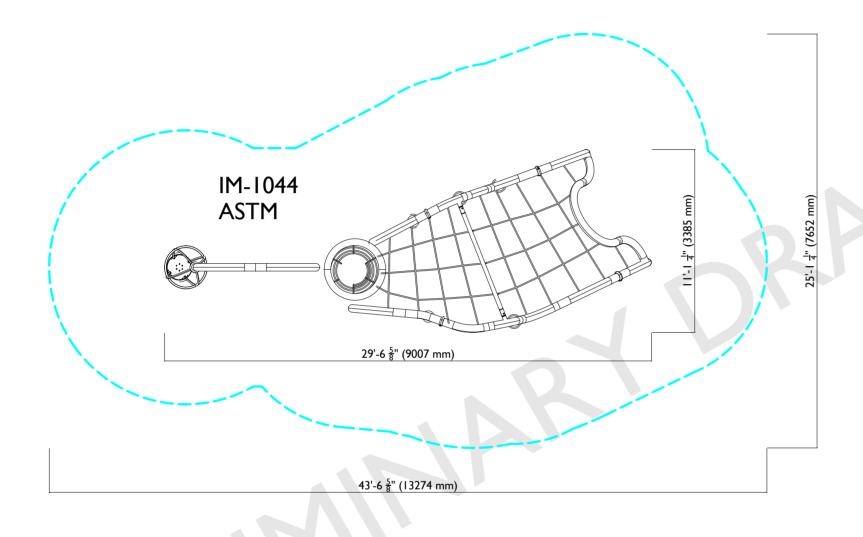

PRODUCT INFORMATION:

PRODUCT SIZE: L 29'-6 5/8" x W 11'-1 1/4" x H 10'-7 1/4" USE ZONE DIMENSIONS: L 43'-6 5/8" x W 25'-1 1/4"

USE ZONE AREA: 773.00 SQ FT

FALL HEIGHT: 7'-10 1/2" CAPACITY: 30

AGE: 5-12 OPTION: AA **REV: 1.00** 

ENTIRETY OF DYNAMO PLAY EQUIPMENT USE ZONE TO BE COVERED WITH IMPACT ATTENUATING SURFACING. SURFACING NOT PROVIDED BY DYNAMO.

NO OVERHEAD OBSTRUCTIONS TO ENCROACH WITHIN 84" OFFSET FROM THE TOP SURFACE OF DYNAMO PLAY EQUIPMENT.