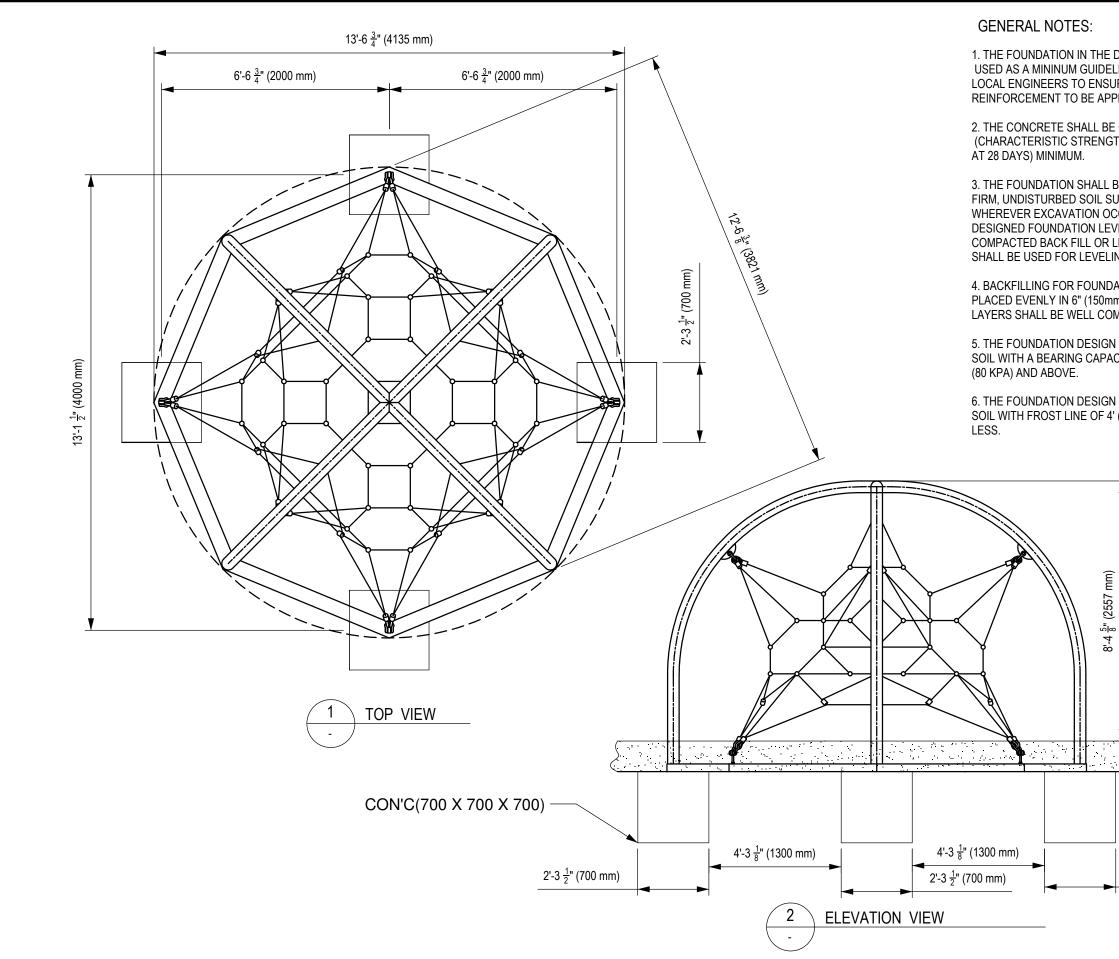

|                                                                                                                                                                                  | DOCUMENT No: 200-001-84           |                             |         |                       |                   |                    | 8          |  |  |  |
|----------------------------------------------------------------------------------------------------------------------------------------------------------------------------------|-----------------------------------|-----------------------------|---------|-----------------------|-------------------|--------------------|------------|--|--|--|
| E DRAWING TO BE                                                                                                                                                                  | REV                               | REVI<br>DESCRIPTION         | ISION F | HISTOR<br>REF.<br>No. | Y<br>DATE         | DRWN<br>BY:        | CHK<br>BY: |  |  |  |
| ELINE. CHECK WITH<br>SURE MINIMUM                                                                                                                                                | 0                                 | Initial Release             |         |                       | 2023-01-22        | SA                 | JC         |  |  |  |
| PPLIED.                                                                                                                                                                          |                                   |                             |         |                       |                   |                    |            |  |  |  |
| BE GRADE C25<br>GTH OF 3500 PSI                                                                                                                                                  |                                   |                             |         |                       |                   |                    |            |  |  |  |
| L BE PLACED ON<br>SURFACE.<br>DCCURS BELOW THE<br>EVEL, WELL<br>& LEAN CONCRETE<br>LING.                                                                                         |                                   |                             |         |                       |                   |                    |            |  |  |  |
| DATION SHALL BE<br>mm) LAYERS.<br>OMPACTED.                                                                                                                                      | ENGI                              | IEERING SEAL:               |         |                       |                   |                    |            |  |  |  |
| SN IS SUITABLE FOR                                                                                                                                                               | -                                 |                             |         |                       |                   |                    |            |  |  |  |
| ACITY OF 1600 PSF                                                                                                                                                                |                                   |                             |         |                       |                   |                    |            |  |  |  |
| SN IS SUITABLE FOR<br>4' (1200 MM) OR                                                                                                                                            |                                   |                             |         |                       |                   |                    |            |  |  |  |
|                                                                                                                                                                                  |                                   |                             |         |                       |                   |                    |            |  |  |  |
|                                                                                                                                                                                  |                                   |                             |         |                       |                   |                    |            |  |  |  |
| T                                                                                                                                                                                | CLIENT: STOCK                     |                             |         |                       |                   |                    |            |  |  |  |
|                                                                                                                                                                                  | PROJECT NAME: STOCK               |                             |         |                       |                   |                    |            |  |  |  |
|                                                                                                                                                                                  | PRODUCT NO: DX-909                |                             |         |                       |                   |                    |            |  |  |  |
|                                                                                                                                                                                  | DRAWING TITLE:                    |                             |         |                       |                   |                    |            |  |  |  |
| (U                                                                                                                                                                               | NEBULA NANO<br>FOUNDATION DRAWING |                             |         |                       |                   |                    |            |  |  |  |
| (700 mm)                                                                                                                                                                         | REV:                              | SHEET:                      | : 1     |                       | IEET SIZE:<br>PA3 | SCALE<br>N         |            |  |  |  |
| 1'-0" (300                                                                                                                                                                       | ,                                 | SNED BY:                    |         | DATE:                 |                   |                    | 0          |  |  |  |
| 2'-3 <del>1</del>                                                                                                                                                                | DRAW                              | N BY:<br>S.ALKATHE          |         | DATE:                 | 20                | )23-0 <sup>-</sup> | 1-22       |  |  |  |
|                                                                                                                                                                                  |                                   | KED BY:<br>J.CHI<br>WED BY: | EN      | DATE:                 | 20                | )23-0 <sup>-</sup> | 1-27       |  |  |  |
|                                                                                                                                                                                  |                                   | OVED BY:                    |         | DATE:                 |                   |                    |            |  |  |  |
| 2'-3 <sup>1</sup> / <sub>2</sub> " (700 mm)<br>DYNAMO<br>PLAYGROUNDS<br>Local: 613-446-0030<br>Toll free: 800-790-0034<br>Email: info@dynamoplaygrounds.com<br>Fax: 613-446-0034 |                                   |                             |         |                       |                   |                    |            |  |  |  |
|                                                                                                                                                                                  | URL: www.dynamoplaygrounds.com    |                             |         |                       |                   |                    |            |  |  |  |