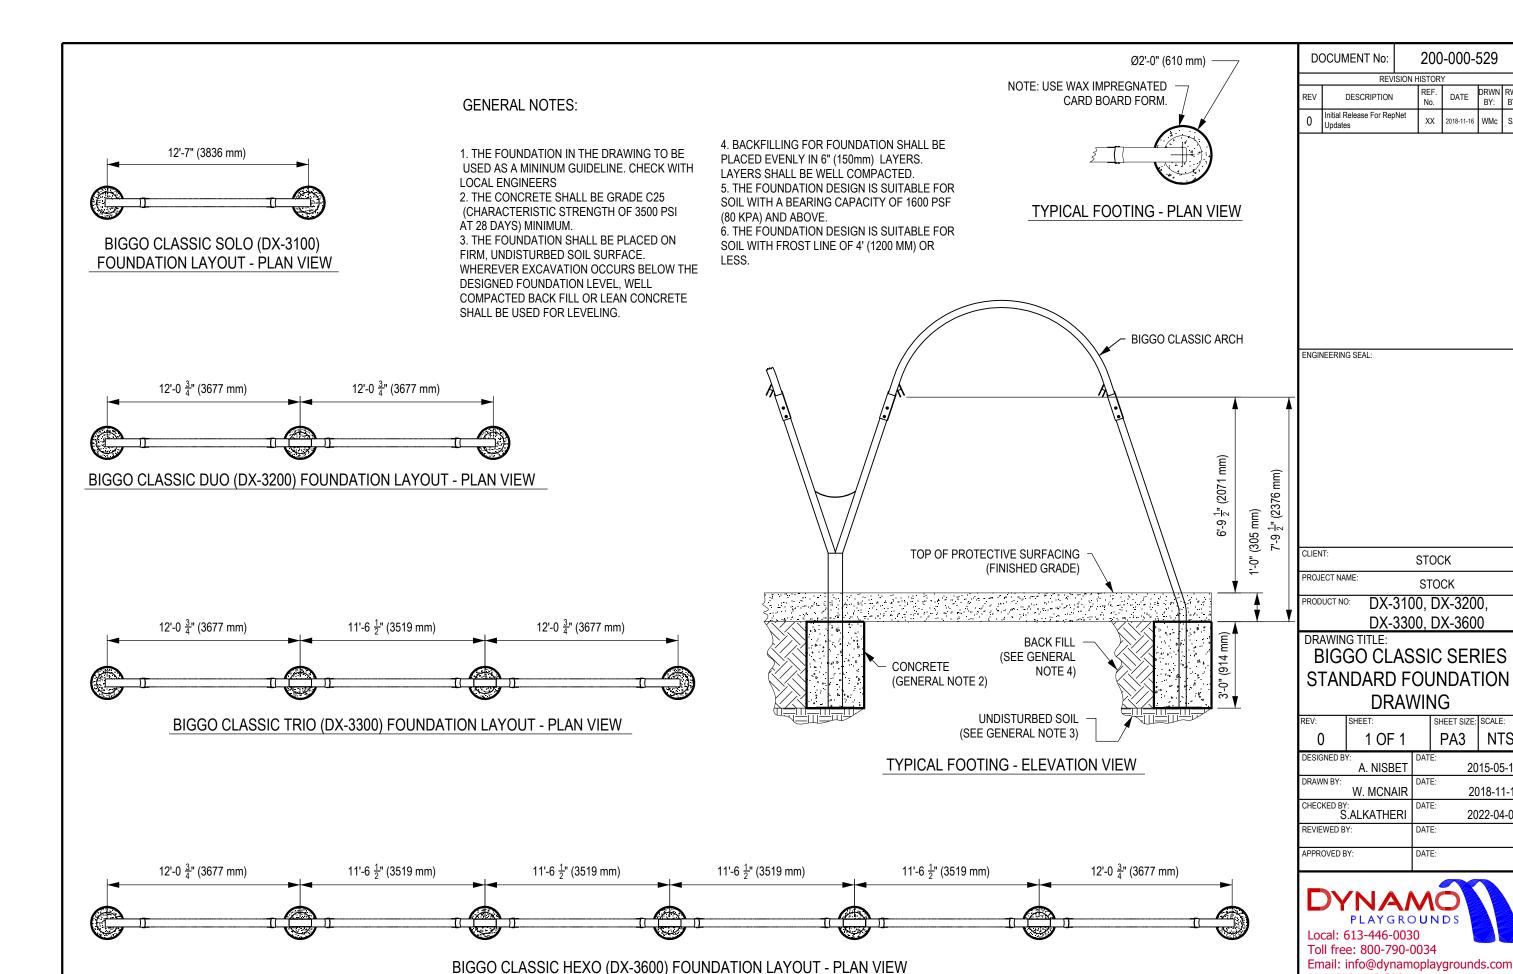

#### DRAWING TITLE:

## **EN 2D LAYOUT**

| DESIGNER   |              | DATE          |        |  |
|------------|--------------|---------------|--------|--|
| Ale        | xandar Kulic | 2023-11-15    |        |  |
| DRAWN BY   |              | DATE          |        |  |
| Ale        | xandar Kulic | 2023-11-15    |        |  |
| CHECKED BY | ,            | DATE          |        |  |
|            |              |               |        |  |
| PRODUCT NO | D:           | PRODUCT NAME: |        |  |
| DX-3600    | )            | Biggo Hexo    |        |  |
|            |              | 33            |        |  |
| OPTION     | ENG. REV     | DES. REV      | SHEET  |  |
|            | n            | ററ            | 1 OF 1 |  |
| ~~         | 0            | 00            | 1011   |  |





DRWN RWD BY: BY:

NTS

2015-05-11

2018-11-16

2022-04-01

Fax: 613-446-0034

URL: www.dynamoplaygrounds.com

DATE

2018-11-16 WMc