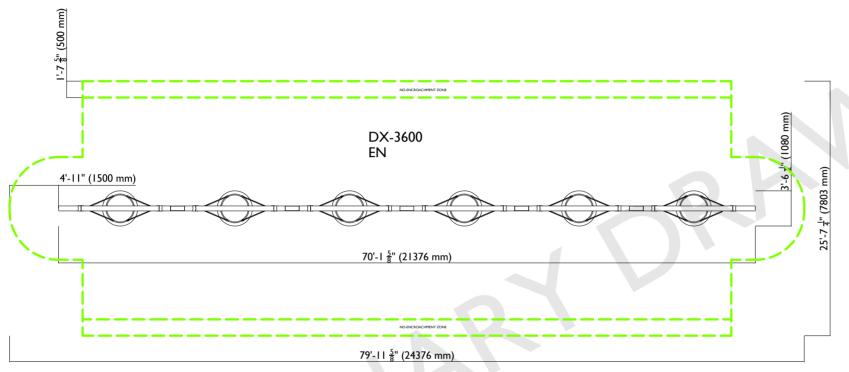

# ALL DIMENSIONS ARE PRELIMINARY

PRODUCT INFORMATION:
PRODUCT SIZE: L 21376 mm x W 1080 mm x H 3053 mm
USE ZONE DIMENSIONS: L 24376 mm x W 7803 mm
USE ZONE AREA: 167.43 SQ M
FALL HEIGHT: 1289 mm
CAPACITY: 24
AGE: 2-12
OPTION: AA
REV: 0.00

#### NOTES:

DYNAMO PLAYGROUNDS IS NOT RESPONSIBLE FOR CLIENT PROVIDED CAD INACCURACIES.

DYNAMO PLAY EQUIPMENT IS DESIGNED FOR A FLAT HORIZONTAL PLANE UNLESS TOPOGRAPHY AND OR GRADING IS PROVIDED.

DYNAMO IS NOT RESPONSIBLE FOR TOPOGRAPHY OR GRADING.

DYNAMO IS NOT RESPONSIBLE FOR THIRD PARTY EQUIPMENT USE ZONES.

DYNAMO IS NOT RESPONSIBLE FOR COMPLIANCE ISSUES FROM OTHER PRODUCT ENCROACHMENT IN DYNAMO PLAY EQUIPMENT USE ZONES.

ENTIRETY OF DYNAMO PLAY EQUIPMENT USE ZONE TO BE COVERED WITH IMPACT ATTENUATING SURFACING. SURFACING NOT PROVIDED BY DYNAMO.

NO OVERHEAD OBSTRUCTIONS TO ENCROACH WITHIN 84" OFFSET FROM THE TOP SURFACE OF DYNAMO PLAY EQUIPMENT.

DYNAMO PLAYGROUNDS IS NOT RESPONSIBLE FOR EXISTING TREE LOCATION, NOR THEIR PROXIMITY TO DYNAMO'S PROPOSED EQUIPMENT AND THEIR USE ZONES.

DYNAMO IS NOT RESPONSIBLE FOR ISSUES
DERIVING FROM EXISTING ACCESSIBLE
RAMP CONFLICTS IF DETAILS ARE NOT
PRESENT IN CLIENT SUPPLIED CAD. DYNAMO NOT
RESPONSIBLE FOR THE PROVISION OF NEW ACCESSIBLE RAMPS.

IF EXISTING OR NEW SHADE STRUCTURES WILL BE USED, DYNAMO PLAYGROUNDS REQUESTS SHADE STRUCTURE SPECIFICATIONS TO ENSURE SAFETY STANDARDS COMPLIANCY