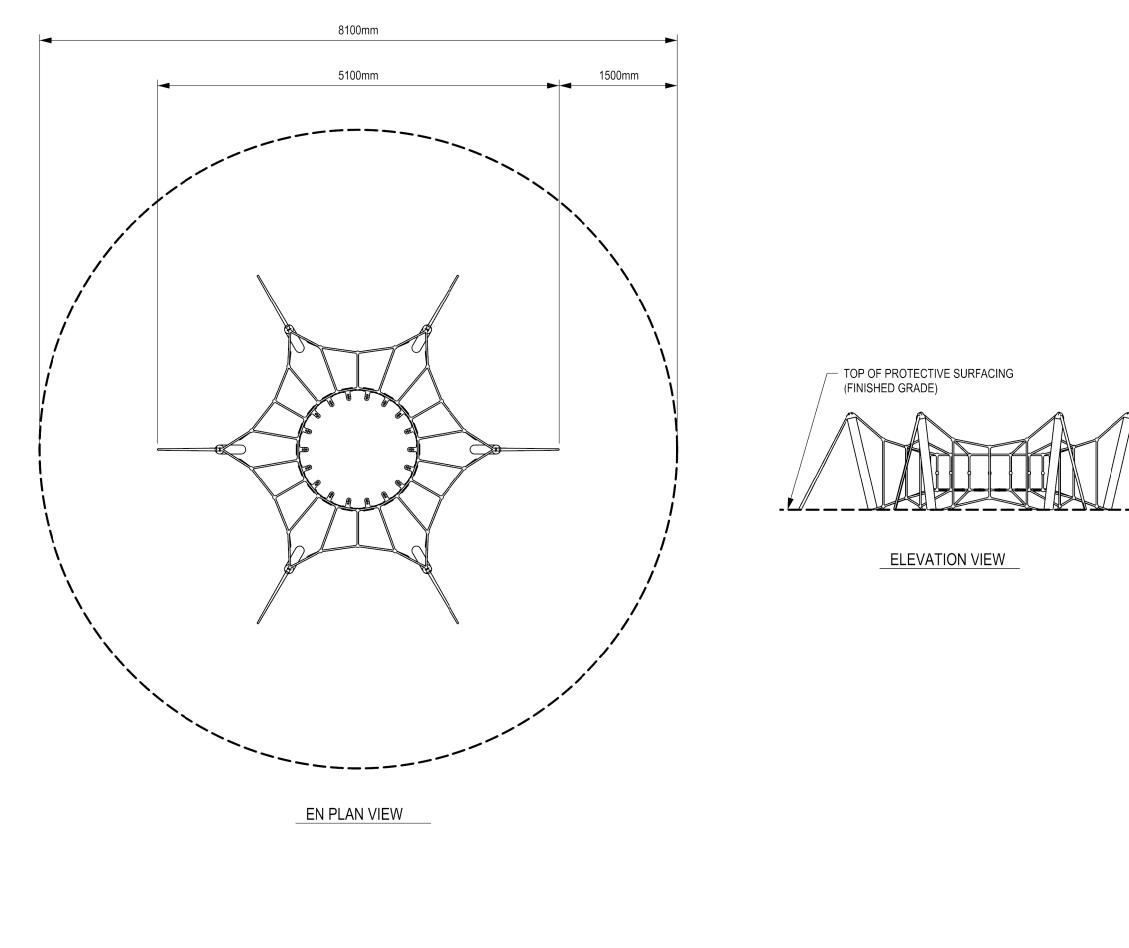

|        | DOCUMENT No:                                                                                                                                                |                                |      | 200-000-515             |                  |            |            |
|--------|-------------------------------------------------------------------------------------------------------------------------------------------------------------|--------------------------------|------|-------------------------|------------------|------------|------------|
|        | REV                                                                                                                                                         | DESCRIPTION                    | SION | REF.                    | DATE             | DRWN       | RWD<br>BY: |
|        | 0                                                                                                                                                           | Initial Release                |      | No.<br>XX               | 2018-11-06       | BY:<br>WMc | DT.        |
| 1241mm |                                                                                                                                                             |                                |      |                         |                  |            |            |
|        | CLIENT: STOCK PROJECT NAME: STOCK                                                                                                                           |                                |      |                         |                  |            |            |
|        |                                                                                                                                                             |                                |      |                         |                  |            |            |
|        | DX-1101                                                                                                                                                     |                                |      |                         |                  |            |            |
|        | DRAWING TITLE:<br>SPIDER REGULAR EN<br>(SAFETY AREA) USE ZONE                                                                                               |                                |      |                         |                  |            |            |
|        | REV:                                                                                                                                                        | ) SHEET:<br>) 1 OF<br>SNED BY: |      |                         | EET SIZE:<br>PA3 | scale<br>N |            |
|        | DRAW                                                                                                                                                        | W.MCNA                         | JR   | DATE:<br>DATE:<br>DATE: | 20               | 018-1      | 1-06       |
|        |                                                                                                                                                             | WED BY:                        |      | DATE:                   |                  |            |            |
|        | APPR                                                                                                                                                        | OVED BY:                       | +    | DATE:                   |                  |            |            |
|        | PLAY G ROUNDS<br>Local: 613-446-0030<br>Toll free: 800-790-0034<br>Email: info@dynamoplaygrounds.com<br>Fax: 613-446-0034<br>URL: www.dynamoplaygrounds.com |                                |      |                         |                  |            |            |