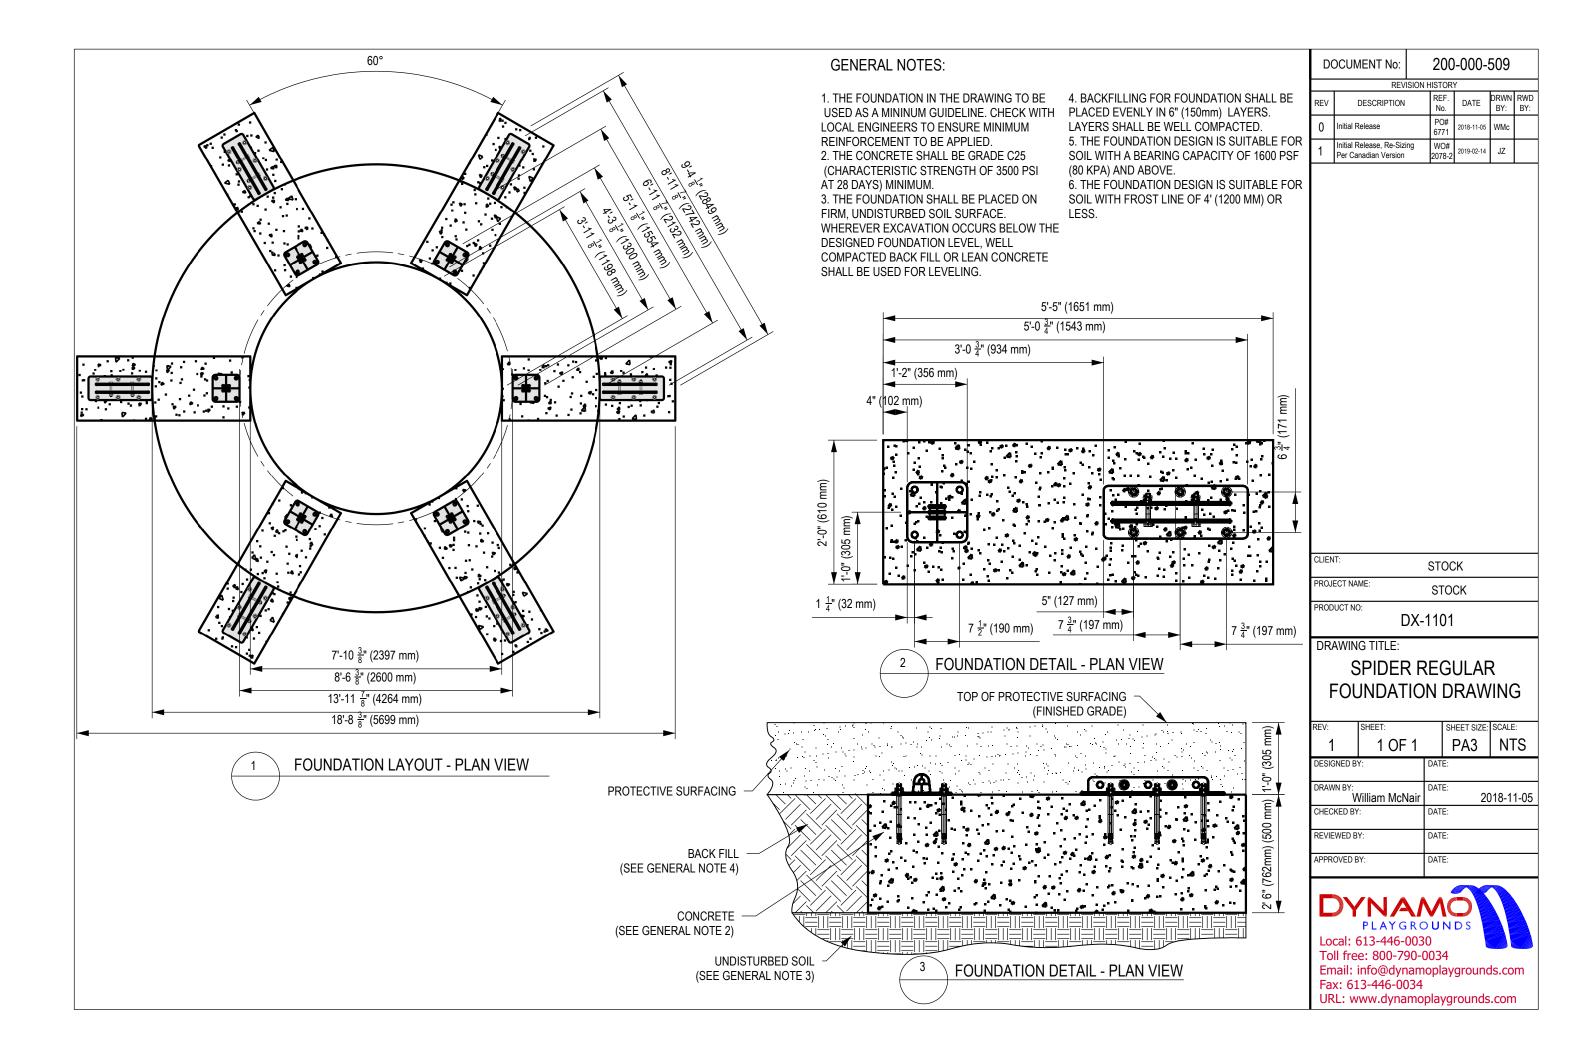

|        | DOCUMENT No:                                                                                                                                                |                                |      | 200-000-515             |                  |            |            |
|--------|-------------------------------------------------------------------------------------------------------------------------------------------------------------|--------------------------------|------|-------------------------|------------------|------------|------------|
|        | REV                                                                                                                                                         | DESCRIPTION                    | SION | REF.                    | DATE             | DRWN       | RWD<br>BY: |
|        | 0                                                                                                                                                           | Initial Release                |      | No.<br>XX               | 2018-11-06       | BY:<br>WMc | DT.        |
| 1241mm |                                                                                                                                                             |                                |      |                         |                  |            |            |
|        | CLIENT: STOCK PROJECT NAME: STOCK                                                                                                                           |                                |      |                         |                  |            |            |
|        |                                                                                                                                                             |                                |      |                         |                  |            |            |
|        | DX-1101                                                                                                                                                     |                                |      |                         |                  |            |            |
|        | DRAWING TITLE:<br>SPIDER REGULAR EN<br>(SAFETY AREA) USE ZONE                                                                                               |                                |      |                         |                  |            |            |
|        | REV:                                                                                                                                                        | ) SHEET:<br>) 1 OF<br>SNED BY: |      |                         | EET SIZE:<br>PA3 | scale<br>N |            |
|        | DRAW                                                                                                                                                        | W.MCNA                         | JR   | DATE:<br>DATE:<br>DATE: | 20               | 018-1      | 1-06       |
|        |                                                                                                                                                             | WED BY:                        |      | DATE:                   |                  |            |            |
|        | APPR                                                                                                                                                        | OVED BY:                       | +    | DATE:                   |                  |            |            |
|        | PLAY G ROUNDS<br>Local: 613-446-0030<br>Toll free: 800-790-0034<br>Email: info@dynamoplaygrounds.com<br>Fax: 613-446-0034<br>URL: www.dynamoplaygrounds.com |                                |      |                         |                  |            |            |